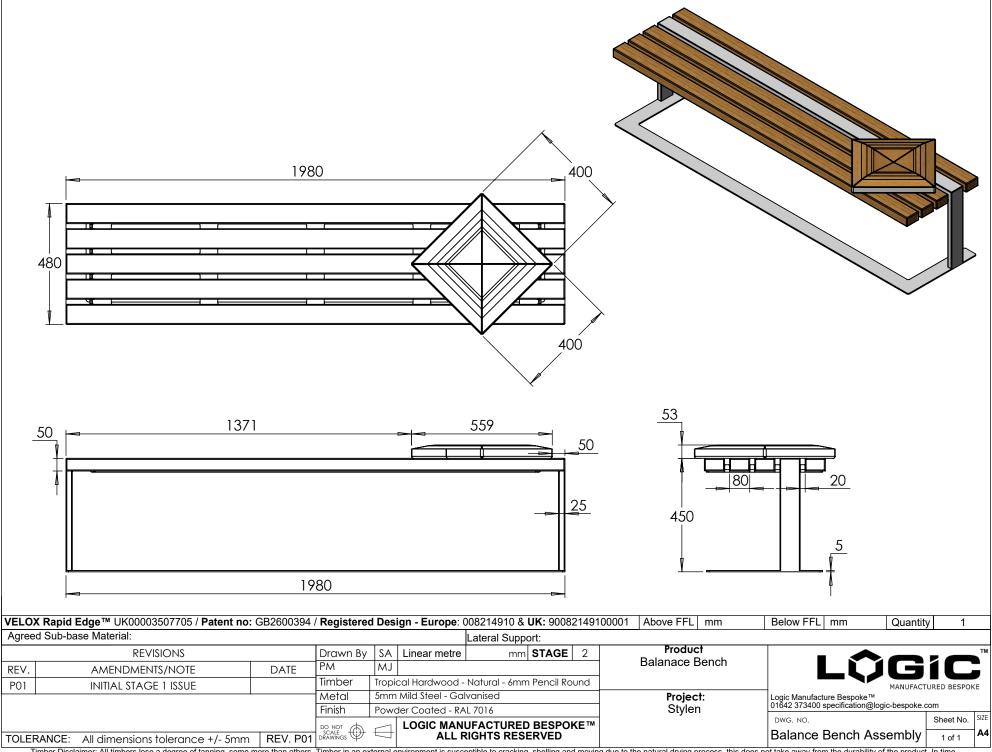

Timber Disclaimer: All timbers lose a degree of tanning, some more than others. Timber in an external environment is susceptible to cracking, shelling and moving due to the natural drying process, this does not take away from the durability of the product. In time timber may develop surface discolouration , this is caused by natural mould feeding on the tannins and should disperse as the timber dries and turns silver. Logic are not liable for this natural process and can not be held responsible for any of these natural processes. All products to be installed in conjuntion with the supplied installation guide, following the steps & guidance. All Logic products will bear some form of company branding.