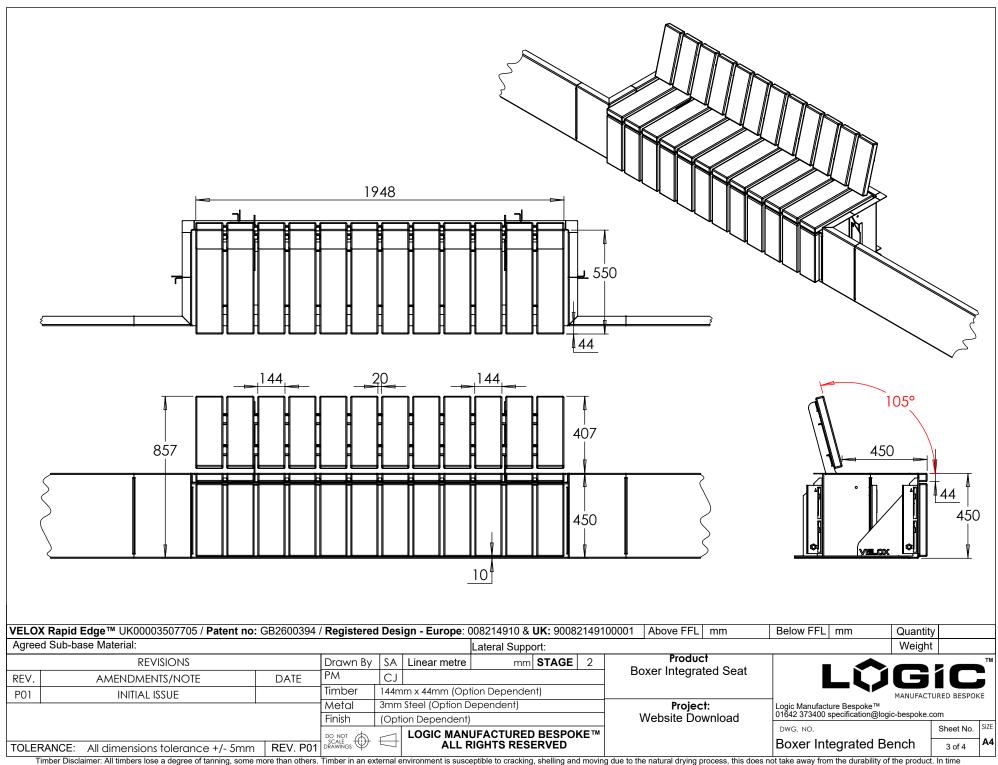

**BOXER INTEGRATED SEATING - R2** 

Velox Locking Key GB2016654.2

Velox Self Weighted GB2614820

Velox Trademark UK00003507705

Anco Trademark UK00004021374

Look & Feel / Intellectual Property 90082149100001

## **BOXER INTEGRATED SEATING - R2**

Please ensure you consider the following before signing off:

- Dimensions
- Materials / Finishes
- Levels / Elevations
- Sub Base and Finished Floor Level Specification