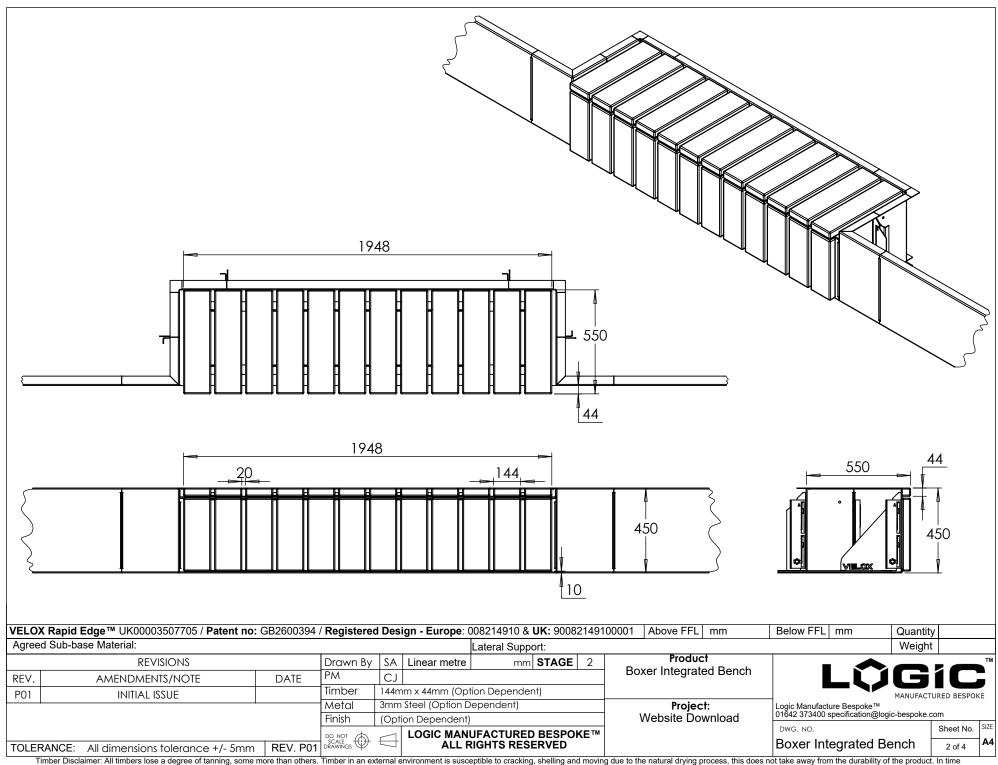

**BOXER INTEGRATED SEATING - R2** 

Velox Locking Key GB2016654.2

Velox Self Weighted GB2614820

Velox Trademark UK00003507705

Anco Trademark UK00004021374

Look & Feel / Intellectual Property 90082149100001

## **BOXER INTEGRATED SEATING - R2**

Please ensure you consider the following before signing off:

- Dimensions
- Materials / Finishes
- Levels / Elevations
- Sub Base and Finished Floor Level Specification