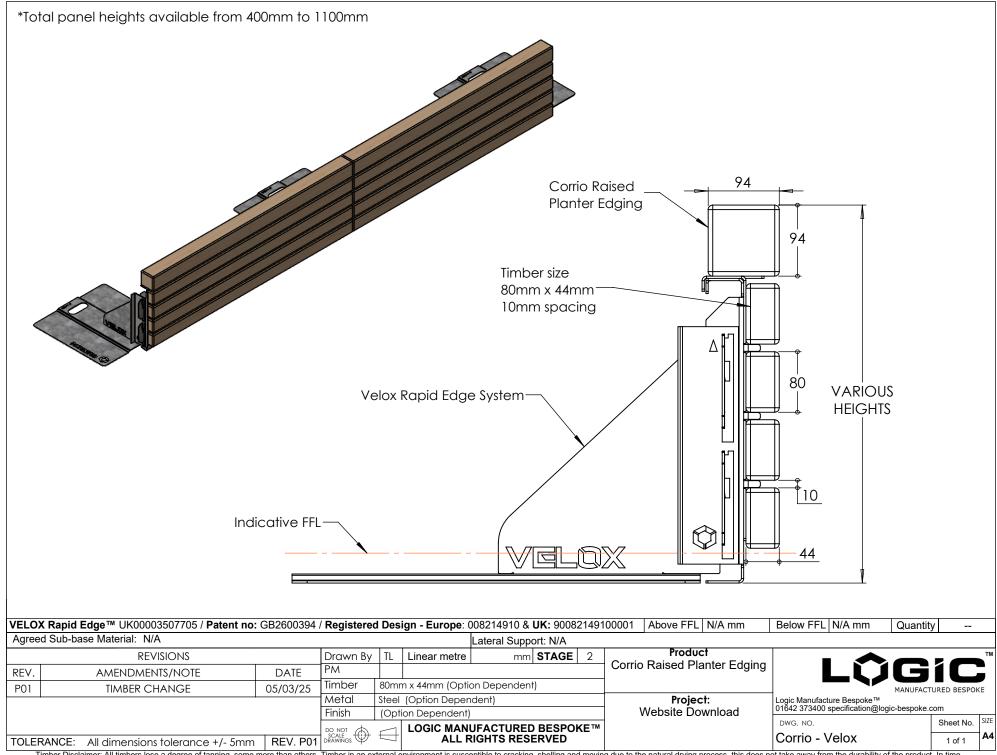

Timber Disclaimer: All timbers lose a degree of tanning, some more than others. Timber in an external environment is susceptible to cracking, shelling and moving due to the natural drying process, this does not take away from the durability of the product. In time timber may develop surface discolouration, this is caused by natural mould feeding on the tannins and should disperse as the timber dries and turns silver. Logic are not liable for this natural process and can not be held responsible for any of these natural processes. All products to be installed in conjuntion with the supplied installation guide, following the steps & guidance. All Logic products will bear some form of company branding.