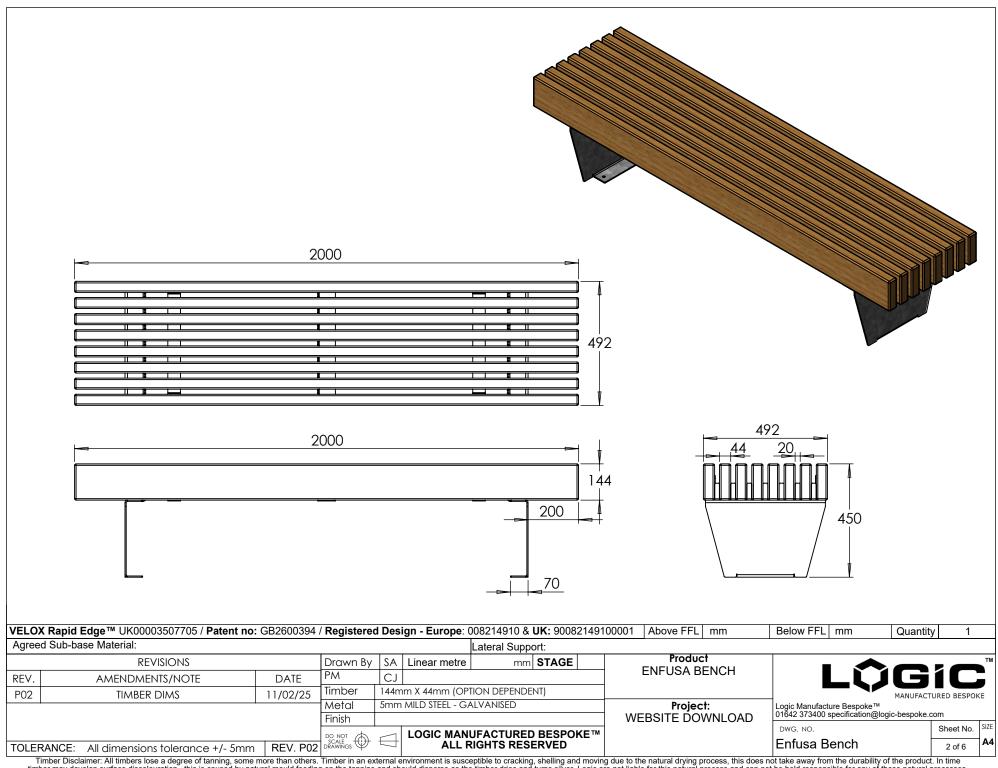

**ENFUSA BENCH - WEBSITE DOWNLOAD - R2** 

Velox Locking Key GB2016654.2

Velox Self Weighted GB2614820

Velox Trademark UK00003507705

Anco Trademark UK00004021374

Look & Feel / Intellectual Property 90082149100001

## **ENFUSA BENCH - WEBSITE DOWNLOAD - R2**

Please ensure you consider the following before signing off:

- Dimensions
- Materials / Finishes
- Levels / Elevations
- Sub Base and Finished Floor Level Specification