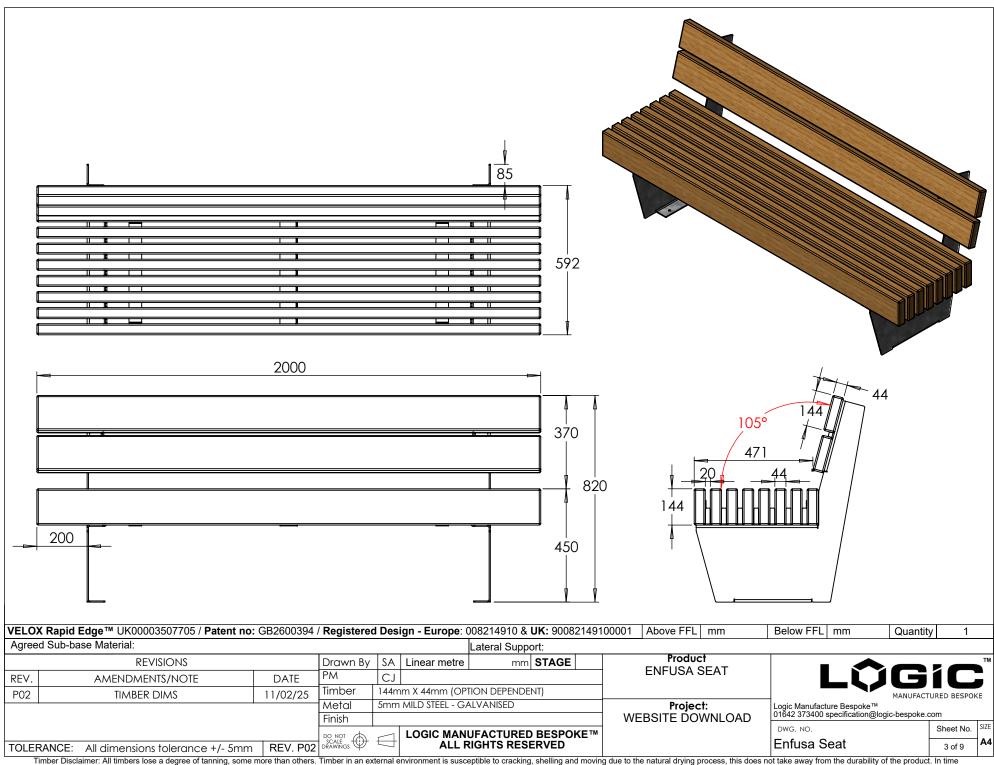

**ENFUSA BENCH - WEBSITE DOWNLOAD - R2** 

Velox Locking Key GB2016654.2

Velox Self Weighted GB2614820

Velox Trademark UK00003507705

Anco Trademark UK00004021374

Look & Feel / Intellectual Property 90082149100001

## **ENFUSA BENCH - WEBSITE DOWNLOAD - R2**

Please ensure you consider the following before signing off:

- Dimensions
- Materials / Finishes
- Levels / Elevations
- Sub Base and Finished Floor Level Specification