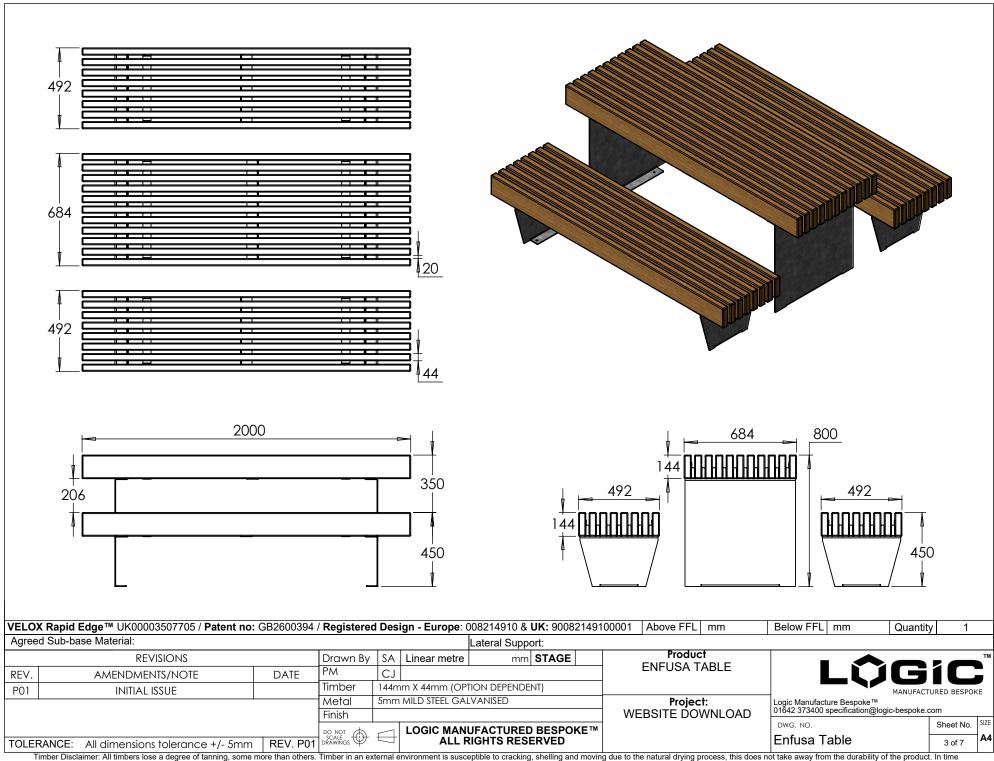

## **TECHNICAL DRAWING PACK**

These drawings show all elements of the design and are to signed off prior to production.

It is important that all details are carefully checked and understood by yourselves as they will be used for manufacture.

## **WEBSITE DOWNLOAD**

Please ensure you consider the following before signing off:

- Dimensions
- Materials / Finishes
- Levels / Elevations
- Sub Base and Finished Floor Level Specification

Contact your Logic Project Manager to proceed.