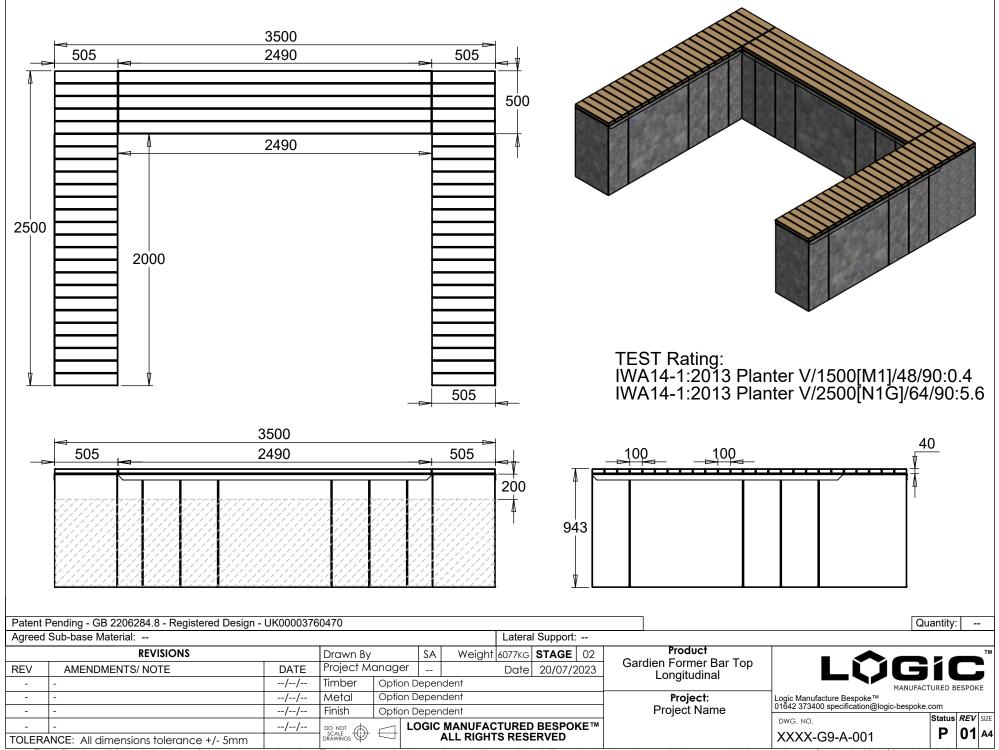

Timber Disclaimer: All timbers lose a degree of tanning, some more than others. Timber in an external environment is susceptible to cracking, shelling and moving due to the natural drying process, this does not take away from the durability of the product. In time timber may develop surface discolouration , this is caused by natural mould feeding on the tannins and should disperse as the timber dries and turns silver. Logic are not liable for this natural process and can not be held responsible for any of these natural processes. All products to be installed in conjuntion with the supplied installation guide, following the steps & guidance. All Logic products will bear some form of company branding.