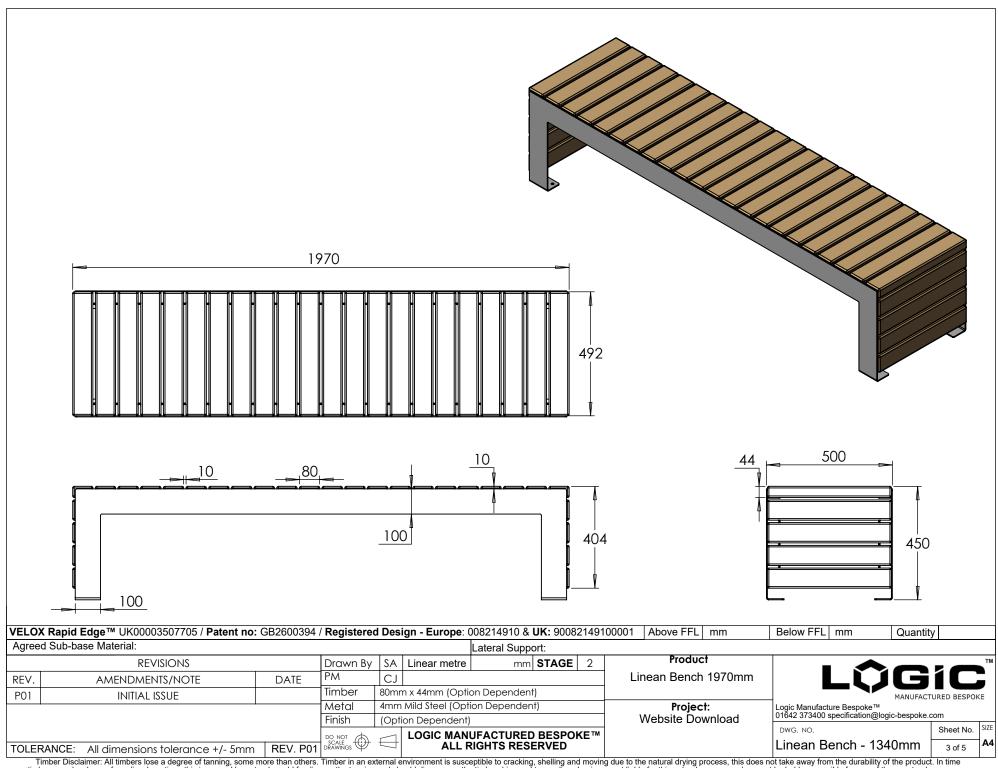

| VELOX Rapid Edge™ UK00003507705 / Patent no: GB2600394 / Registered Design - Europe: 0 |                                        |                                   |          |                                |              |                  | : 90082  | 2149100001                                                                 | 1 Above FFL mm     | Below FFL mm        | Quantity |       |
|----------------------------------------------------------------------------------------|----------------------------------------|-----------------------------------|----------|--------------------------------|--------------|------------------|----------|----------------------------------------------------------------------------|--------------------|---------------------|----------|-------|
| Agreed                                                                                 | Sub-base Material:                     |                                   |          |                                |              | Lateral Support: |          |                                                                            |                    | -                   |          |       |
| revisions                                                                              |                                        |                                   | Drawn By | SA                             | Linear metre | mm <b>S1</b>     | TAGE     | 2                                                                          | Product            | LÛGIC               |          | TN    |
| REV.                                                                                   | AMENDMENTS/NOTE                        | DATE                              | PM       | CJ                             |              |                  |          |                                                                            | inean Bench 1340mm | LÜ                  | Gil      | 3     |
| P01                                                                                    | INITIAL ISSUE                          |                                   |          | 80mm x 44mm (Option Dependent) |              |                  |          |                                                                            |                    | ANUFACTURED BESP    |          |       |
|                                                                                        | Metal                                  | 4mm Mild Steel (Option Dependent) |          |                                |              |                  | Project: | Logic Manufacture Bespoke™<br>01642 373400 specification@logic-bespoke.com |                    |                     |          |       |
|                                                                                        |                                        |                                   | Finish   | sh (Option Dependent)          |              |                  |          |                                                                            | Website Download   |                     |          | Louze |
|                                                                                        |                                        |                                   | DO NOT 🚓 |                                | LOGIC MAN    | JFACTURED BI     | ESPO     | <b>KE™</b>                                                                 |                    | DWG. NO.            | Sheet No |       |
| TOLERA                                                                                 | ANCE: All dimensions tolerance +/- 5mm | REV. P01                          |          | $\Box$                         |              | IGHTS RESER      |          | _                                                                          |                    | Linean Bench - 1340 |          | A4    |