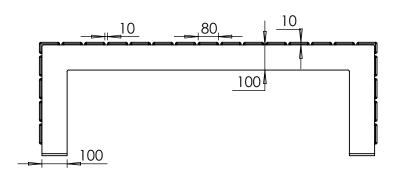

| VELOX Rapid Edge™ UK00003507705 / Patent no: GB2600394 / Registered Design - Europe: 0 |                                        |                                   |          |                                |              |                  | : 90082  | 2149100001                                                                 | 1 Above FFL mm     | Below FFL mm        | Quantity |       |
|----------------------------------------------------------------------------------------|----------------------------------------|-----------------------------------|----------|--------------------------------|--------------|------------------|----------|----------------------------------------------------------------------------|--------------------|---------------------|----------|-------|
| Agreed                                                                                 | Sub-base Material:                     |                                   |          |                                |              | Lateral Support: |          |                                                                            |                    | -                   |          |       |
| revisions                                                                              |                                        |                                   | Drawn By | SA                             | Linear metre | mm <b>S1</b>     | TAGE     | 2                                                                          | Product            | LÛGIC               |          | TN    |
| REV.                                                                                   | AMENDMENTS/NOTE                        | DATE                              | PM       | CJ                             |              |                  |          |                                                                            | inean Bench 1340mm | LÜ                  | Gil      | 3     |
| P01                                                                                    | INITIAL ISSUE                          |                                   |          | 80mm x 44mm (Option Dependent) |              |                  |          |                                                                            |                    | ANUFACTURED BESP    |          |       |
|                                                                                        | Metal                                  | 4mm Mild Steel (Option Dependent) |          |                                |              |                  | Project: | Logic Manufacture Bespoke™<br>01642 373400 specification@logic-bespoke.com |                    |                     |          |       |
|                                                                                        |                                        |                                   | Finish   | sh (Option Dependent)          |              |                  |          |                                                                            | Website Download   |                     |          | Louze |
|                                                                                        |                                        |                                   | DO NOT 🚓 |                                | LOGIC MAN    | JFACTURED BI     | ESPO     | <b>KE™</b>                                                                 |                    | DWG. NO.            | Sheet No |       |
| TOLERA                                                                                 | ANCE: All dimensions tolerance +/- 5mm | REV. P01                          |          | $\Box$                         |              | IGHTS RESER      |          | _                                                                          |                    | Linean Bench - 1340 |          | A4    |