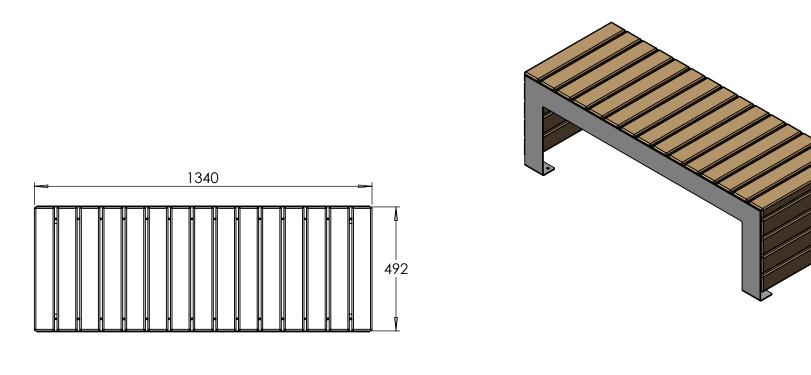

| VELOX Rapid Edge™ UK00003507705 / Patent no: GB2600394 / Registered Design - Europe: 0 |                                        |                                   |          |                                |              |                  | : 90082  | 2149100001                                                                 | 1 Above FFL mm     | Below FFL mm        | Quantity |       |
|----------------------------------------------------------------------------------------|----------------------------------------|-----------------------------------|----------|--------------------------------|--------------|------------------|----------|----------------------------------------------------------------------------|--------------------|---------------------|----------|-------|
| Agreed                                                                                 | Sub-base Material:                     |                                   |          |                                |              | Lateral Support: |          |                                                                            |                    | -                   |          |       |
| revisions                                                                              |                                        |                                   | Drawn By | SA                             | Linear metre | mm <b>S1</b>     | TAGE     | 2                                                                          | Product            | LÛGIC               |          | TN    |
| REV.                                                                                   | AMENDMENTS/NOTE                        | DATE                              | PM       | CJ                             |              |                  |          |                                                                            | inean Bench 1340mm | LÜ                  | Gil      | 3     |
| P01                                                                                    | INITIAL ISSUE                          |                                   |          | 80mm x 44mm (Option Dependent) |              |                  |          |                                                                            |                    | ANUFACTURED BESP    |          |       |
|                                                                                        | Metal                                  | 4mm Mild Steel (Option Dependent) |          |                                |              |                  | Project: | Logic Manufacture Bespoke™<br>01642 373400 specification@logic-bespoke.com |                    |                     |          |       |
|                                                                                        |                                        |                                   | Finish   | sh (Option Dependent)          |              |                  |          |                                                                            | Website Download   |                     |          | Louze |
|                                                                                        |                                        |                                   | DO NOT 🚓 |                                | LOGIC MAN    | JFACTURED BI     | ESPO     | <b>KE™</b>                                                                 |                    | DWG. NO.            | Sheet No |       |
| TOLERA                                                                                 | ANCE: All dimensions tolerance +/- 5mm | REV. P01                          |          | $\Box$                         |              | IGHTS RESER      |          | _                                                                          |                    | Linean Bench - 1340 |          | A4    |