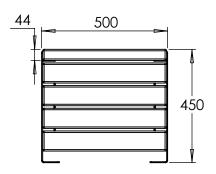

| VELOX Rapid Edge™ UK00003507705 / Patent no: GB2600394 / Registered Design - Europe: 0 |                                        |                                   |          |                                |              |                  | : 90082  | 2149100001                                                                 | 1 Above FFL mm     | Below FFL mm        | Quantity |       |
|----------------------------------------------------------------------------------------|----------------------------------------|-----------------------------------|----------|--------------------------------|--------------|------------------|----------|----------------------------------------------------------------------------|--------------------|---------------------|----------|-------|
| Agreed                                                                                 | Sub-base Material:                     |                                   |          |                                |              | Lateral Support: |          |                                                                            |                    | -                   |          |       |
| revisions                                                                              |                                        |                                   | Drawn By | SA                             | Linear metre | mm <b>S1</b>     | TAGE     | 2                                                                          | Product            | LÛGIC               |          | TN    |
| REV.                                                                                   | AMENDMENTS/NOTE                        | DATE                              | PM       | CJ                             |              |                  |          |                                                                            | inean Bench 1340mm | LÜ                  | Gil      | 3     |
| P01                                                                                    | INITIAL ISSUE                          |                                   |          | 80mm x 44mm (Option Dependent) |              |                  |          |                                                                            |                    | ANUFACTURED BESP    |          |       |
|                                                                                        | Metal                                  | 4mm Mild Steel (Option Dependent) |          |                                |              |                  | Project: | Logic Manufacture Bespoke™<br>01642 373400 specification@logic-bespoke.com |                    |                     |          |       |
|                                                                                        |                                        |                                   | Finish   | sh (Option Dependent)          |              |                  |          |                                                                            | Website Download   |                     |          | Louze |
|                                                                                        |                                        |                                   | DO NOT 🚓 |                                | LOGIC MAN    | JFACTURED BI     | ESPO     | <b>KE™</b>                                                                 |                    | DWG. NO.            | Sheet No |       |
| TOLERA                                                                                 | ANCE: All dimensions tolerance +/- 5mm | REV. P01                          |          | $\Box$                         |              | IGHTS RESER      |          | _                                                                          |                    | Linean Bench - 1340 |          | A4    |