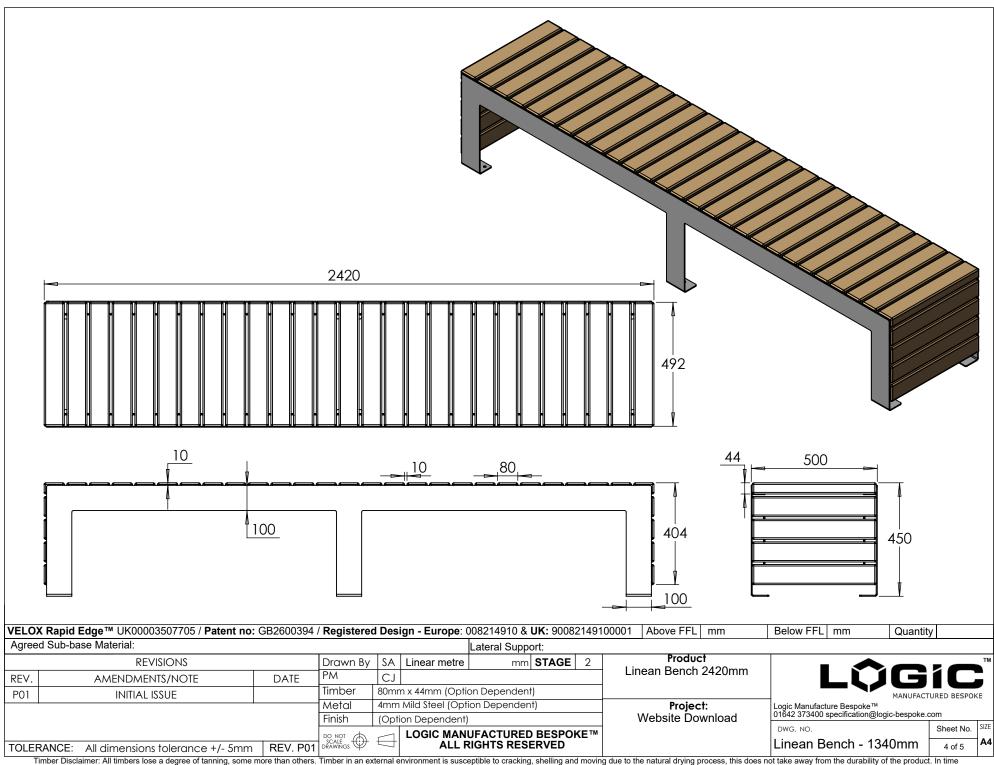

| VELOX Rapid Edge™ UK00003507705 / Patent no: GB2600394 / Registered Design - Europe: 0 |                                        |                                   |          |                                |              |                  | : 90082  | 2149100001                                                                 | 1 Above FFL mm     | Below FFL mm        | Quantity |       |
|----------------------------------------------------------------------------------------|----------------------------------------|-----------------------------------|----------|--------------------------------|--------------|------------------|----------|----------------------------------------------------------------------------|--------------------|---------------------|----------|-------|
| Agreed                                                                                 | Sub-base Material:                     |                                   |          |                                |              | Lateral Support: |          |                                                                            |                    | -                   |          |       |
| revisions                                                                              |                                        |                                   | Drawn By | SA                             | Linear metre | mm <b>S1</b>     | TAGE     | 2                                                                          | Product            | LÛGIC               |          | TN    |
| REV.                                                                                   | AMENDMENTS/NOTE                        | DATE                              | PM       | CJ                             |              |                  |          |                                                                            | inean Bench 1340mm | LÜ                  | Gil      | 3     |
| P01                                                                                    | INITIAL ISSUE                          |                                   |          | 80mm x 44mm (Option Dependent) |              |                  |          |                                                                            |                    | ANUFACTURED BESP    |          |       |
|                                                                                        | Metal                                  | 4mm Mild Steel (Option Dependent) |          |                                |              |                  | Project: | Logic Manufacture Bespoke™<br>01642 373400 specification@logic-bespoke.com |                    |                     |          |       |
|                                                                                        |                                        |                                   | Finish   | sh (Option Dependent)          |              |                  |          |                                                                            | Website Download   |                     |          | Louze |
|                                                                                        |                                        |                                   | DO NOT 🚓 |                                | LOGIC MAN    | JFACTURED BI     | ESPO     | <b>KE™</b>                                                                 |                    | DWG. NO.            | Sheet No |       |
| TOLERA                                                                                 | ANCE: All dimensions tolerance +/- 5mm | REV. P01                          |          | $\Box$                         |              | IGHTS RESER      |          | _                                                                          |                    | Linean Bench - 1340 |          | A4    |