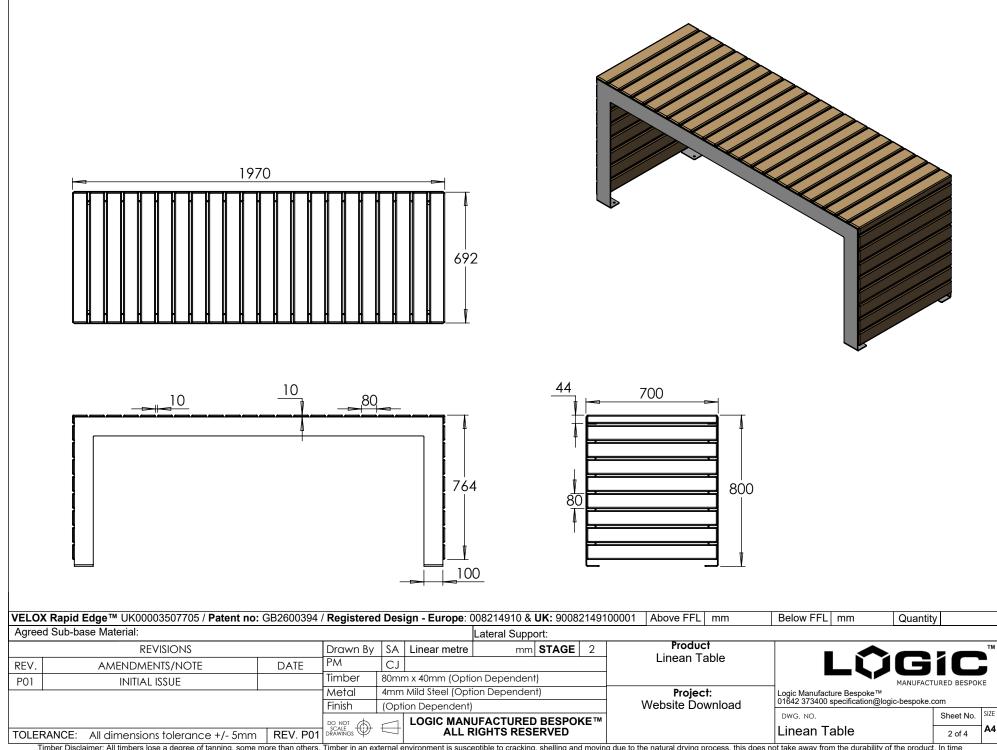

<sup>-</sup> REV. P01

Timber Disclaimer: All timbers lose a degree of tanning, some more than others. Timber in an external environment is susceptible to cracking, shelling and moving due to the natural drying process, this does not take away from the durability of the product. In time timber may develop surface discolouration, this is caused by natural mould feeding on the tannins and should disperse as the timber dries and turns silver. Logic are not liable for this natural process and can not be held responsible for any of these natural processes. All products to be installed in conjuntion with the supplied installation guide, following the steps & guidance. All Logic products will bear some form of company branding.