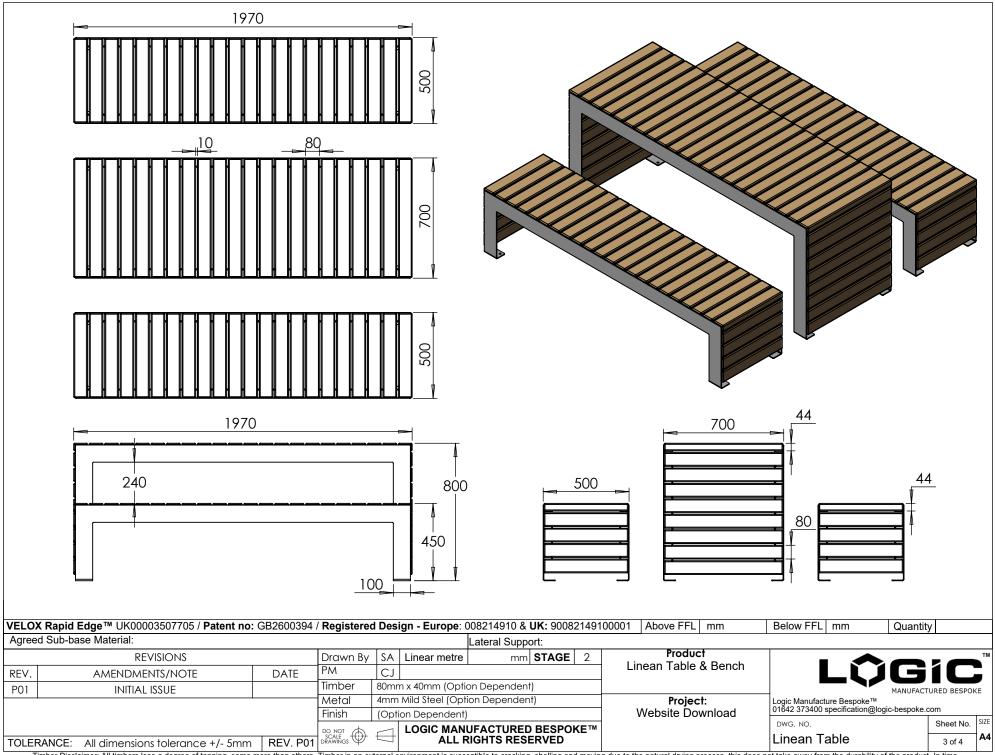

Timber Disclaimer: All timbers lose a degree of tanning, some more than others. Timber in an external environment is susceptible to cracking, shelling and moving due to the natural drying process, this does not take away from the durability of the product. In time timber may develop surface discolouration , this is caused by natural mould feeding on the tannins and should disperse as the timber dries and turns silver. Logic are not liable for this natural process and can not be held responsible for any of these natural processes. All products to be installed in conjuntion with the supplied installation guide, following the steps & guidance. All Logic products will bear some form of company branding.