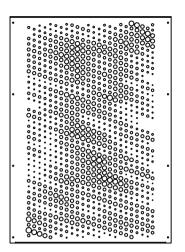

Pattern 1

Steel Percentage - 85% Porosity Percentage - 15%

Steel Percentage - 82% Porosity Percentage - 18%

Pattern 3

Steel Percentage - 66% Porosity Percentage - 34%

Pattern 4

Steel Percentage - 83% Porosity Percentage - 17%