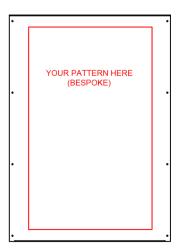

Pattern 9

Steel Percentage - 86% Porosity Percentage - 14%

Pattern 10

Steel Percentage - 95% Porosity Percentage - 5%

Bespoke Pattern Your Design

Send your pattern to specification@logic-bespoke.com alternatively speak to the specification team on 01642 373 400