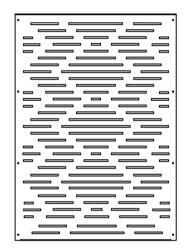

Pattern 1

Steel Percentage - 85% Porosity Percentage - 15%

Steel Percentage - 82% Porosity Percentage - 18%

Pattern 3

Steel Percentage - 66% Porosity Percentage - 34%

Pattern 4

Steel Percentage - 83% Porosity Percentage - 17%

Pattern 5

Steel Percentage - 67% Porosity Percentage - 33%

Pattern 6

Steel Percentage - 80% Porosity Percentage - 20%

Pattern 7

Steel Percentage - 90% Porosity Percentage - 10%

Pattern 8

Steel Percentage - 87% Porosity Percentage - 13%