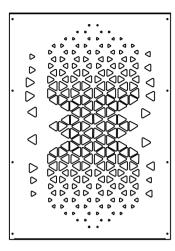

Pattern 1

Steel Percentage - 85% Porosity Percentage - 15%

Steel Percentage - 82% Porosity Percentage - 18%

Pattern 3

Steel Percentage - 66% Porosity Percentage - 34%

Pattern 4

Steel Percentage - 83% Porosity Percentage - 17%