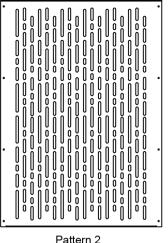

Pattern 1

Steel Percentage - 85% Porosity Percentage - 15%

Steel Percentage - 82% Porosity Percentage - 18%

Pattern 3

Steel Percentage - 66% Porosity Percentage - 34%

Pattern 4

Steel Percentage - 83% Porosity Percentage - 17%