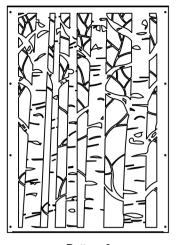

Pattern 1

Steel Percentage - 85% Porosity Percentage - 15%

Steel Percentage - 82% Porosity Percentage - 18%

Pattern 3

Steel Percentage - 66% Porosity Percentage - 34%

Pattern 4

Steel Percentage - 83% Porosity Percentage - 17%