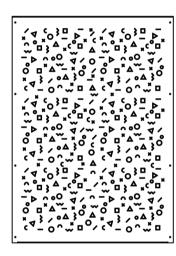

Pattern 9

Steel Percentage - 86% Porosity Percentage - 14%

Pattern 10

Steel Percentage - 95% Porosity Percentage - 5%

Bespoke Pattern Your Design

Send your pattern to specification@logic-bespoke.com alternatively speak to the specification team on 01642 373 400