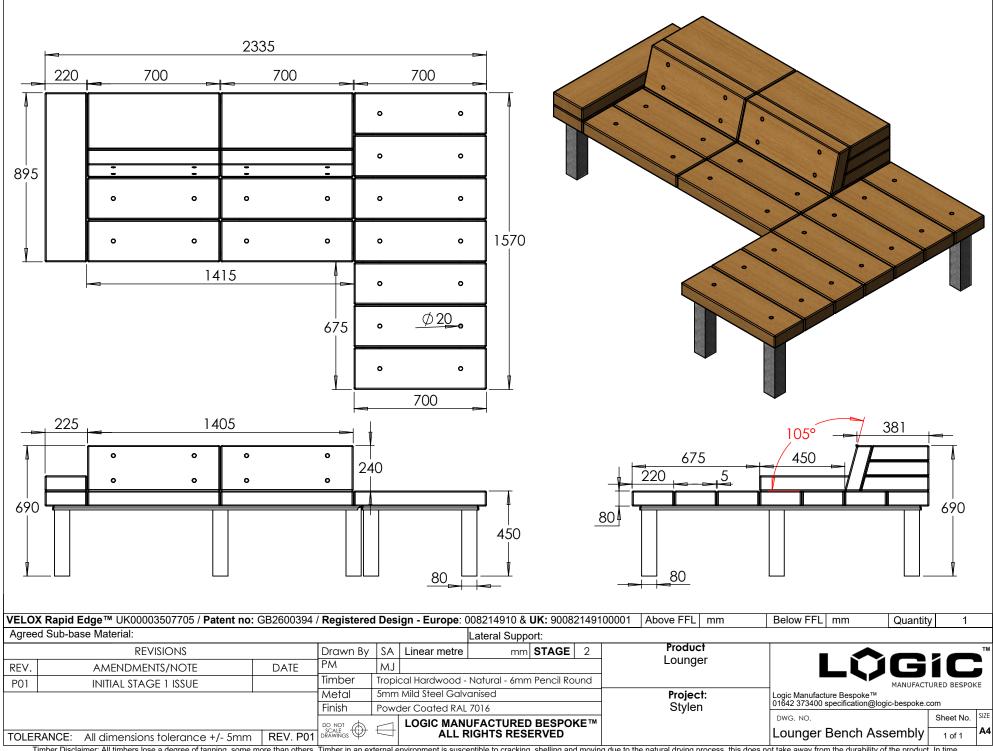

Timber Disclaimer: All timbers lose a degree of tanning, some more than others. Timber in an external environment is susceptible to cracking, shelling and moving due to the natural drying process, this does not take away from the durability of the product. In time timber may develop surface discolouration, this is caused by natural mould feeding on the tannins and should disperse as the timber dries and turns silver. Logic are not liable for this natural process and can not be held responsible for any of these natural processes. All products to be installed in conjuntion with the supplied installation guide, following the steps & guidance. All Logic products will bear some form of company branding.