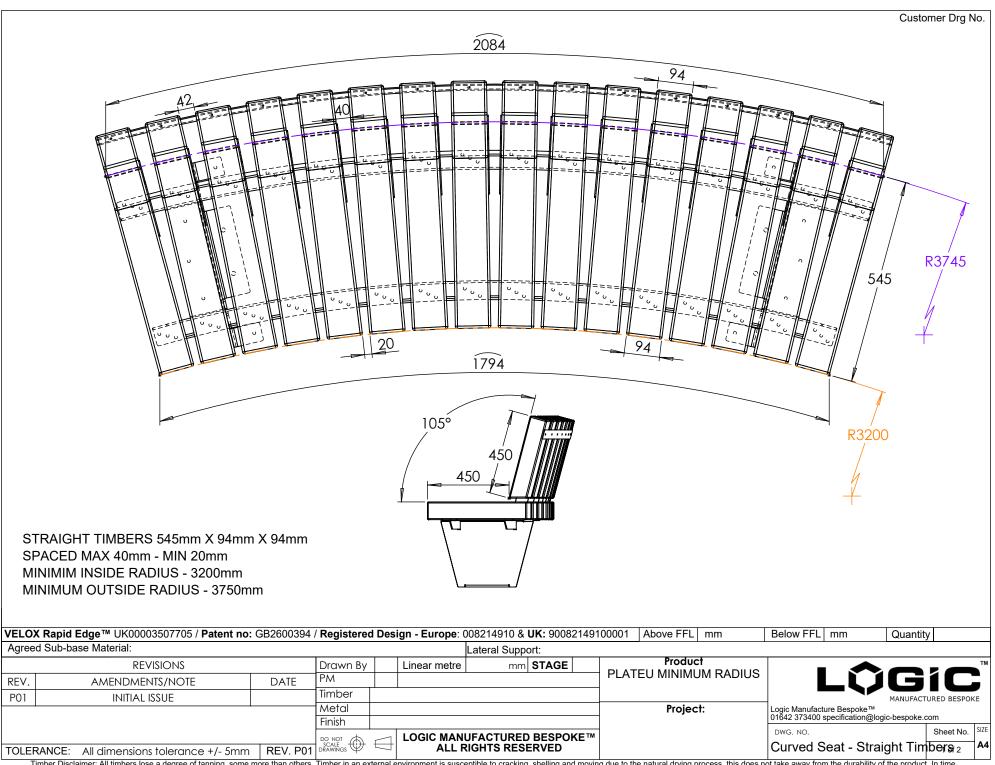

TAPERED TIMBERS 545mm X 94mm - MIN 40mm SPACED MAX 40mm - MIN 20mm MINIMIM INSIDE RADIUS - 440mm MINIMUM OUTSIDE RADIUS - 985mm

|                   | Rapid Edge™ UK00003507705 / Patent no  | <b>o:</b> GB2600394 | / Registered          | Des | ign - Europe: 0 | 08214910 & <b>UK</b> : 90082149 <sup>2</sup> | 100001                | Above FFL | mm | Below FFL                                                                  | mm        | Quantity | y                     |   |
|-------------------|----------------------------------------|---------------------|-----------------------|-----|-----------------|----------------------------------------------|-----------------------|-----------|----|----------------------------------------------------------------------------|-----------|----------|-----------------------|---|
| Agreed            | d Sub-base Material:                   |                     |                       |     |                 | Lateral Support:                             |                       |           |    |                                                                            |           |          |                       |   |
| revisions         |                                        |                     | Drawn By              |     | Linear metre    | mm STAGE                                     | Product               |           |    |                                                                            |           |          | T                     |   |
| REV.              | AMENDMENTS/NOTE                        | DATE                | PM                    |     |                 |                                              | PLATEU MINIMUM RADIUS |           |    | LÜG                                                                        |           |          | 10                    |   |
| PO1 INITIAL ISSUE |                                        |                     | Timber                |     |                 |                                              |                       |           |    | MANUFACTURED BESPOKE                                                       |           |          |                       |   |
|                   |                                        |                     | Metal                 |     |                 |                                              | Project:              |           |    | Logic Manufacture Bespoke™<br>01642 373400 specification@logic-bespoke.com |           |          |                       |   |
|                   |                                        |                     | Finish                |     |                 |                                              |                       |           |    |                                                                            |           |          | T \$17                |   |
|                   |                                        |                     |                       | _   | LOGIC MANU      | JFACTURED BESPOKE™                           |                       |           |    | DWG. NO.                                                                   |           |          | Sheet No              |   |
| TOLER             | ANCE: All dimensions tolerance +/- 5mn | n REV. P0           | DO NOT SCALE DRAWINGS | 7   | ALL R           | IGHTS RESERVED                               |                       |           |    | Curved S                                                                   | eat - Tap | er Timb  | ers <sub>2 of 2</sub> | 7 |