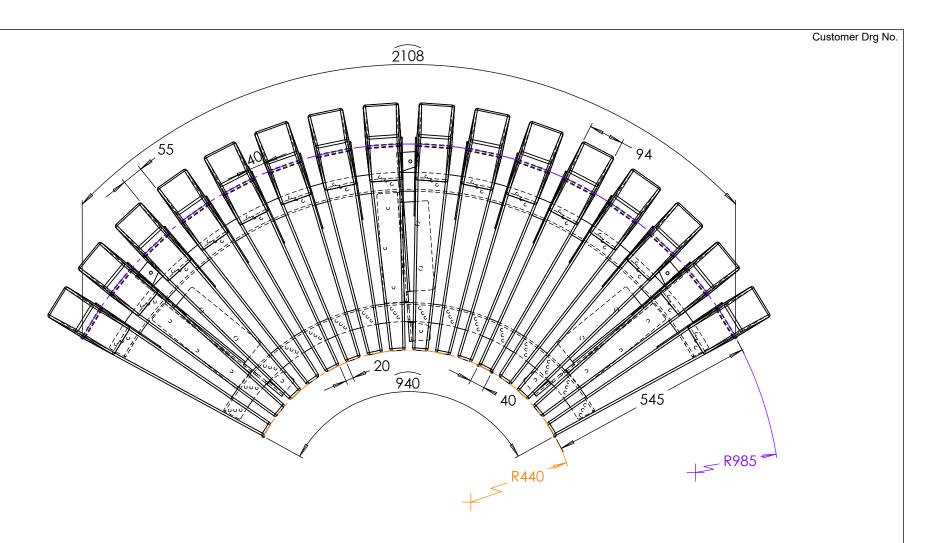

TAPERED TIMBERS 545mm X 94mm - MIN 40mm SPACED MAX 40mm - MIN 20mm MINIMIM INSIDE RADIUS - 440mm MINIMUM OUTSIDE RADIUS - 985mm

|                   | Rapid Edge™ UK00003507705 / Patent no  | <b>o:</b> GB2600394 | / Registered          | Des | ign - Europe: 0 | 08214910 & <b>UK</b> : 90082149 <sup>2</sup> | 100001                | Above FFL | mm | Below FFL                                                                  | mm        | Quantity | y                     |   |
|-------------------|----------------------------------------|---------------------|-----------------------|-----|-----------------|----------------------------------------------|-----------------------|-----------|----|----------------------------------------------------------------------------|-----------|----------|-----------------------|---|
| Agreed            | d Sub-base Material:                   |                     |                       |     |                 | Lateral Support:                             |                       |           |    |                                                                            |           |          |                       |   |
| revisions         |                                        |                     | Drawn By              |     | Linear metre    | mm STAGE                                     | Product               |           |    |                                                                            |           |          | T                     |   |
| REV.              | AMENDMENTS/NOTE                        | DATE                | PM                    |     |                 |                                              | PLATEU MINIMUM RADIUS |           |    | LÜG                                                                        |           |          | 10                    |   |
| PO1 INITIAL ISSUE |                                        |                     | Timber                |     |                 |                                              |                       |           |    | MANUFACTURED BESPOKE                                                       |           |          |                       |   |
|                   |                                        |                     | Metal                 |     |                 |                                              | Project:              |           |    | Logic Manufacture Bespoke™<br>01642 373400 specification@logic-bespoke.com |           |          |                       |   |
|                   |                                        |                     | Finish                |     |                 |                                              |                       |           |    |                                                                            |           |          | T \$17                |   |
|                   |                                        |                     |                       | _   | LOGIC MANU      | JFACTURED BESPOKE™                           |                       |           |    | DWG. NO.                                                                   |           |          | Sheet No              |   |
| TOLER             | ANCE: All dimensions tolerance +/- 5mn | n REV. P0           | DO NOT SCALE DRAWINGS | 7   | ALL R           | IGHTS RESERVED                               |                       |           |    | Curved S                                                                   | eat - Tap | er Timb  | ers <sub>2 of 2</sub> | 7 |