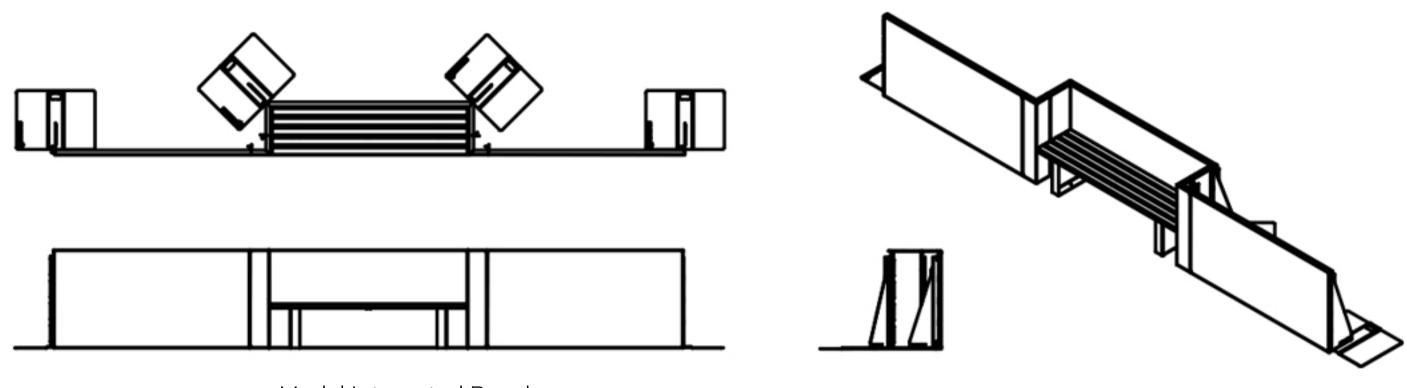

Stapel Planter Edging - 300mm (H)

Fixing Method - Velox Rapid Edge

Modal Bench - 2050mm (L) x 480mm (W) x 450mm (Hight Above Ground) Modal Bench - Fixing Method - Direct Fasten to Planter Edging

Modal Integrated Bench

Stapel Planter Edging - 400mm (H) Fixing Method - Velox Rapid Edge

Modal Bench - 2050mm (L) x 480mm (W) x 450mm (Hight Above Ground) Modal Bench - Fixing Method - Direct Fasten to Planter Edging

Modal Integrated Bench

Stapel Planter Edging - 500mm (H) Fixing Method - Velox Rapid Edge

Modal Bench - 2050mm (L) x 480mm (W) x 450mm (Hight Above Ground) Modal Bench - Fixing Method - Direct Fasten to Planter Edging

> Logic Manufactured Bespoke™ technical@logic-bespoke.com www.logic-bespoke.com 01642 373400