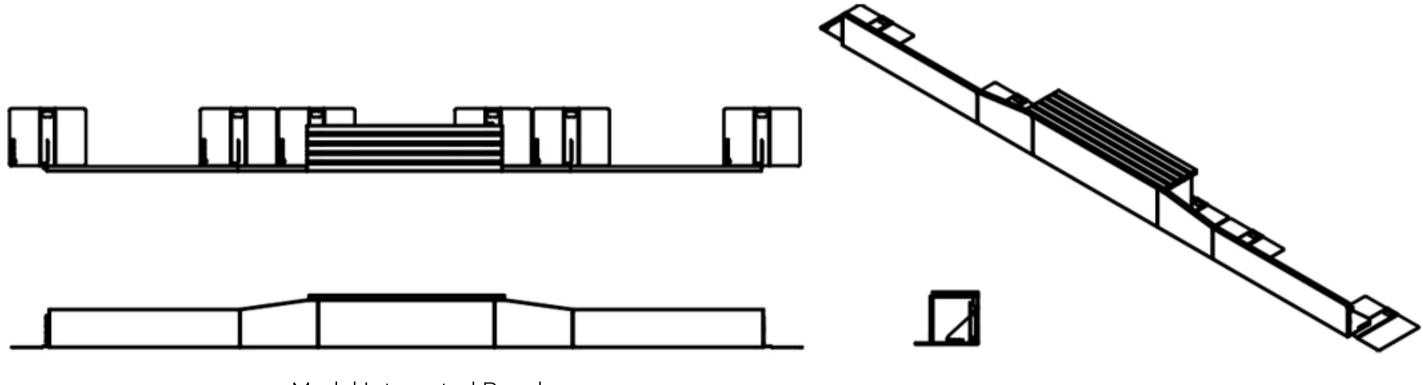

Stapel Planter Edging - 600mm (H) Fixing Method - Velox Rapid Edge

Modal Bench - 2050mm (L) x 480mm (W) x 450mm (Hight Above Ground) Modal Bench - Fixing Method - Direct Fasten to Planter Edging

Stapel Planter Edging - 700mm (H) Fixing Method - Velox Rapid Edge

Modal Bench - 2050mm (L) x 480mm (W) x 450mm (Hight Above Ground) Modal Bench - Fixing Method - Direct Fasten to Planter Edging

Modal Integrated Bench

Stapel Planter Edging - 800mm (H) Fixing Method - Velox Rapid Edge

Modal Bench - 2050mm (L) x 480mm (W) x 450mm (Hight Above Ground) Modal Bench - Fixing Method - Direct Fasten to Planter Edging

> Logic Manufactured Bespoke™ technical@logic-bespoke.com www.logic-bespoke.com 01642 373400