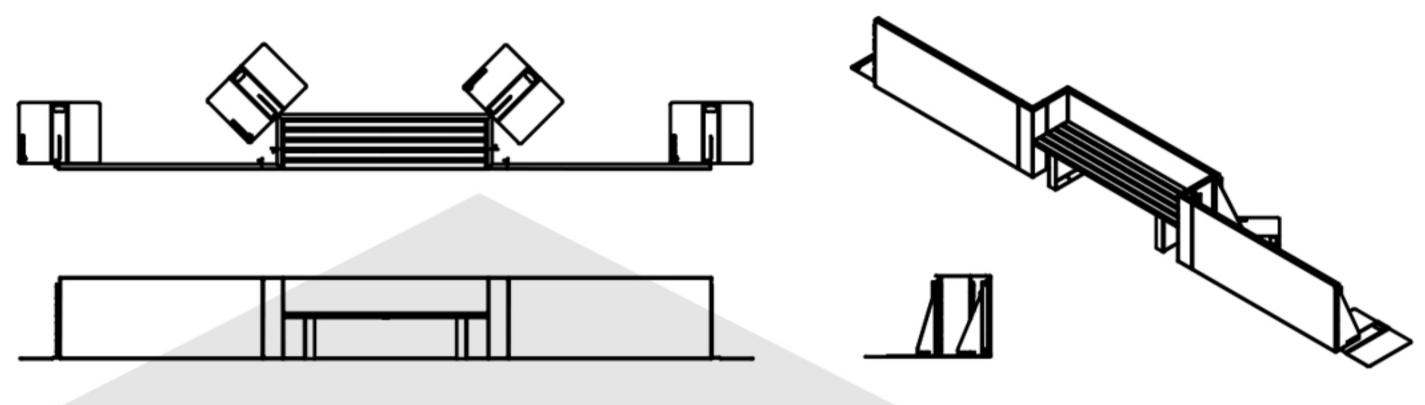

Modal Integrated Bench

Stapel Planter Edging - 900mm (H) Fixing Method - Velox Rapid Edge

Modal Bench - 2050mm (L) x 480mm (W) x 450mm (Hight Above Ground) Modal Bench - Fixing Method - Direct Fasten to Planter Edging