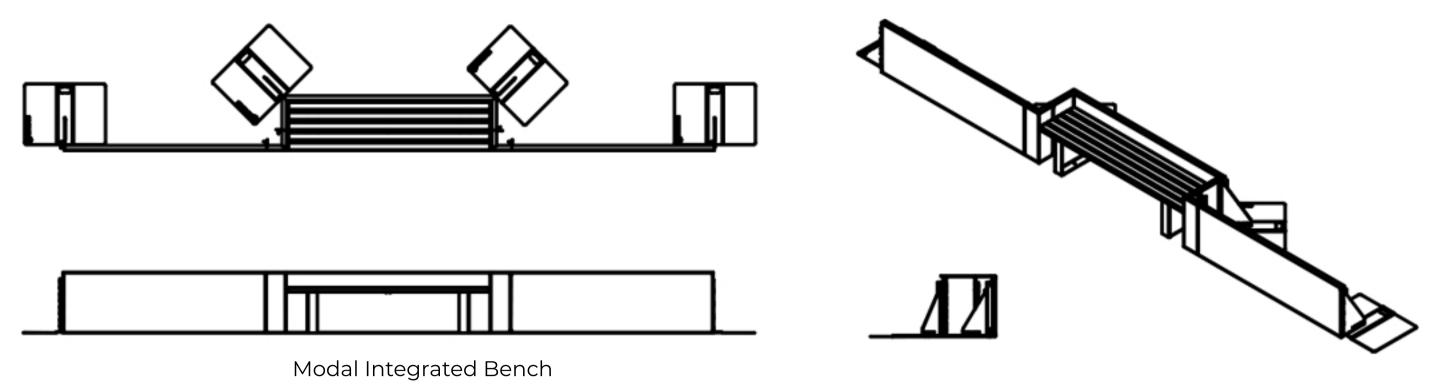

Stapel Planter Edging - 300mm (H)

Fixing Method - Velox Rapid Edge

Modal Bench - 2050mm (L) x 480mm (W) x 450mm (Hight Above Ground) Modal Bench - Fixing Method - Direct Fasten to Planter Edging

Modal Integrated Bench

Stapel Planter Edging - 400mm (H) Fixing Method - Velox Rapid Edge

Modal Bench - 2050mm (L) x 480mm (W) x 450mm (Hight Above Ground) Modal Bench - Fixing Method - Direct Fasten to Planter Edging

Modal Integrated Bench

Stapel Planter Edging - 500mm (H) Fixing Method - Velox Rapid Edge

Modal Bench - 2050mm (L) x 480mm (W) x 450mm (Hight Above Ground) Modal Bench - Fixing Method - Direct Fasten to Planter Edging

> Logic Manufactured Bespoke™ technical@logic-bespoke.com www.logic-bespoke.com 01642 373400