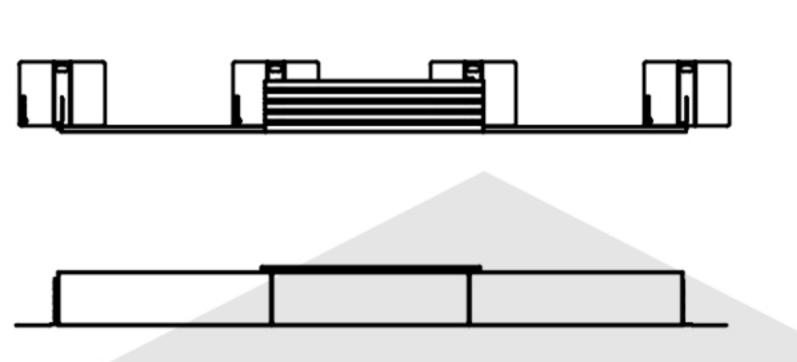

Modal Integrated Bench

Stapel Planter Edging - 900mm (H) Fixing Method - Velox Rapid Edge

Modal Bench - 2050mm (L) x 480mm (W) x 450mm (Hight Above Ground) Modal Bench - Fixing Method - Direct Fasten to Planter Edging

Modal Integrated Bench

Stapel Planter Edging - 1000mm (H) Fixing Method - Velox Rapid Edge

Modal Bench - 2050mm (L) x 480mm (W) x 450mm (Hight Above Ground) Modal Bench - Fixing Method - Direct Fasten to Planter Edging