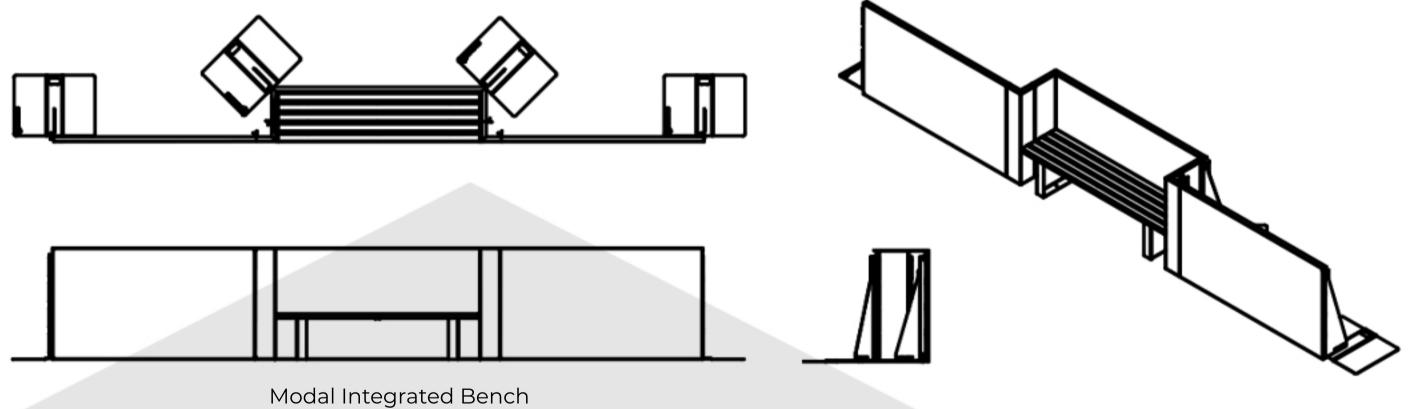

Stapel Planter Edging - 600mm (H) Fixing Method - Velox Rapid Edge

Modal Bench - 2050mm (L) x 480mm (W) x 450mm (Hight Above Ground) Modal Bench - Fixing Method - Direct Fasten to Planter Edging

Stapel Planter Edging - 700mm (H) Fixing Method - Velox Rapid Edge

Modal Bench - 2050mm (L) x 480mm (W) x 450mm (Hight Above Ground) Modal Bench - Fixing Method - Direct Fasten to Planter Edging

Modal Integrated Bench

Stapel Planter Edging - 800mm (H) Fixing Method - Velox Rapid Edge