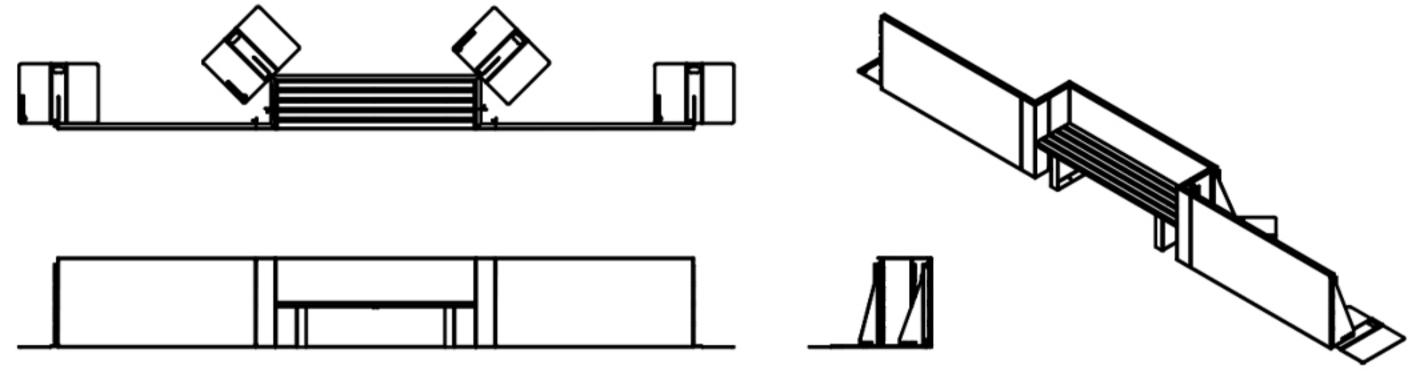

Modal Integrated Bench

Stapel Planter Edging - 1000mm (H) Fixing Method - Velox Rapid Edge

Modal Bench - 2050mm (L) x 480mm (W) x 450mm (Hight Above Ground) Modal Bench - Fixing Method - Direct Fasten to Planter Edging

Stapel Planter Edging - 1100mm (H) Fixing Method - Velox Rapid Edge

Modal Bench - 2050mm (L) x 480mm (W) x 450mm (Hight Above Ground) Modal Bench - Fixing Method - Direct Fasten to Planter Edging

> Logic Manufactured Bespoke™ technical@logic-bespoke.com www.logic-bespoke.com 01642 373400