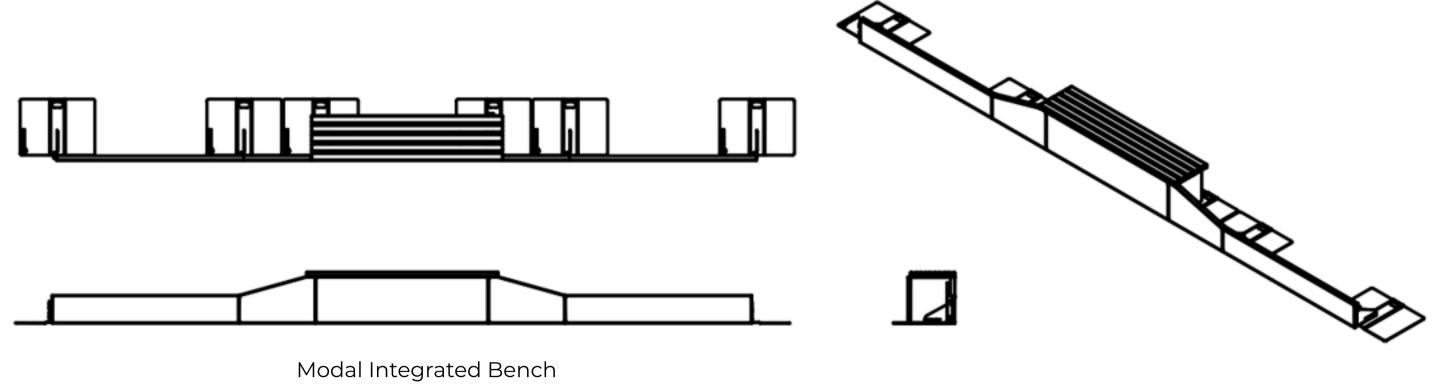

Stapel Planter Edging - 300mm (H)

Fixing Method - Velox Rapid Edge

Modal Bench - 2050mm (L) x 480mm (W) x 450mm (Hight Above Ground) Modal Bench - Fixing Method - Direct Fasten to Planter Edging

Modal Integrated Bench

Stapel Planter Edging - 400mm (H) Fixing Method - Velox Rapid Edge

Modal Bench - 2050mm (L) x 480mm (W) x 450mm (Hight Above Ground) Modal Bench - Fixing Method - Direct Fasten to Planter Edging

Modal Integrated Bench

Stapel Planter Edging - 500mm (H) Fixing Method - Velox Rapid Edge

Modal Bench - 2050mm (L) x 480mm (W) x 450mm (Hight Above Ground) Modal Bench - Fixing Method - Direct Fasten to Planter Edging

> Logic Manufactured Bespoke™ technical@logic-bespoke.com www.logic-bespoke.com 01642 373400