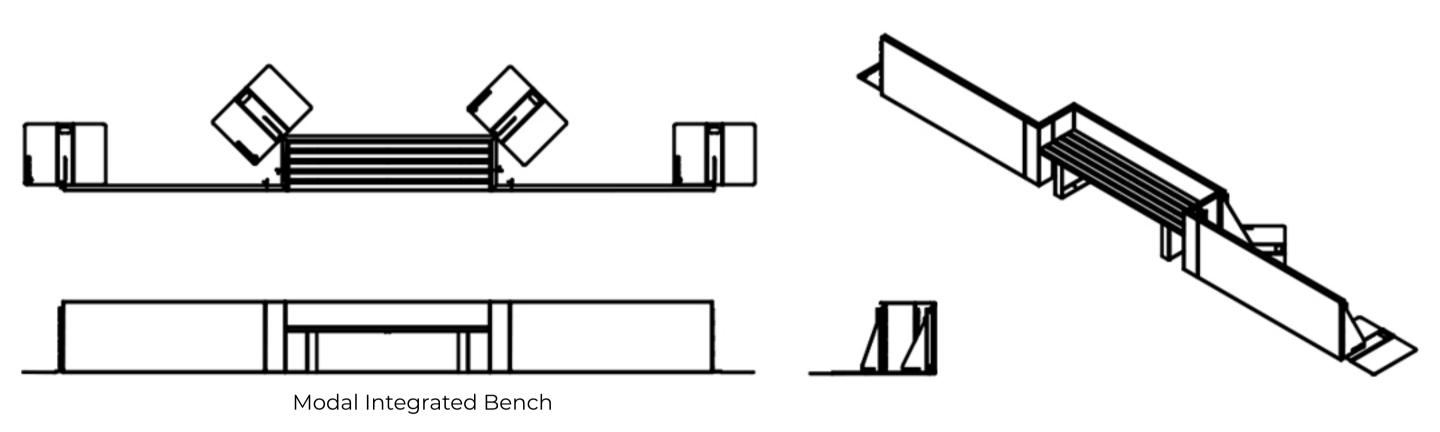

Stapel Planter Edging - 600mm (H) Fixing Method - Velox Rapid Edge

Modal Bench - 2050mm (L) x 480mm (W) x 450mm (Hight Above Ground) Modal Bench - Fixing Method - Direct Fasten to Planter Edging

Stapel Planter Edging - 700mm (H) Fixing Method - Velox Rapid Edge

Modal Bench - 2050mm (L) x 480mm (W) x 450mm (Hight Above Ground) Modal Bench - Fixing Method - Direct Fasten to Planter Edging

Modal Integrated Bench

Stapel Planter Edging - 800mm (H) Fixing Method - Velox Rapid Edge