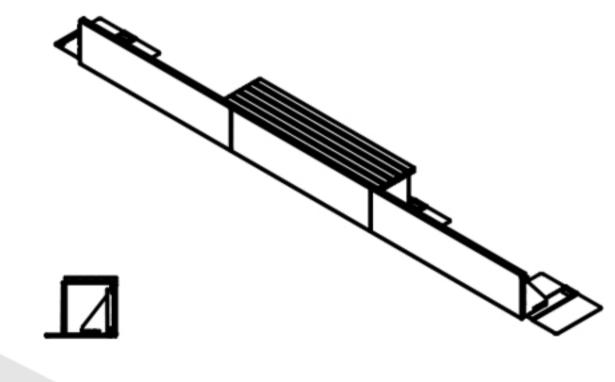

Stapel Planter Edging - 1100mm (H) Fixing Method - Velox Rapid Edge

Modal Bench - 2050mm (L) x 480mm (W) x 450mm (Hight Above Ground) Modal Bench - Fixing Method - Direct Fasten to Planter Edging

> Logic Manufactured Bespoke™ technical@logic-bespoke.com www.logic-bespoke.com 01642 373400