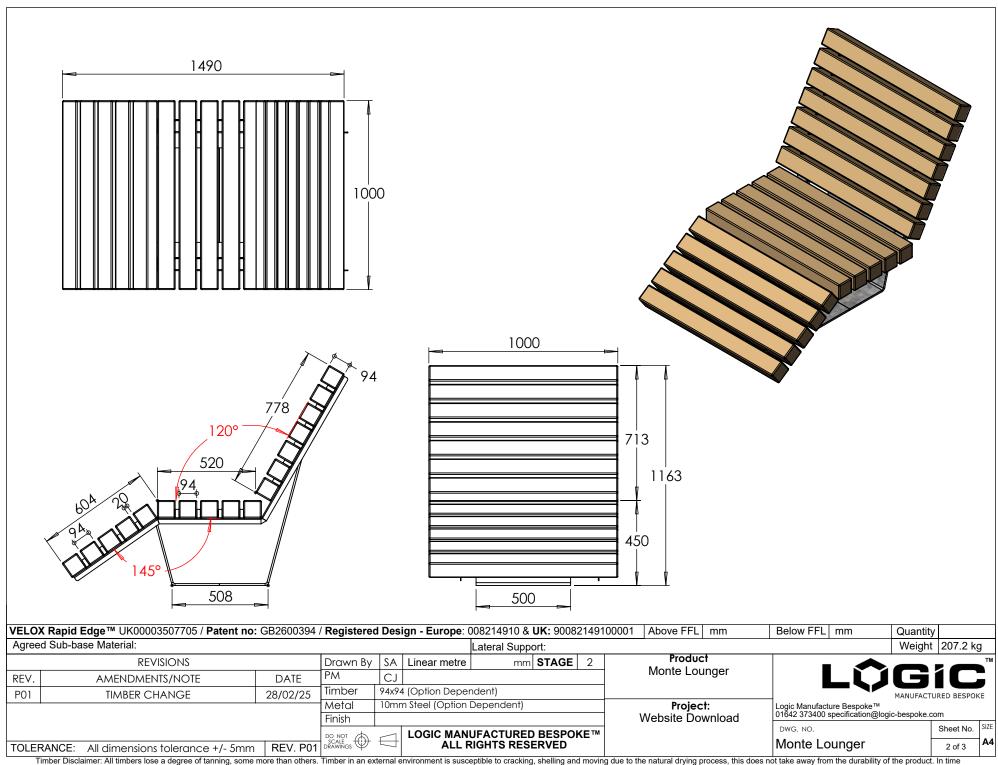

## **TECHNICAL DRAWING PACK**

These drawings show all elements of the design and are to signed off prior to production.

It is important that all details are carefully checked and understood by yourselves as they will be used for manufacture.

## **MONTE LOUNGER - REV. P01**

Please ensure you consider the following before signing off:

- Dimensions
- Materials / Finishes
- Levels / Elevations
- Sub Base and Finished Floor Level Specification

Contact your Logic Project Manager to proceed.