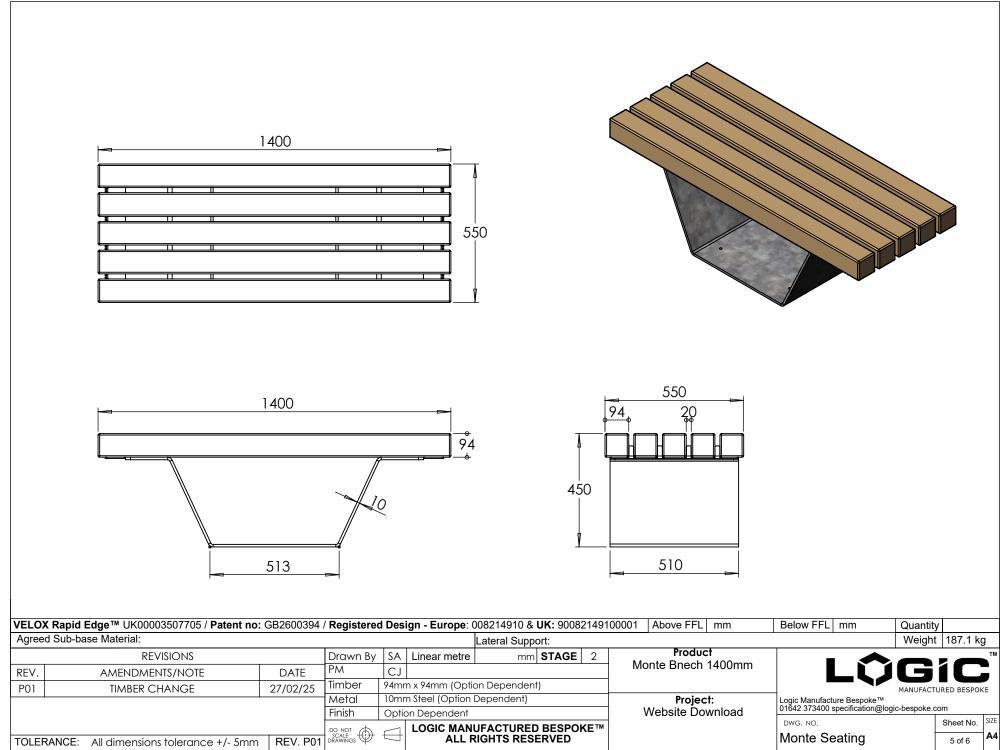

**MONTE SEATING - REV. P01** 

Velox Locking Key GB2016654.2

Velox Self Weighted

Velox Trademark UK00003507705

GB2614820

Anco Trademark UK00004021374

Look & Feel / Intellectual Property 90082149100001