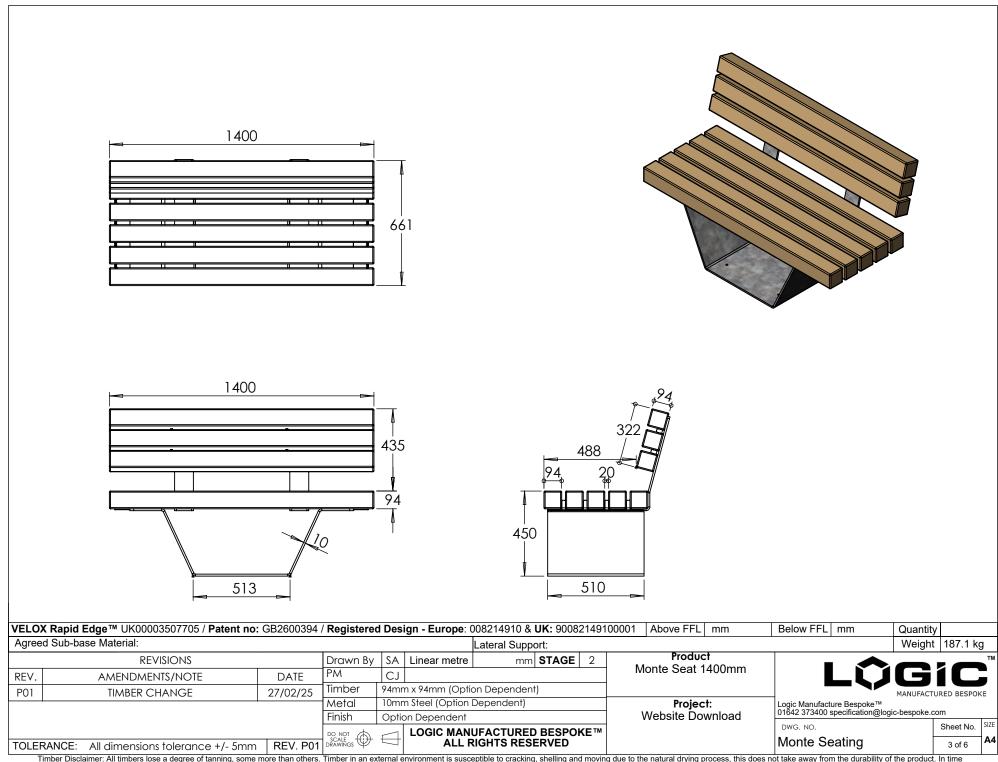

**MONTE SEATING - REV. P01** 

Velox Locking Key GB2016654.2

Velox Self Weighted

Velox Trademark UK00003507705

GB2614820

Anco Trademark UK00004021374

Look & Feel / Intellectual Property 90082149100001