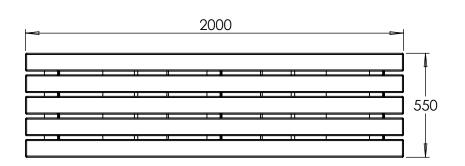

**MONTE SEATING - REV. P01** 

| VELOX Rapid Edge™ UK00003507705 / Patent no: GB2600394 / Registered Design - Europe: 008214910 & UK: 90082149100001   Above FFL   mm   Below FFL   mm   Quantity |                                       |                               |                             |                                |              |                  |                  |                                                              |         |               |        |                |
|------------------------------------------------------------------------------------------------------------------------------------------------------------------|---------------------------------------|-------------------------------|-----------------------------|--------------------------------|--------------|------------------|------------------|--------------------------------------------------------------|---------|---------------|--------|----------------|
| Agreed Sub-base Material:                                                                                                                                        |                                       |                               |                             |                                |              | Lateral Support: |                  |                                                              |         |               | Weight | 130.9 kg       |
| REVISIONS                                                                                                                                                        |                                       |                               | Drawn By                    | SA                             | Linear metre | mm               | STAGE            | 2                                                            | Product | - ^           |        | TM             |
| REV.                                                                                                                                                             | AMENDMENTS/NOTE                       | DATE                          | PM                          | CJ Monte Bench                 |              |                  |                  |                                                              | LÛ      |               |        |                |
| P01                                                                                                                                                              | TIMBER CHANGE                         | 27/02/25                      |                             | 94mm x 94mm (Option Dependent) |              |                  |                  |                                                              |         |               |        | RED BESPOKE    |
| -                                                                                                                                                                | Metal                                 | 10mm Steel (Option Dependent) |                             |                                |              |                  | Project:         | Logic Manufacture Bespoke™<br>01642 373400 specification@log |         |               |        |                |
|                                                                                                                                                                  | Finish                                | inish Option Dependent        |                             |                                |              |                  | Website Download | 01642 373400 specification@log                               |         |               |        |                |
|                                                                                                                                                                  |                                       |                               | DO NOT                      |                                |              |                  |                  | (E™                                                          |         | DWG. NO.      |        | Sheet No. SIZE |
| TOLERA                                                                                                                                                           | NCE: All dimensions tolerance +/- 5mm | REV. P01                      | DO NOT<br>SCALE<br>DRAWINGS | $\Box$                         |              | IGHTS RES        |                  | -                                                            |         | Monte Seating |        | 4 of 6         |