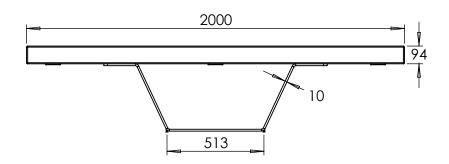

**MONTE SEATING - REV. P01** 

| VELOX Rapid Edge™ UK00003507705 / Patent no: GB2600394 / Registered Design - Europe: 008214910 & UK: 90082149100001   Above FFL   mm   Below FFL   mm   Quantity |                                       |                               |                             |                                |              |                  |                  |                                                              |         |               |        |                |
|------------------------------------------------------------------------------------------------------------------------------------------------------------------|---------------------------------------|-------------------------------|-----------------------------|--------------------------------|--------------|------------------|------------------|--------------------------------------------------------------|---------|---------------|--------|----------------|
| Agreed Sub-base Material:                                                                                                                                        |                                       |                               |                             |                                |              | Lateral Support: |                  |                                                              |         |               | Weight | 130.9 kg       |
| REVISIONS                                                                                                                                                        |                                       |                               | Drawn By                    | SA                             | Linear metre | mm               | STAGE            | 2                                                            | Product | - ^           |        | TM             |
| REV.                                                                                                                                                             | AMENDMENTS/NOTE                       | DATE                          | PM                          | CJ Monte Bench                 |              |                  |                  |                                                              | LÛ      |               |        |                |
| P01                                                                                                                                                              | TIMBER CHANGE                         | 27/02/25                      |                             | 94mm x 94mm (Option Dependent) |              |                  |                  |                                                              |         |               |        | RED BESPOKE    |
| -                                                                                                                                                                | Metal                                 | 10mm Steel (Option Dependent) |                             |                                |              |                  | Project:         | Logic Manufacture Bespoke™<br>01642 373400 specification@log |         |               |        |                |
|                                                                                                                                                                  | Finish                                | inish Option Dependent        |                             |                                |              |                  | Website Download | 01642 373400 specification@log                               |         |               |        |                |
|                                                                                                                                                                  |                                       |                               | DO NOT                      |                                |              |                  |                  | (E™                                                          |         | DWG. NO.      |        | Sheet No. SIZE |
| TOLERA                                                                                                                                                           | NCE: All dimensions tolerance +/- 5mm | REV. P01                      | DO NOT<br>SCALE<br>DRAWINGS | $\Box$                         |              | IGHTS RES        |                  | -                                                            |         | Monte Seating |        | 4 of 6         |