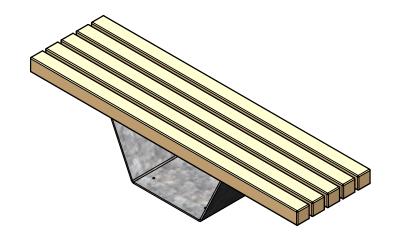

**MONTE SEATING - REV. P01** 

| VELOX Rapid Edge™ UK00003507705 / Patent no: GB2600394 / Registered Design - Europe: 008214910 & UK: 90082149100001   Above FFL   mm   Below FFL   mm   Quantity |                                       |                               |                             |                                |              |                  |                  |                                                              |         |               |        |                |
|------------------------------------------------------------------------------------------------------------------------------------------------------------------|---------------------------------------|-------------------------------|-----------------------------|--------------------------------|--------------|------------------|------------------|--------------------------------------------------------------|---------|---------------|--------|----------------|
| Agreed Sub-base Material:                                                                                                                                        |                                       |                               |                             |                                |              | Lateral Support: |                  |                                                              |         |               | Weight | 130.9 kg       |
| REVISIONS                                                                                                                                                        |                                       |                               | Drawn By                    | SA                             | Linear metre | mm               | STAGE            | 2                                                            | Product | - ^           |        | TM             |
| REV.                                                                                                                                                             | AMENDMENTS/NOTE                       | DATE                          | PM                          | CJ Monte Bench                 |              |                  |                  |                                                              | LÛ      |               |        |                |
| P01                                                                                                                                                              | TIMBER CHANGE                         | 27/02/25                      |                             | 94mm x 94mm (Option Dependent) |              |                  |                  |                                                              |         |               |        | RED BESPOKE    |
| -                                                                                                                                                                | Metal                                 | 10mm Steel (Option Dependent) |                             |                                |              |                  | Project:         | Logic Manufacture Bespoke™<br>01642 373400 specification@log |         |               |        |                |
|                                                                                                                                                                  | Finish                                | inish Option Dependent        |                             |                                |              |                  | Website Download | 01642 373400 specification@log                               |         |               |        |                |
|                                                                                                                                                                  |                                       |                               | DO NOT                      |                                |              |                  |                  | (E™                                                          |         | DWG. NO.      |        | Sheet No. SIZE |
| TOLERA                                                                                                                                                           | NCE: All dimensions tolerance +/- 5mm | REV. P01                      | DO NOT<br>SCALE<br>DRAWINGS | $\Box$                         |              | IGHTS RES        |                  | -                                                            |         | Monte Seating |        | 4 of 6         |