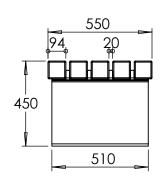

**MONTE SEATING - REV. P01** 

| VELOX Rapid Edge™ UK00003507705 / Patent no: GB2600394 / Registered Design - Europe: 008214910 & UK: 90082149100001   Above FFL   mm   Below FFL   mm   Quantity |                                       |                               |                             |                                |              |                  |                  |                                                              |         |               |        |                |
|------------------------------------------------------------------------------------------------------------------------------------------------------------------|---------------------------------------|-------------------------------|-----------------------------|--------------------------------|--------------|------------------|------------------|--------------------------------------------------------------|---------|---------------|--------|----------------|
| Agreed Sub-base Material:                                                                                                                                        |                                       |                               |                             |                                |              | Lateral Support: |                  |                                                              |         |               | Weight | 130.9 kg       |
| REVISIONS                                                                                                                                                        |                                       |                               | Drawn By                    | SA                             | Linear metre | mm               | STAGE            | 2                                                            | Product | - ^           |        | TM             |
| REV.                                                                                                                                                             | AMENDMENTS/NOTE                       | DATE                          | PM                          | CJ Monte Bench                 |              |                  |                  |                                                              | LÛ      |               |        |                |
| P01                                                                                                                                                              | TIMBER CHANGE                         | 27/02/25                      |                             | 94mm x 94mm (Option Dependent) |              |                  |                  |                                                              |         |               |        | RED BESPOKE    |
| -                                                                                                                                                                | Metal                                 | 10mm Steel (Option Dependent) |                             |                                |              |                  | Project:         | Logic Manufacture Bespoke™<br>01642 373400 specification@log |         |               |        |                |
|                                                                                                                                                                  | Finish                                | inish Option Dependent        |                             |                                |              |                  | Website Download | 01642 373400 specification@log                               |         |               |        |                |
|                                                                                                                                                                  |                                       |                               | DO NOT                      |                                |              |                  |                  | (E™                                                          |         | DWG. NO.      |        | Sheet No. SIZE |
| TOLERA                                                                                                                                                           | NCE: All dimensions tolerance +/- 5mm | REV. P01                      | DO NOT<br>SCALE<br>DRAWINGS | $\Box$                         |              | IGHTS RES        |                  | -                                                            |         | Monte Seating |        | 4 of 6         |