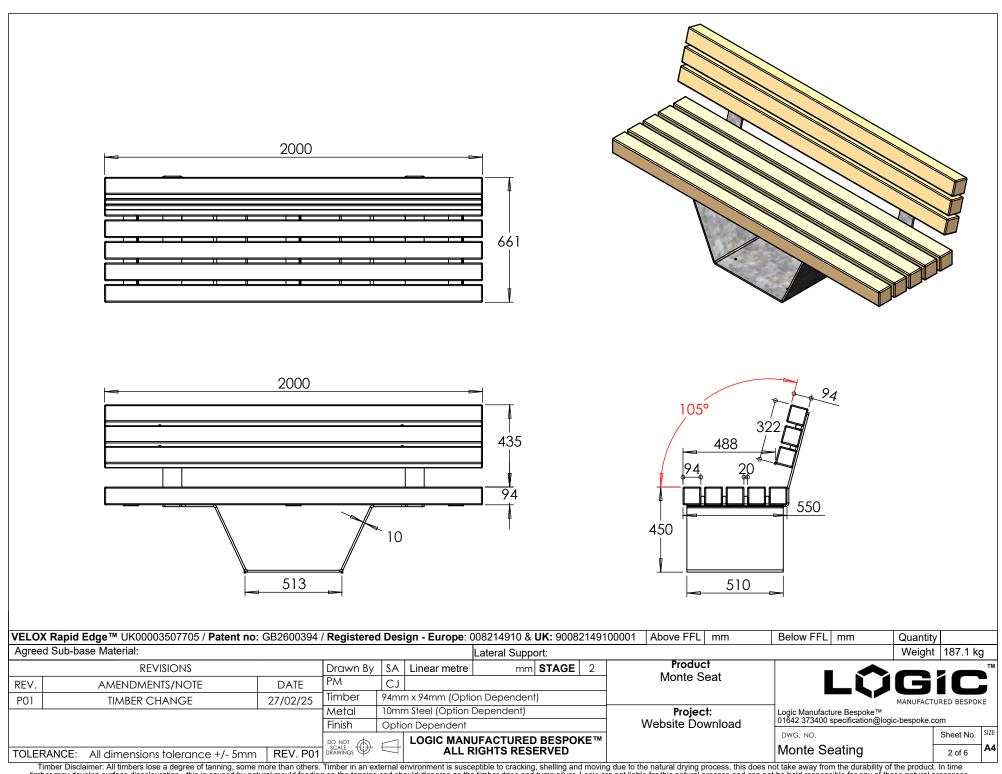

**MONTE SEATING - REV. P01** 

| VELOX Rapid Edge™ UK00003507705 / Patent no: GB2600394 / Registered Design - Europe: 008214910 & UK: 90082149100001   Above FFL   mm   Below FFL   mm   Quantity |                                       |                               |                             |                                |              |                  |                  |                                                              |         |               |        |                |
|------------------------------------------------------------------------------------------------------------------------------------------------------------------|---------------------------------------|-------------------------------|-----------------------------|--------------------------------|--------------|------------------|------------------|--------------------------------------------------------------|---------|---------------|--------|----------------|
| Agreed Sub-base Material:                                                                                                                                        |                                       |                               |                             |                                |              | Lateral Support: |                  |                                                              |         |               | Weight | 130.9 kg       |
| REVISIONS                                                                                                                                                        |                                       |                               | Drawn By                    | SA                             | Linear metre | mm               | STAGE            | 2                                                            | Product | - ^           |        | TM             |
| REV.                                                                                                                                                             | AMENDMENTS/NOTE                       | DATE                          | PM                          | CJ Monte Bench                 |              |                  |                  |                                                              | LÛ      |               |        |                |
| P01                                                                                                                                                              | TIMBER CHANGE                         | 27/02/25                      |                             | 94mm x 94mm (Option Dependent) |              |                  |                  |                                                              |         |               |        | RED BESPOKE    |
| -                                                                                                                                                                | Metal                                 | 10mm Steel (Option Dependent) |                             |                                |              |                  | Project:         | Logic Manufacture Bespoke™<br>01642 373400 specification@log |         |               |        |                |
|                                                                                                                                                                  | Finish                                | inish Option Dependent        |                             |                                |              |                  | Website Download | 01642 373400 specification@log                               |         |               |        |                |
|                                                                                                                                                                  |                                       |                               | DO NOT                      |                                |              |                  |                  | (E™                                                          |         | DWG. NO.      |        | Sheet No. SIZE |
| TOLERA                                                                                                                                                           | NCE: All dimensions tolerance +/- 5mm | REV. P01                      | DO NOT<br>SCALE<br>DRAWINGS | $\Box$                         |              | IGHTS RES        |                  | -                                                            |         | Monte Seating |        | 4 of 6         |