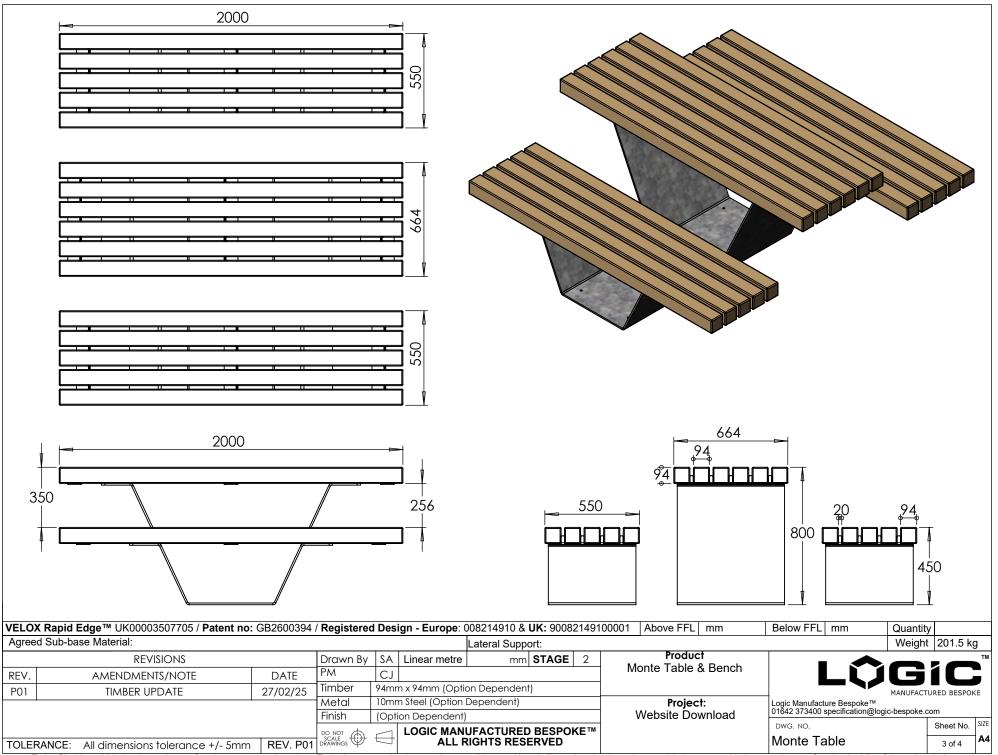

MONTE TABLE - REV. P01

Timber Disclaimer: All timbers lose a degree of tanning, some more than others. Timber in an external environment is susceptible to cracking, shelling and moving due to the natural drying process, this does not take away from the durability of the product. In time timber may develop surface discolouration, this is caused by natural mould feeding on the tannins and should disperse as the timber dries and turns silver. Logic are not liable for this natural process and can not be held responsible for any of these natural processes. All products to be installed in conjuntion with the supplied installation guide, following the steps & guidance. All Logic products will bear some form of company branding.

Timber Disclaimer: All timbers lose a degree of tanning, some more than others. Timber in an external environment is susceptible to cracking, shelling and moving due to the natural drying process, this does not take away from the durability of the product. In time timber may develop surface discolouration, this is caused by natural mould feeding on the tannins and should disperse as the timber dries and turns silver. Logic are not liable for this natural process and can not be held responsible for any of these natural processes. All products to be installed in conjuntion with the supplied installation guide, following the steps & guidance. All Logic products will bear some form of company branding.