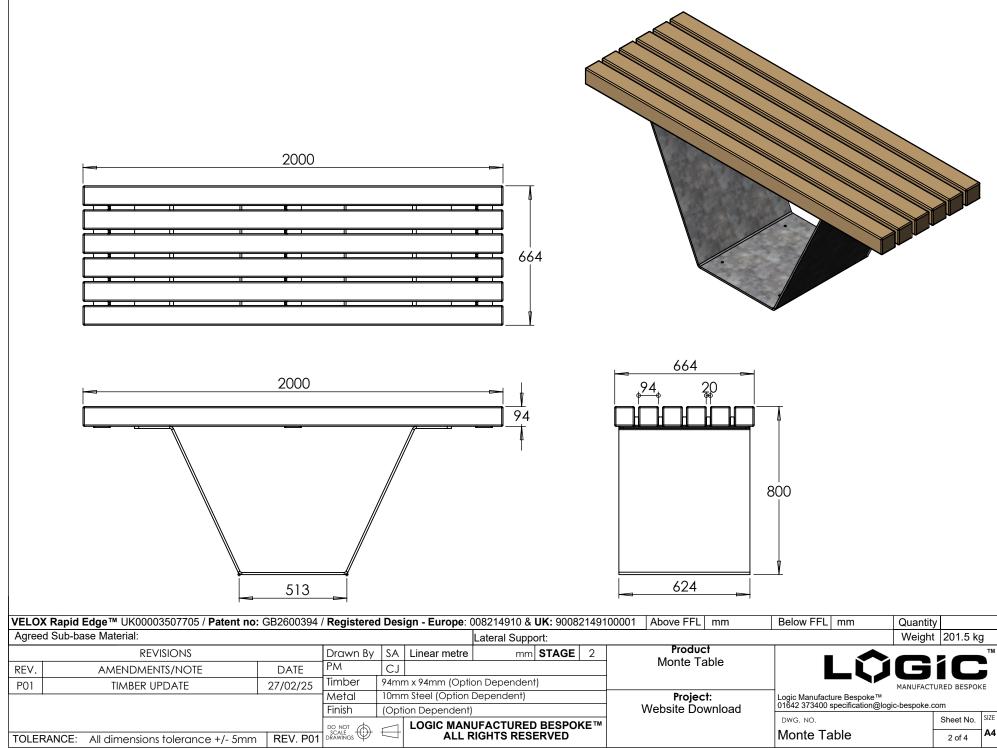

MONTE TABLE - REV. P01

Timber Disclaimer: All timbers lose a degree of tanning, some more than others. Timber in an external environment is susceptible to cracking, shelling and moving due to the natural drying process, this does not take away from the durability of the product. In time timber may develop surface discolouration, this is caused by natural mould feeding on the tannins and should disperse as the timber dries and turns silver. Logic are not liable for this natural process and can not be held responsible for any of these natural processes. All products to be installed in conjuntion with the supplied installation guide, following the steps & guidance. All Logic products will bear some form of company branding.

Timber Disclaimer: All timbers lose a degree of tanning, some more than others. Timber in an external environment is susceptible to cracking, shelling and moving due to the natural drying process, this does not take away from the durability of the product. In time timber may develop surface discolouration, this is caused by natural mould feeding on the tannins and should disperse as the timber dries and turns silver. Logic are not liable for this natural process and can not be held responsible for any of these natural processes. All products to be installed in conjuntion with the supplied installation guide, following the steps & guidance. All Logic products will bear some form of company branding.