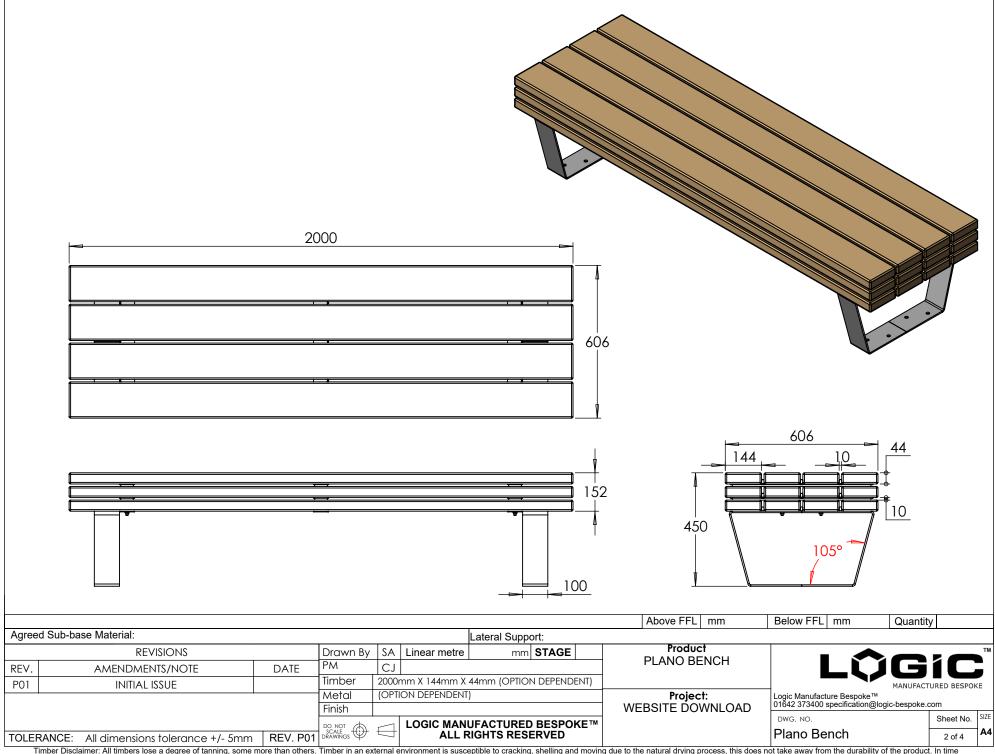

Timber Disclaimer: All timbers lose a degree of tanning, some more than others. Timber in an external environment is susceptible to cracking, shelling and moving due to the natural drying process, this does not take away from the durability of the product. In time timber may develop surface discolouration, this is caused by natural mould feeding on the tannins and should disperse as the timber dries and turns silver. Logic are not liable for this natural process and can not be held responsible for any of these natural processes. All products to be installed in conjuntion with the supplied installation guide, following the steps & guidance. All Logic products will bear some form of company branding.