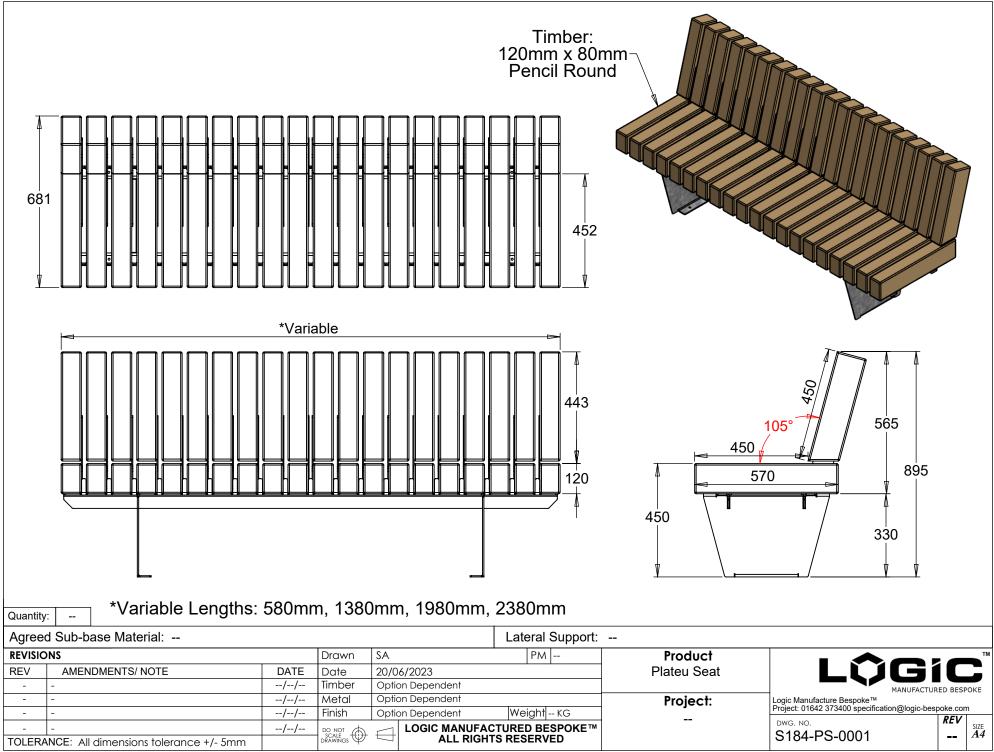

Timber Disclaimer: All timbers lose a degree of tanning, some more than others. Timber in an external environment is susceptible to cracking, shelling and moving due to the natural drying process, this does not take away from the durability of the product. In time timber may develop surface discolouration, this is caused by natural mould feeding on the tannins and should disperse as the timber dries and turns silver. Logic are not liable for this natural process and can not be held responsible for any of these natural processes. All products to be installed in conjuntion with the supplied installation guide, following the steps & guidance. All Logic products will bear some form of company branding. VELOX Rapid Edge M - Patent Pending - GB2016654.2 - Registered Design - 90082149100001



Timber Disclaimer: All timbers lose a degree of tanning, some more than others. Timber in an external environment is susceptible to cracking, shelling and moving due to the natural drying process, this does not take away from the durability of the product. In time timber may develop surface discolouration , this is caused by natural mould feeding on the tannins and should disperse as the timber dries and turns silver. Logic are not liable for this natural process and can not be held responsible for any of these natural processes. All products to be installed in conjuntion with the supplied installation guide, following the steps & guidance. All Logic products will bear some form of company branding. VELOX Rapid Edge M - Patent Pending - GB2016654.2 - Registered Design - 90082149100001