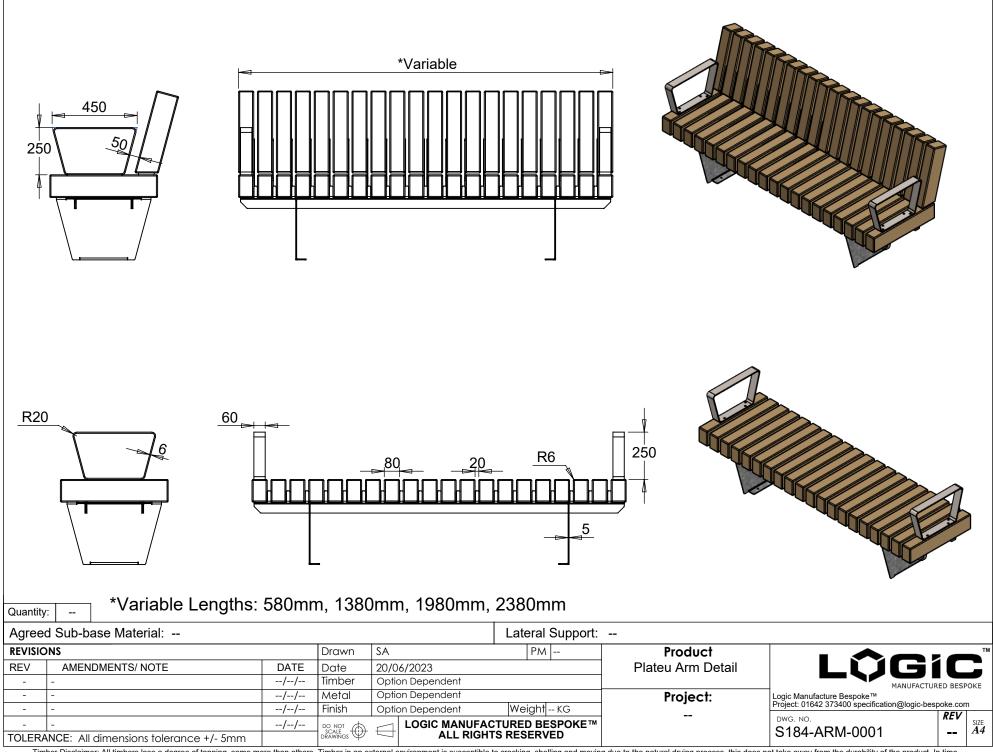

Timber Disclaimer: All timbers lose a degree of tanning, some more than others. Timber in an external environment is susceptible to cracking, shelling and moving due to the natural drying process, this does not take away from the durability of the product. In time timber may develop surface discolouration, this is caused by natural mould feeding on the tannins and should disperse as the timber dries and turns silver. Logic are not liable for this natural process and can not be held responsible for any of these natural processes. All products to be installed in conjuntion with the supplied installation guide, following the steps & guidance. All Logic products will bear some form of company branding. VELOX Rapid Edge M - Patent Pending - GB2016654.2 - Registered Design - 90082149100001