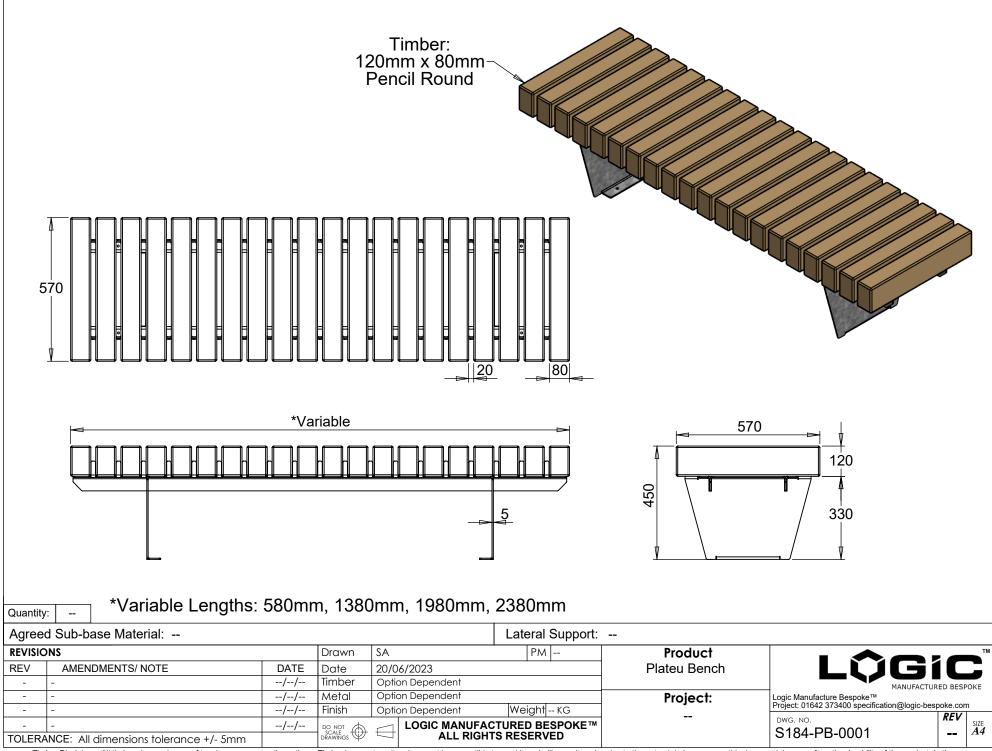

Timber Disclaimer: All timbers lose a degree of tanning, some more than others. Timber in an external environment is susceptible to cracking, shelling and moving due to the natural drying process, this does not take away from the durability of the product. In time timber may develop surface discolouration, this is caused by natural mould feeding on the tannins and should disperse as the timber dries and turns silver. Logic are not liable for this natural process and can not be held responsible for any of these natural processes. All products to be installed in conjuntion with the supplied installation guide, following the steps & guidance. All Logic products will bear some form of company branding. VELOX Rapid Edge M - Patent Pending - GB2016654.2 - Registered Design - 90082149100001