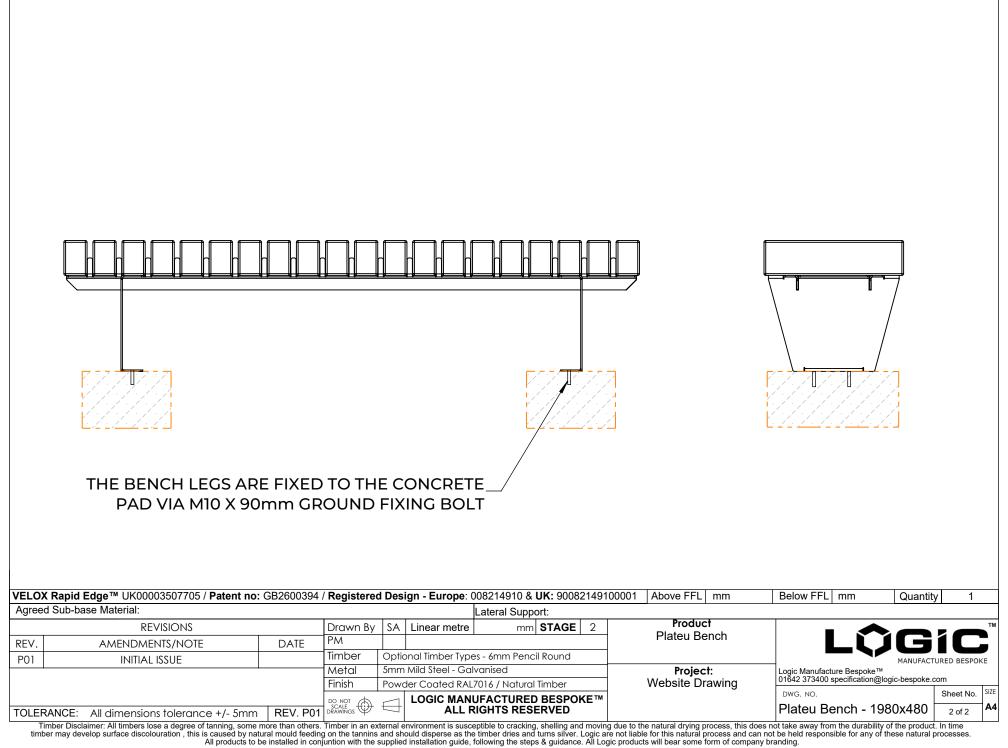

Timber Disclaimer: All timbers lose a degree of tanning, some more than others. Timber in an external environment is susceptible to cracking, shelling and moving due to the natural drying process, this does not take away from the durability of the product. In time timber may develop surface discolouration, this is caused by natural mould feeding on the tannins and should disperse as the timber dries and turns silver. Logic are not liable for this natural process and can not be held responsible for any of these natural processes. All products to be installed in conjuntion with the supplied installation guide, following the steps & guidance. All Logic products will bear some form of company branding.