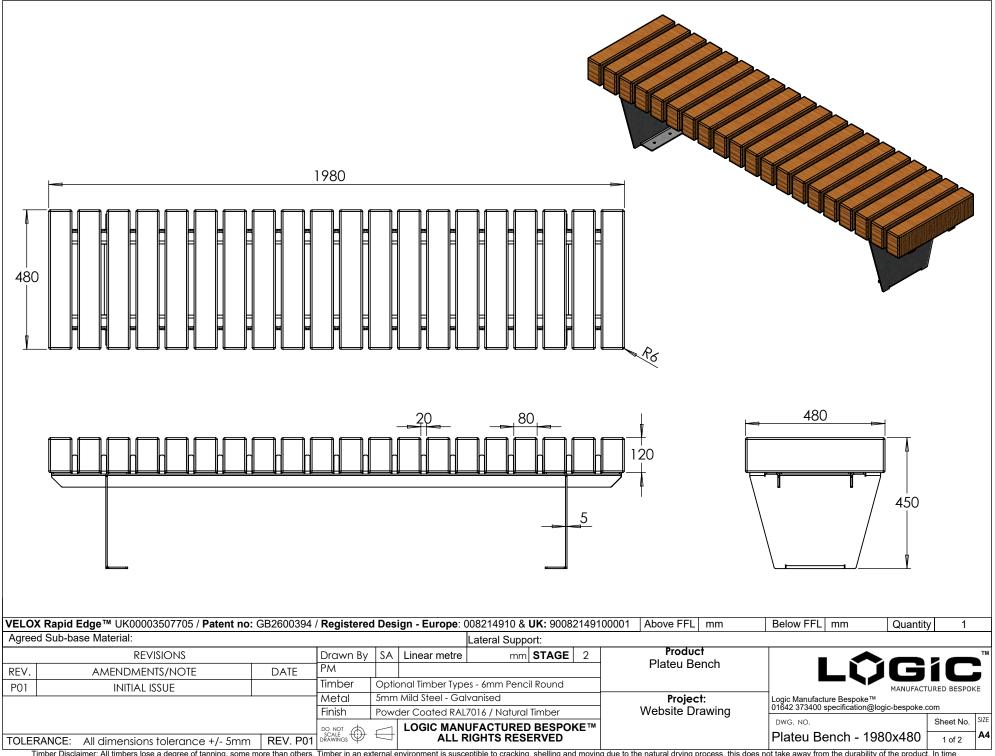

Timber Disclaimer: All timbers lose a degree of tanning, some more than others. Timber in an external environment is susceptible to cracking, shelling and moving due to the natural drying process, this does not take away from the durability of the product. In time timber may develop surface discolouration, this is caused by natural mould feeding on the tannins and should disperse as the timber dries and turns silver. Logic are not liable for this natural process and can not be held responsible for any of these natural processes. All products to be installed in conjuntion with the supplied installation guide, following the steps & guidance. All Logic products will bear some form of company branding.