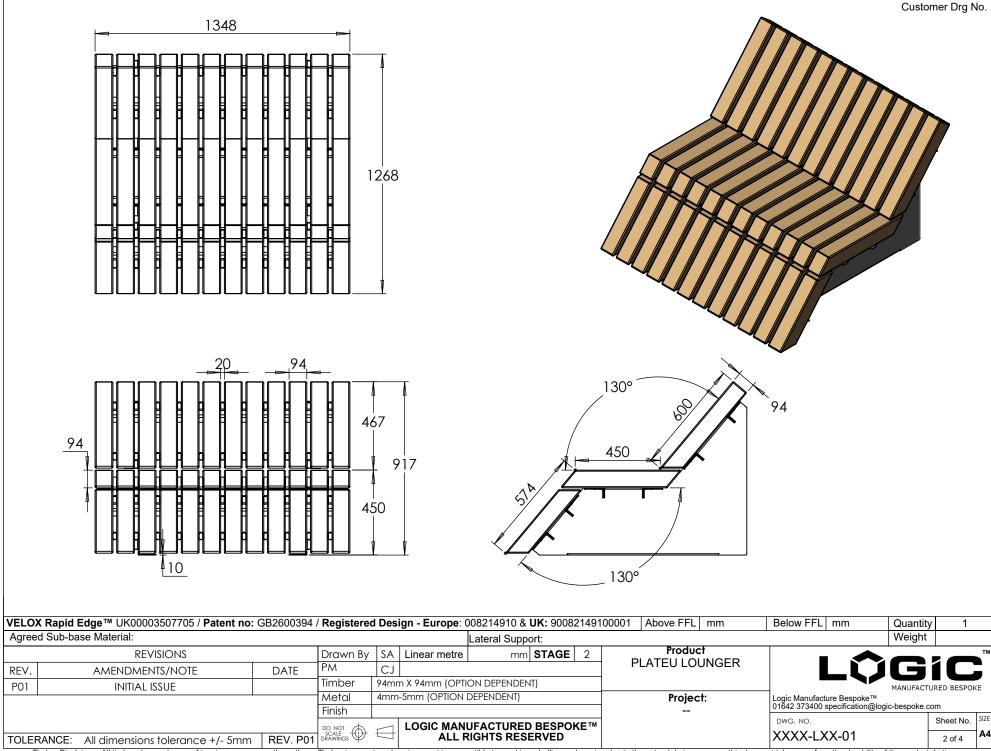

Timber Disclaimer: All timbers lose a degree of tanning, some more than others. Timber in an external environment is susceptible to cracking, shelling and moving due to the natural drying process, this does not take away from the durability of the product. In time timber may develop surface discolouration, this is caused by natural mould feeding on the tannins and should disperse as the timber dries and turns silver. Logic are not liable for this natural process and can not be held responsible for any of these natural processes. All products to be installed in conjuntion with the supplied installation guide, following the steps & guidance. All Logic products will bear some form of company branding.