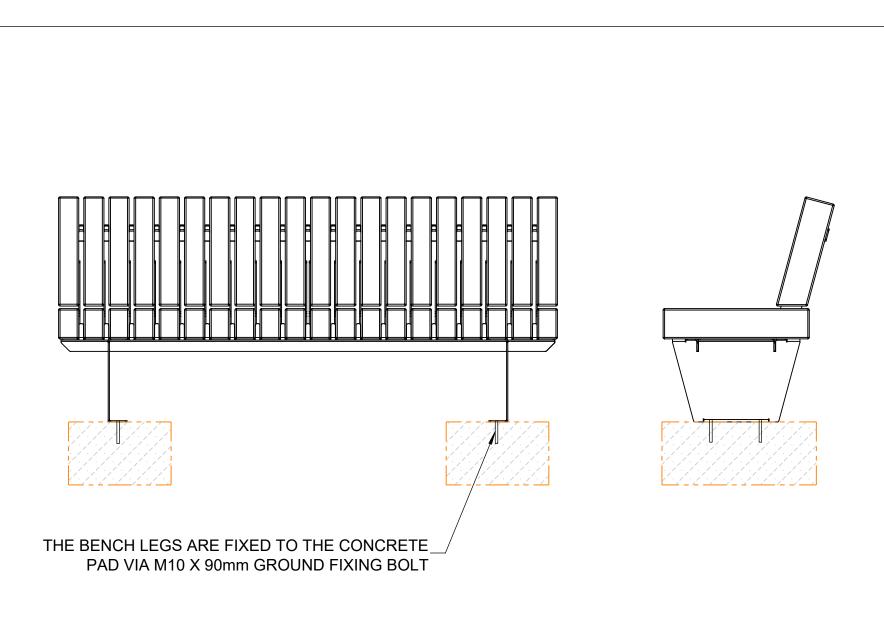

| VELOX Rapid Edge™ UK00003507705 / Patent no: GB2600394 / Registered Design - Europe: 008214910 & UK: 90082149100001   Above Agreed Sub-base Material:   Lateral Support: |                  |                                   |                             |                                               |              |                  |                    |             |                                                                            |  | Below FFL mm           | Quantit | y i         |   |
|--------------------------------------------------------------------------------------------------------------------------------------------------------------------------|------------------|-----------------------------------|-----------------------------|---------------------------------