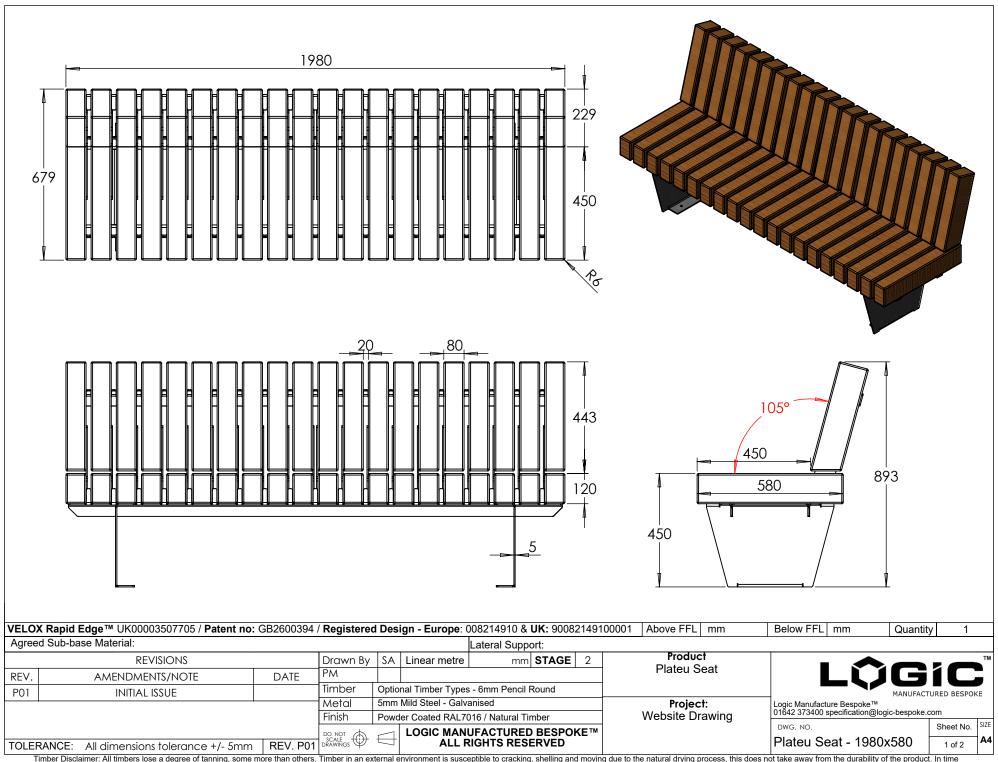

| VELOX Rapid Edge™ UK00003507705 / Patent no: GB2600394 / Registered Design - Europe: 008214910 & UK: 90082149100001   Above Agreed Sub-base Material:   Lateral Support: |                  |                                   |                             |                                               |              |                  |                    |             |                                                                            |  | Below FFL mm           | Quantit | y i         |   |
|--------------------------------------------------------------------------------------------------------------------------------------------------------------------------|------------------|-----------------------------------|-----------------------------|-----------------------------------------------|--------------|------------------|--------------------|-------------|----------------------------------------------------------------------------|--|------------------------|---------|-------------|---|
| Agreed Su                                                                                                                                                                | b-base Material: |                                   |                             |                                               |              | Lateral Support: |                    |             |                                                                            |  |                        |         |             |   |
| REVISIONS                                                                                                                                                                |                  |                                   | Drawn By                    | SA                                            | Linear metre | mm ST            | AGE 2              |             | <b>Product</b><br>Plateu Seat                                              |  |                        |         |             |   |
| REV.                                                                                                                                                                     | AMENDMENTS/NOTE  | DATE                              | PM                          |                                               |              |                  |                    | Flateu Seat |                                                                            |  | LUGIC                  |         |             | _ |
| P01                                                                                                                                                                      | INITIAL ISSUE    |                                   |                             | 21 21                                         |              |                  |                    |             |                                                                            |  |                        |         | TURED BESPO |   |
|                                                                                                                                                                          | Metal            | Metal 5mm Mild Steel - Galvanised |                             |                                               |              |                  | Projec             |             | Logic Manufacture Bespoke™<br>01642 373400 specification@logic-bespoke.com |  |                        |         |             |   |
|                                                                                                                                                                          |                  |                                   |                             | Finish Powder Coated RAL7016 / Natural Timber |              |                  |                    |             | Website Drawing                                                            |  |                        |         |             |   |
|                                                                                                                                                                          |                  |                                   |                             | DO NOT A LOGIC MAN                            |              |                  | UFACTURED BESPOKE™ |             |                                                                            |  | DWG. NO.               |         | Sheet No    | . |
| TOLERANCE: All dimensions tolerance +/- 5mm   REV. P01                                                                                                                   |                  |                                   | DO NOT<br>SCALE<br>DRAWINGS | ALL RIGHTS RESERVED                           |              |                  |                    |             |                                                                            |  | Plateu Seat - 1980x580 |         | 2 of 2      |   |