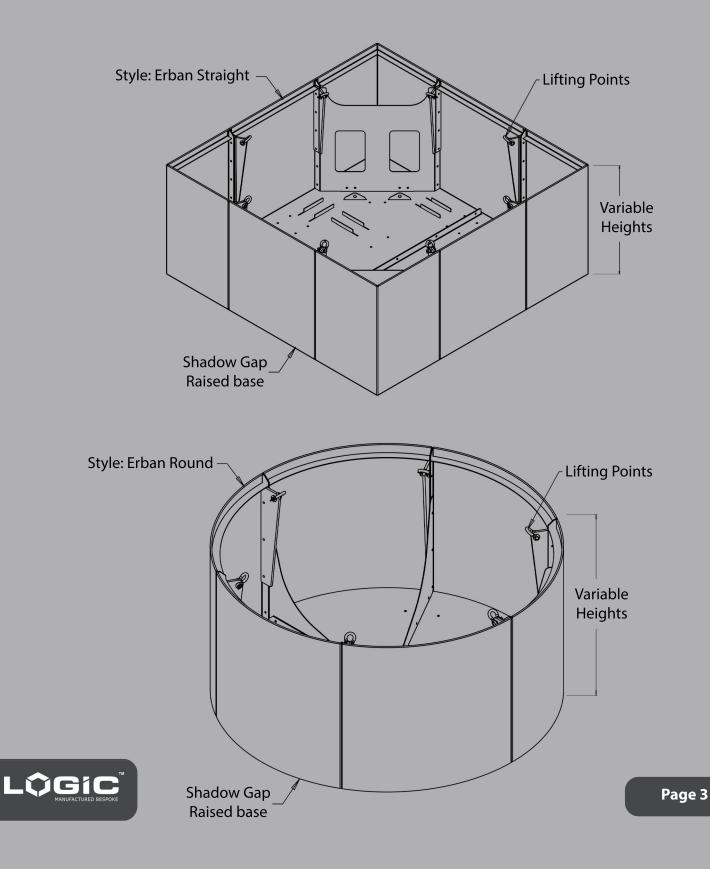

#### Design

NAV.

The Erban Planter Tub is defined by it's vertical face & smooth radius top edge. For use in areas where access is required; this maybe due to services above/below ground where the planters are to be placed, or external events may require temporary relocation. With cleverly hidden lifting eyes, these can be lifted complete with soil and planting content. Due to this, there are certain dimensional restrictions of which our Technical Team can advise on.

### Dimensions

This design is available in any height from 500mm up to 1100mm. Foot prints available 500x500mm up to 2000x2000.

## Shape

These designs are available in square, rectangular & circular designs.