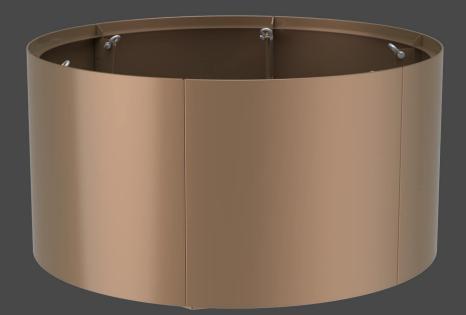

## Shape

These designs are available in square, rectangular & circular designs.

## Square / Rectangular

Circular