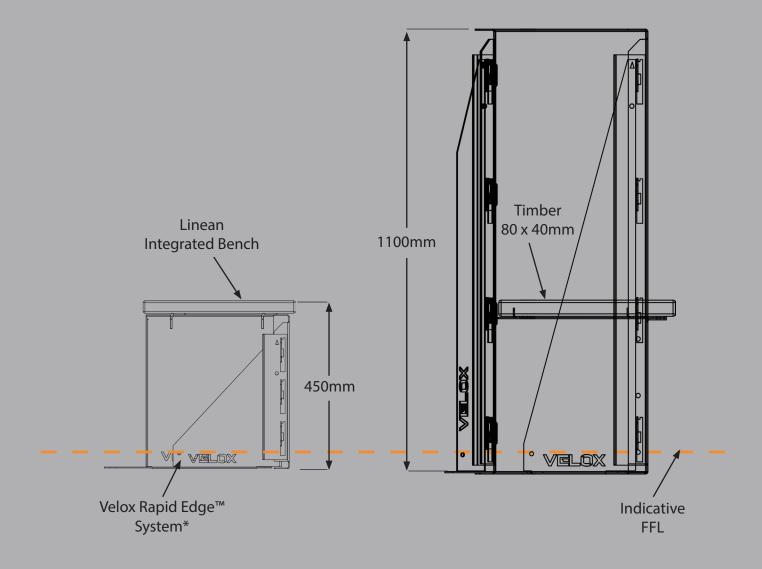

#### Height

Integrated seating can be configured with any height of planter edge from 450mm - 1100mm

\*Section shows fixing detail on Velox Rapid Edge, other options available.

#### Design

Simple yet classic design, low profile intermediate timbers, well suited to inset design. Available in straight and curved configurations, backrest and armrest options included, and specie of timber to be chosen. Optional extra's include feature lighting designs.