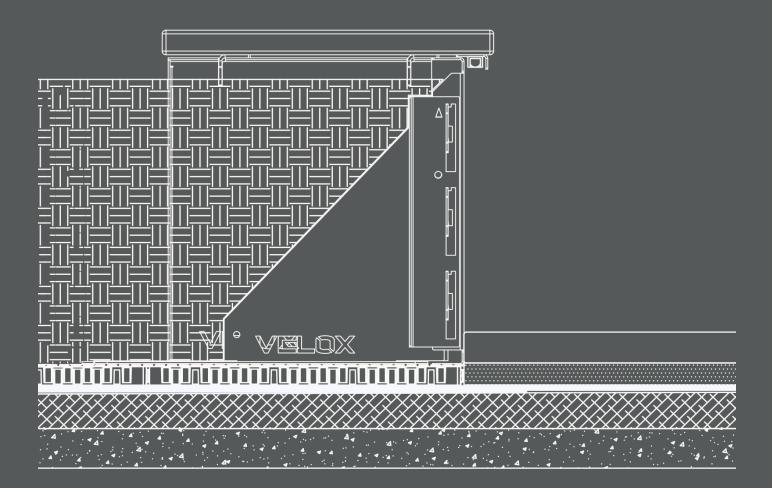

#### Height

Integrated seating can be configured with any height of planter edge from 450mm - 1100mm

\*Section shows fixing detail on Velox Rapid Edge, other options available.