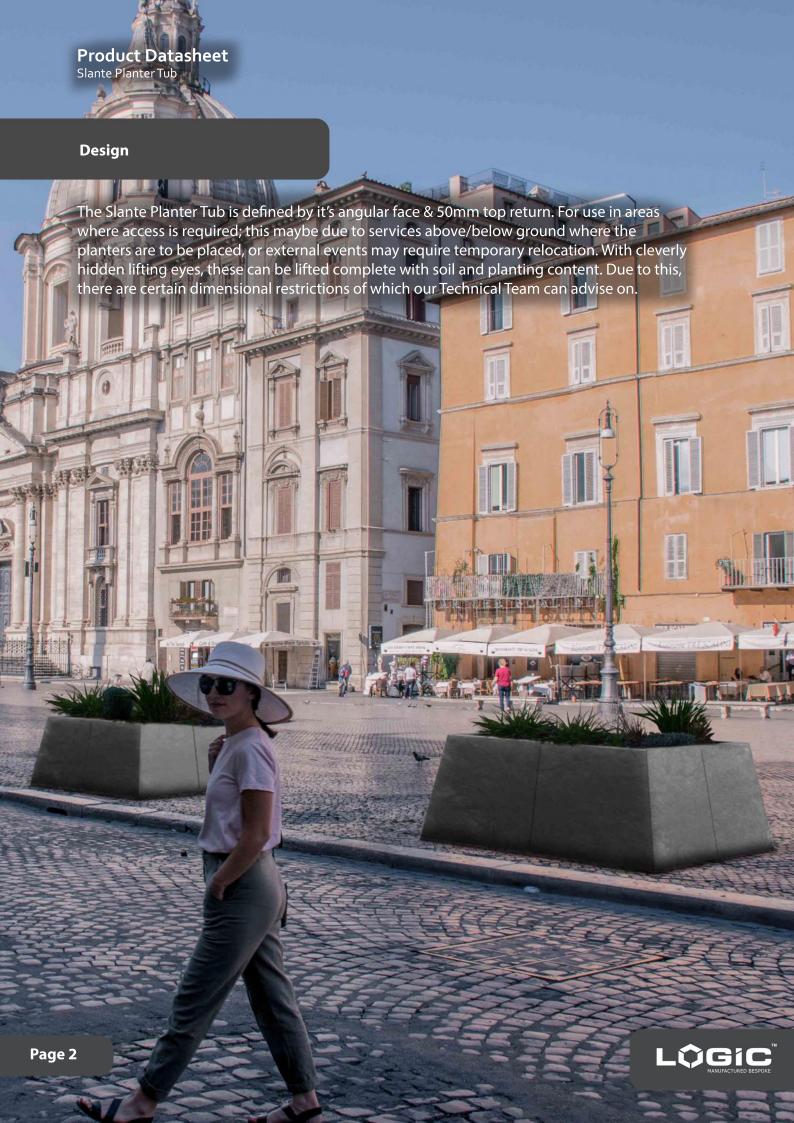

# **Product Datasheet**

Swifter Smarter Safer

Slante Planter Tub





### **Dimensions**

This design is available in any height from 500mm up to 1000mm. Foot prints available 1000x1000mm up to 2000x2000.





## Shape

These designs are only available in square & rectangular designs.

# Square / Rectangular





### **Finishes**

Many finishes are available with this design, we've list below the three most popular. However, there are other specialist finishes available, for more information on these please contact the Logic technical team.

## **Powder Coated**

Wide range of options from RAL colour spectrum



# Stainless Steel

Available in varying grades, according to durability required.

# Weathering Steel

Grade A, for further detail please refer to Logic datasheet.







# Require assistance?

Call our specification team on 01642 373400

### CONTA