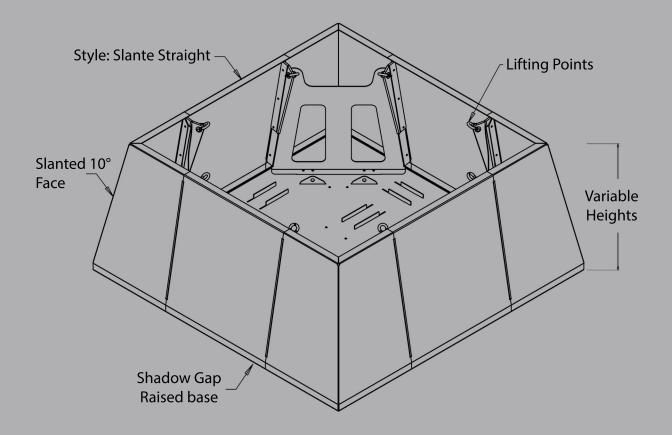

## Shape

These designs are only available in square & rectangular designs.

# Square / Rectangular