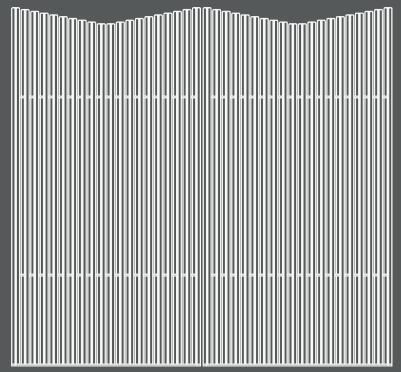

## Pattern Design

Product: Cove Screen Design: Straight

Product: Cove Screen Design: Wave