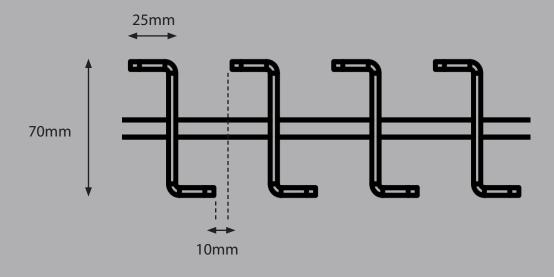

## Pattern Design

Product: Cove Screen Design: Straight

Product: Cove Screen Design: Wave