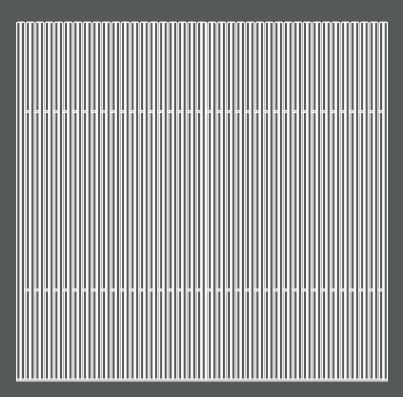

## Pattern Design

Product: Cove Screen Design: Straight

Product: Cove Screen Design: Wave