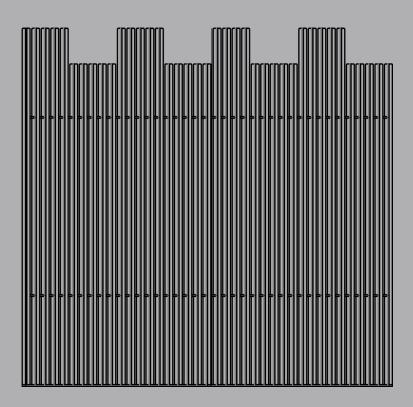

## Pattern Design

Product: Cove Screen Design: Castle Wall

Bespoke heights are available, for more information on these please contact the Logic technical team.