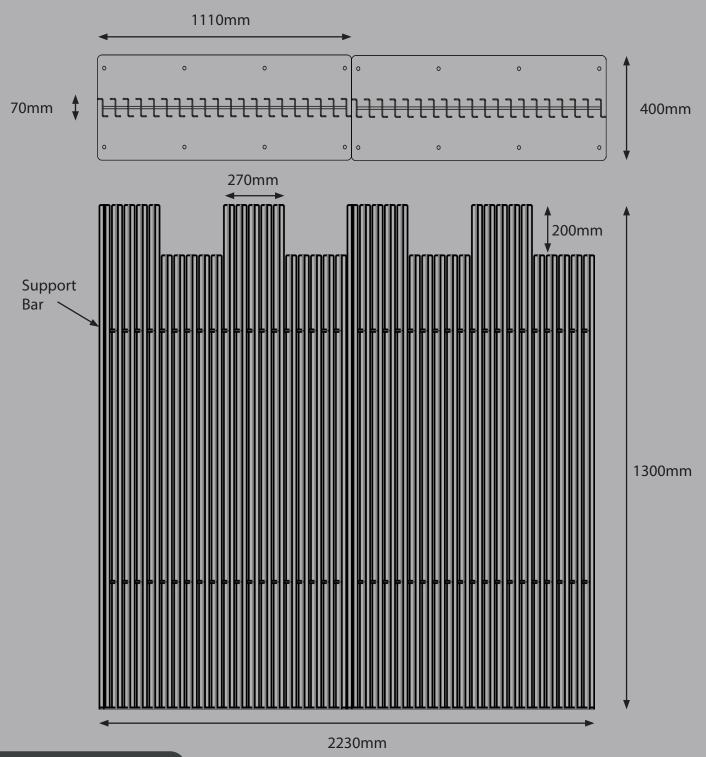

## Design

The Cove Wind mitigation & privacy screen was inspired by the surge and force of our ocean's waves, created with adjustable heights that simulate this natural phenomenon.

#### Modules

Screen heights can be configured with various leg length to adapt to 1300mm, 2000mm, 2800mm, above FFL.

Product Datasheet Cove Screen