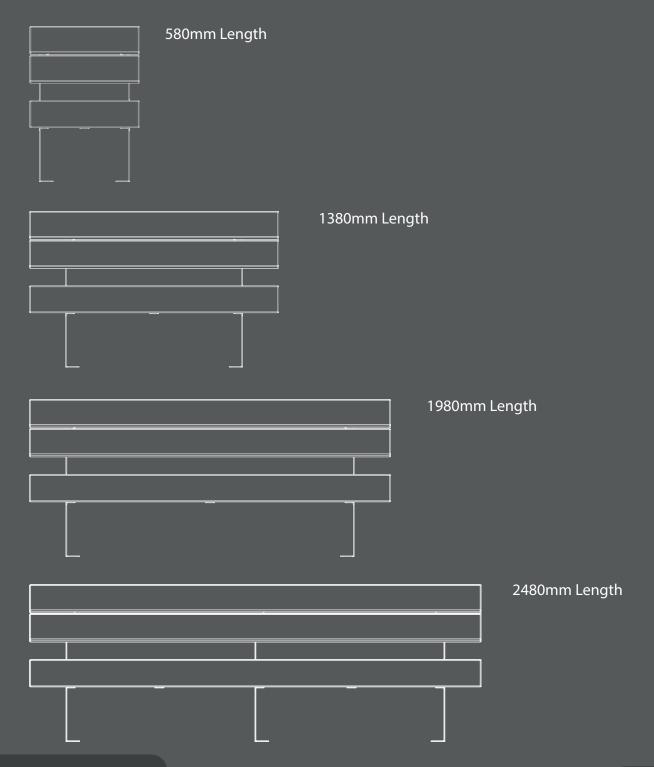

### **Modules**

This design is available in all four of the standard seating lengths (580mm, 1380mm, 1980mm, 2480mm). However custom lengths are available, for more information please contact Logic technical team.