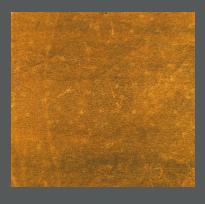

# Weathering Steel

Steel Type: Weathering Steel, grade A.

Durability: High.

Surface Finish: Flat with slight texture.

Aesthetics: Weathering Steel begins its life looking like

ordinary Mild Steel. Over a period of time, due to the moisture levels in the atmosphere, the surface will oxidise turning an orangey brown colour, and

eventually self seals. There is no defined period to

this process as the moisture levels in the atmosphere fluctuate. Often there are

colour variations between sections and also within each section.

Country of Origin: United Kingdom, with some world wide content.