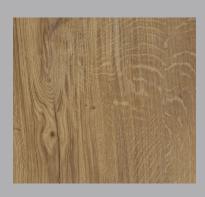

# Oak

Material: Oak - Quercus Robur

Finish: Natural Durability: Class 2

Country of Origin: United Kingdom

Forest Type: Plantation / Secondary Growth

As wood is a natural grown material, there will be variations in colour, grain structure, knots and moisture content. This all creates the beauty of this versatile material. Some timbers have a greater or lesser concentration of naturally occuring Quertannic acids, please refer to the O&M manual for handling of such.