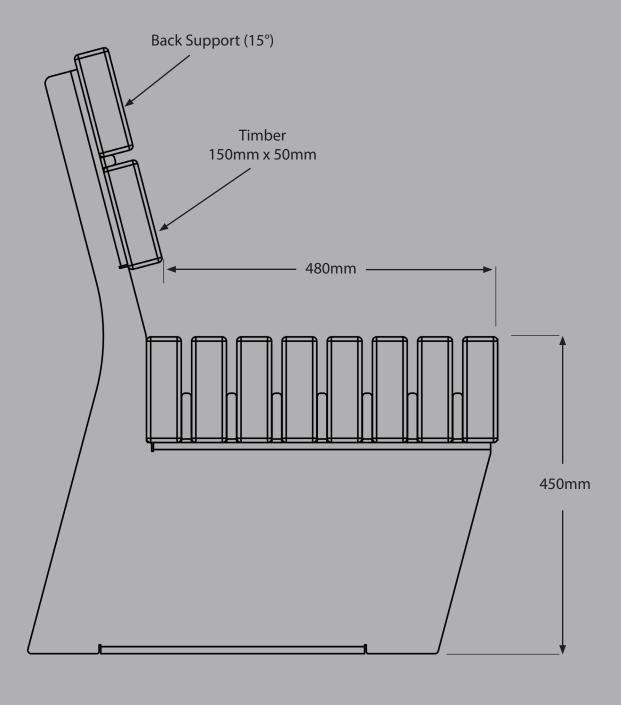

# Modules

Seating heights can be configured with any leg length to adapt to 450mm above FFL

# Configurations

This product style is available in straight modules, in both bench and seat configurations.