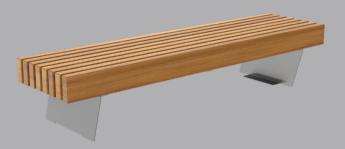

y of styles to create a design that is a striking, contemporary and will add prestige to a project. Although it may look complex, the structure is relatively simple allowing this collection to work with all manner of concepts and suit the designers vision. Page 2

# Modules

Seating heights can be configured with any leg length to adapt to 450mm above FFL





# **Product Datasheet**

Enfusa Seating

### **Modules**

This design is available in all four of the standard seating lengths (580mm, 1380mm, 1980mm, 2480mm). However custom lengths are available, for more information please contact Logic technical team.





# Configurations

This product style is available in straight modules, in both bench and seat configurations.

# Straight Module



# **Bench Module**

# **Seating Module**







### **Product Datasheet**

**Enfusa Seating** 

### **Finishes**

Many finishes are available with this design, we've list below the three most popular. However, there are other specialist finishes available, for more information on these please contact the Logic technical team.

### **Powder Coated**

Steel Type: Galvanised Mild Steel / Stainless Steel / Mild Steel,

polyester powder coat finish.

Durability: High / Medium.

Surface Finish: Flat with semi-gloss finish.

Aesthetics: Complete range of RAL colours, specialist finishes available.

Country of Origin: Steel - United Kingdom, with some world wide content.

PPC content - United Kingdom.



# Stainless Steel

Steel Type: Stainless Steel, various grades.

Durability: High.

Surface Finish: Polished, bead blast or brushed.

Aest