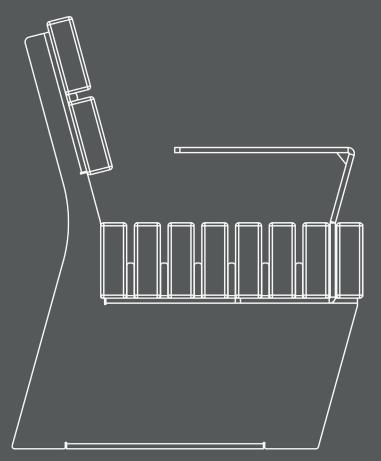

uglas-Fir

Material: Douglas-Fir - Pseudotsuga Menziesii

Finish: Natural Durability: Class 3

Country of Origin: United Kingdom Forest Type: Plantation

# Oak

Material: Oak - Quercus Robur

Finish: Natural Durability: Class 2

Country of Origin: United Kingdom

Forest Type: Plantation / Secondary Growth



As wood is a natural grown material, there will be variations in colour, grain structure, knots and moisture content. This all creates the beauty of this versatile material. Some timbers have a greater or lesser concentration of naturally occuring Quertannic acids, please refer to the O&M manual for handling of such.



# **Arm Detail**

This product has an optional arm details available. For more information please contact Logic technical team.

# Bench Arm Detail

Seat Arm Detail











# Require assistance?

Call our specification team on 01642 373400

# **CONTACT**

Email: specification@logic-bespoke.com

**Phone:** 01642 373400

Reference: Product-Enfusa-Seating-1.0