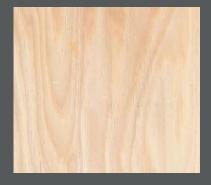

# Douglas-Fir

Material: Douglas-Fir - Pseudotsuga Menziesii

Finish: Natural Durability: Class 3

Country of Origin: United Kingdom Forest Type: Plantation