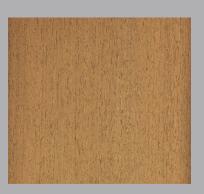

# Iroko

Material: Iroko - Genus Milicia

Finish: Natural Durability: Class 2 Country of Origin: Africa

Forest Type: Virgin Rain Forest