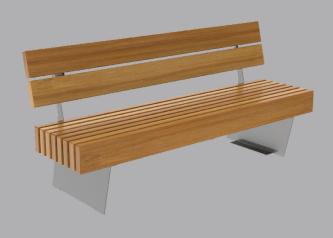

ety of styles to create a design that is a striking, contemporary and will add prestige to a project. Although it may look complex, the structure is relatively simple allowing this collection to work with all manner of concepts and suit the designers vision. Page 2

# Modules

Seating heights can be configured with any leg length to adapt to 450mm above FFL





# **Product Datasheet**

Enfusa Seating

### **Modules**

This design is available in all four of the standard seating lengths (580mm, 1380mm, 1980mm, 2480mm). However custom lengths are available, for more information please contact Logic technical team.





# Configurations

This product style is available in straight modules, in both bench and seat configurations.

# Straight Module



# **Bench Module**

# **Seating Module**







### **Product Datasheet**

**Enfusa Seating** 

### **Finishes**

Many finishes are available with this design, we've list below the three most popular. However, there are other specialist finishes available, for more information on these please contact the Logic technical team.

### **Powder Coated**

Steel Type: Galvanised Mild Steel / Stainless Steel / Mild Steel,

polyester powder coat finish.

Durability: High / Medium.

Surface Finish: Flat with semi-gloss finish.

Aesthetics: Complete range of RAL colours, specialist finishes available.

Country of Origin: Steel - United Kingdom, with some world wide content.

PPC content - United Kingdom.



# Stainless Steel

Steel Type: Stainless Steel, various grades.

Durability: High.

Surface Finish: Polished, bead blast or brushed.

Ae