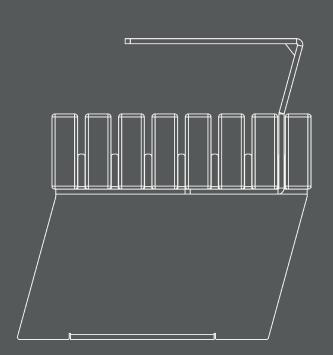

Douglas-Fir

Material: Douglas-Fir - Pseudotsuga Menziesii

Finish: Natural Durability: Class 3

Country of Origin: United Kingdom Forest Type: Plantation

# Oak

Material: Oak - Quercus Robur

Finish: Natural Durability: Class 2

Country of Origin: United Kingdom

Forest Type: Plantation / Secondary Growth



As wood is a natural grown material, there will be variations in colour, grain structure, knots and moisture content. This all creates the beauty of this versatile material. Some timbers have a greater or lesser concentration of naturally occuring Quertannic acids, please refer to the O&M manual for handling of such.



# **Arm Detail**

This product has an optional arm details available. For more information please contact Logic technical team.

# Bench Arm Detail

Seat Arm Detail











# Require assistance?

Call our specification team on 01642 373400

# **CONTACT**

Email: specification@logic-bespoke.com

**Phone:** 01642 373400

Reference: Product-Enfusa-Seating-1.0