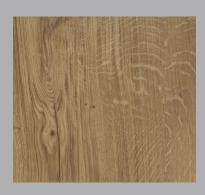

# Oak

Material: Oak - Quercus Robur

Finish: Natural Durability: Class 2

Country of Origin: United Kingdom

Forest Type: Plantation / Secondary Growth

As wood is a natural grown material, there will be variations in colour, grain structure, knots and moisture content. This all creates the beauty of this versatile material. Some timbers have a greater or lesser concentration of naturally occuring Quertannic acids, please refer to the O&M manual for handling of such.