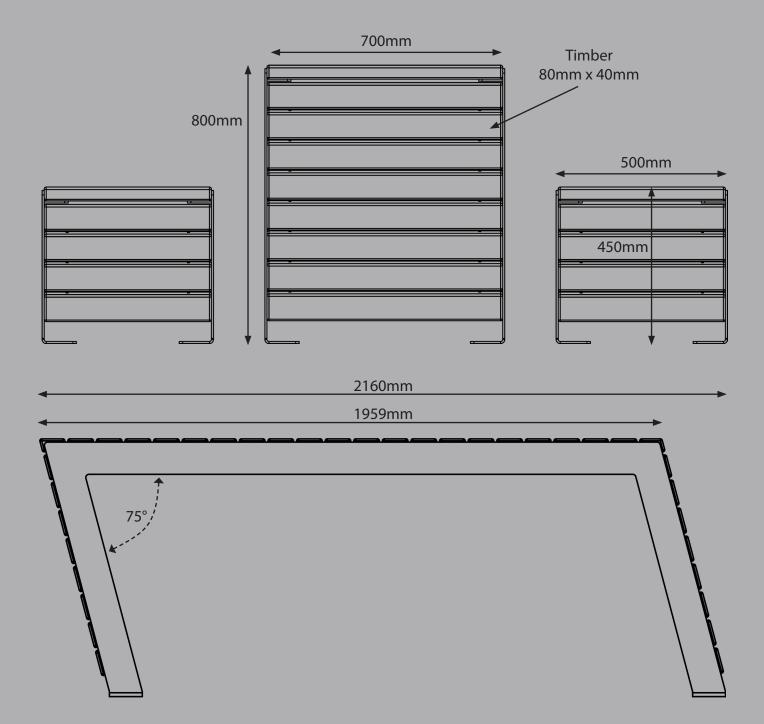

# Modules

Table and bench heights can be configured with any leg length to adapt to 800mm above FFL and bench heights are 450mm above FFL.

# **Modules**

This design is available 1959mm as standard (2160mm overall). However custom lengths are available, for more information please contact Logic technical team.

Table & Bench 1959mm Length Configuration 1