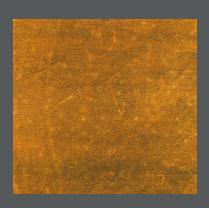

# Weathering Steel

Steel Type: Weathering Steel, grade A.

Durability: High.

Surface Finish: Flat with slight texture.

Aesthetics: Weathering Steel begins its life looking like

ordinary Mild Steel. Over a period of time, due to the moisture levels in the atmosphere, the surface will oxidise turning an orangey brown colour, and

eventually self seals. There is no defined period to

this process as the moisture levels in the atmosphere fluctuate. Often there are

colour variations between sections and also within each section.

Country of Origin: United Kingdom, with some world wide content.