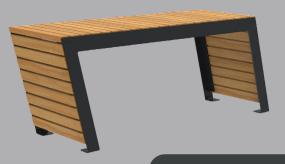

errated aesthetic with opposing angles might not look right on all projects, so we have the capability to modify the design to meet your vision. Page 2

# Modules

Table and bench heights can be configured with any leg length to adapt to 800mm above FFL and bench heights are 450mm above FFL.





# **Product Datasheet**

Linean Table

# **Modules**

This design is available 1959mm as standard (2160mm overall). However custom lengths are available, for more information please contact Logic technical team.

Table & Bench 1959mm Length Configuration 1



Table & Bench 1959mm Length Configuration 2





# Configurations

This product style is available in straight modules, with optional bench configurations.

# Straight Module



Table & Bench Module



**Bench Module** 

**Table Module** 







#### **Product Datasheet**

Linean Table

#### **Finishes**

Many finishes are available with this design, we've list below the three most popular. However, there are other specialist finishes available, for more information on these please contact the Logic technical team.

# **Powder Coated**

Steel Type: Galvanised Mild Steel / Stainless Steel / Mild Steel,

polyester powder coat finish.

Durability: High / Medium.

Surface Finish: Flat with semi-gloss finish.

Aesthetics: Complete range of RAL colours, specialist finishes available.

Country of Origin: Steel - United Kingdom, with some world wide content.

PPC content - United Kingdom.



# Stainless Steel

Steel Type: Stainless Steel, various grades.

Durability: High.

Surface Finish: Polished, bead blast or brushed.

Aesthetics: