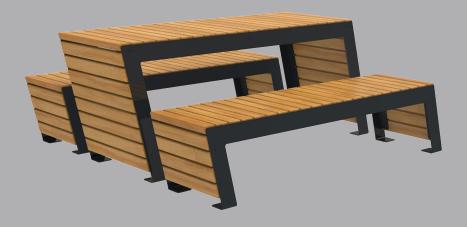

# **Product Datasheet** Linean Table Design If you are looking for an eye catching picnic set that will stand out on a project, rest assured the Linean picnic set will do the job. We understand the radical design featuring a unique serrated aesthetic with opposing angles might not look right on all projects, so we have the capability to modify the design to meet your vision. Page 2

# Modules

Table and bench heights can be configured with any leg length to adapt to 800mm above FFL and bench heights are 450mm above FFL.

# Configurations

This product style is available in straight modules, with optional bench configurations.

# Straight Module

Table & Bench Module

**Bench Module** 

**Table Module** 