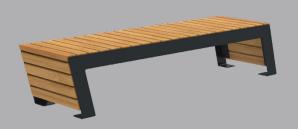

serrated aesthetic with opposing angles might not look right on all projects, so we have the capability to modify the design to meet your vision. Page 2

# Modules

Table and bench heights can be configured with any leg length to adapt to 800mm above FFL and bench heights are 450mm above FFL.





# **Product Datasheet**

Linean Table

# **Modules**

This design is available 1959mm as standard (2160mm overall). However custom lengths are available, for more information please contact Logic technical team.

Table & Bench 1959mm Length Configuration 1



Table & Bench 1959mm Length Configuration 2





# Configurations

This product style is available in straight modules, with optional bench configurations.

# Straight Module



Table & Bench Module



**Bench Module** 

**Table Module** 







#### **Product Datasheet**

Linean Table

#### **Finishes**

Many finishes are available with this design, we've list below the three most popular. However, there are other specialist finishes available, for more information on these please contact the Logic technical team.

# **Powder Coated**

Steel Type: Galvanised Mild Steel / Stainless Steel / Mild Steel,

polyester powder coat finish.

Durability: High / Medium.

Surface Finish: Flat with semi-gloss finish.

Aesthetics: Complete range of RAL colours, specialist finishes available.

Country of Origin: Steel - United Kingdom, with some world wide content.

PPC content - United Kingdom.



# Stainless Steel

Steel Type: Stainless Steel, various grades.

Durability: High.

Surface Finish: Polished, bead blast or brushed.

Aesthetic