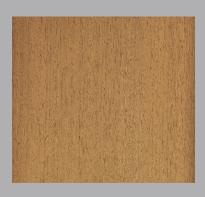

# Douglas-Fir

Material: Douglas-Fir - Pseudotsuga Menziesii

Finish: Natural Durability: Class 3

Country of Origin: United Kingdom Forest Type: Plantation