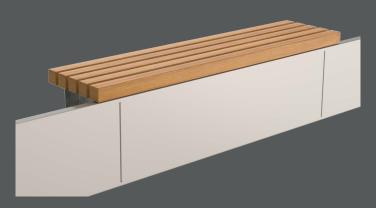

Modal Integrated Seating





#### **Modules**

This design is available in all three of the standard seating lengths (1380mm, 1980mm, 2480mm). However custom lengths are available, for more information please contact Logic technical team.

### Height

Integrated seating can be configured with any height of planter edge from 450mm - 1100mm



\*Section shows fixing detail on Velox Rapid Edge, other options available.



# **Product Datasheet**

Modal Integrated Seating

# Configurations

This product style is available in straight modules, in both bench and seat configurations.

# Straight Module



# Bench Module



# Seat Module





### Product Datasheet

Modal Integrated Seating

#### **Finishes**

Many finishes are available with this design, we've list below the three most popular. However, there are other specialist finishes available, for more information on these please contact the Logic technical team.

#### **Timber Species**

#### Iroko

Material: Iroko - Genus Milicia

Finish: Natural Durability: Class 2 Country of Origin: Africa

Forest Type: Virgin Rain Forest



# Douglas-Fir

Material: Douglas-Fir - Pseudotsuga Menziesii

Finish: Natural Durability: Class 3

Country of Origin: United Kingdom Forest Type: Plantation

#### Oak

Material: Oak - Quercus Robur

Finish: Natural Durability: Class 2

Country of Origin: United Kingdom

Forest Type: Plantation / Secondary Growth



As wood is