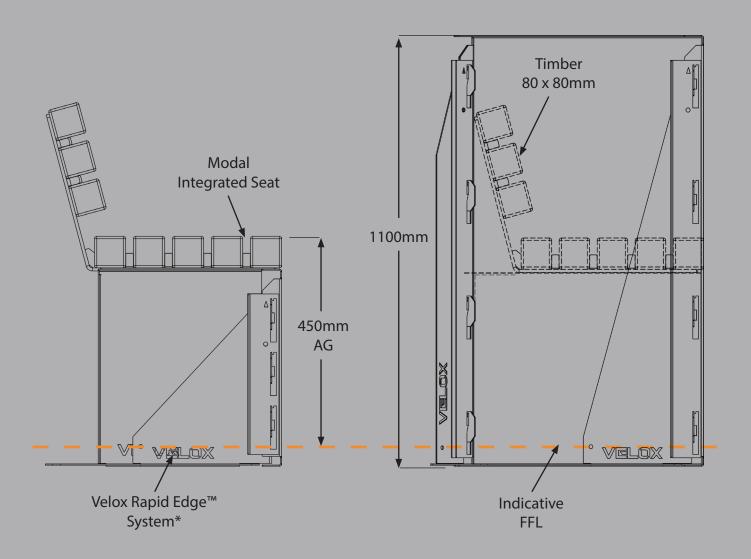

### Height

Integrated seating can be configured with any height of planter edge from 450mm - 1100mm

\*Section shows fixing detail on Velox Rapid Edge, other options available.