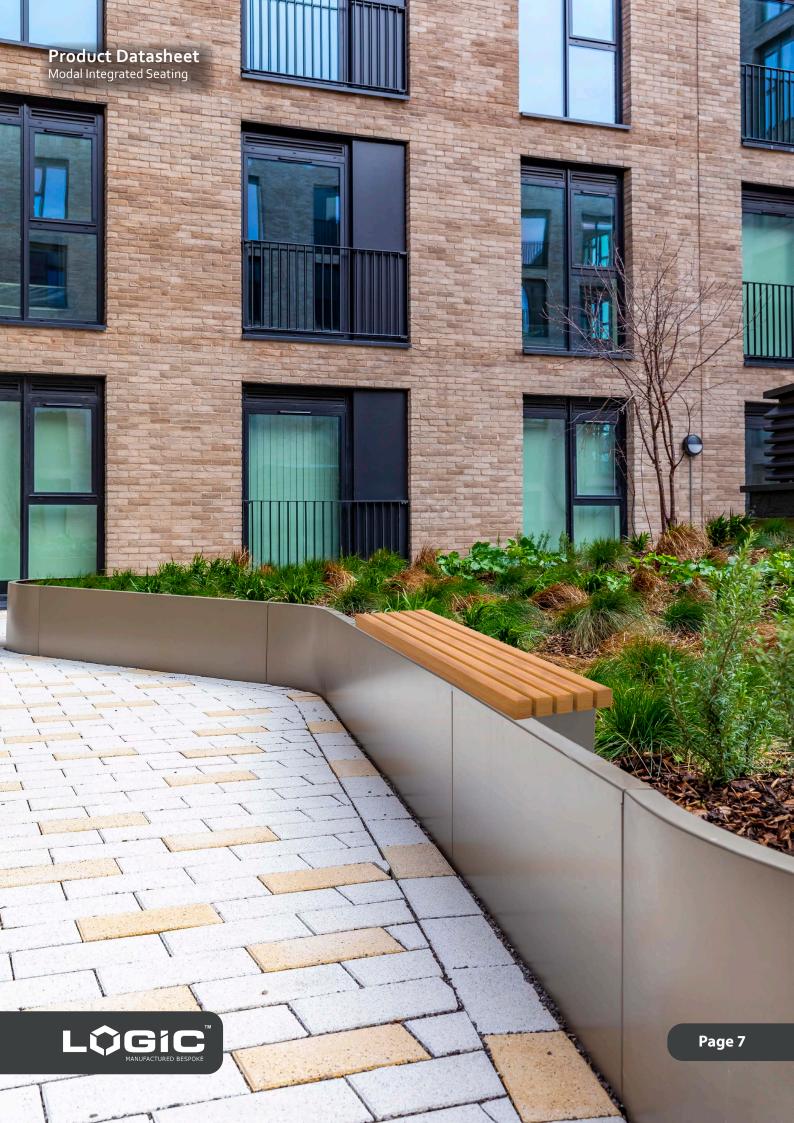

las-Fir - Pseudotsuga Menziesii

Finish: Natural Durability: Class 3

Country of Origin: United Kingdom Forest Type: Plantation

#### Oak

Material: Oak - Quercus Robur

Finish: Natural Durability: Class 2

Country of Origin: United Kingdom

Forest Type: Plantation / Secondary Growth



As wood is a natural grown material, there will be variations in colour, grain structure, knots and moisture content. This all creates the beauty of this versatile material. Some timbers have a greater or lesser concentration of naturally occuring Quertannic acids, please refer to the O&M manual for handling of such.



# **Product Datasheet**

Modal Integrated Seating

# Lighting

Whilst there is three lighting designs for planter edging, introducing integrated seating gives a fourth option.

# Bench









# Require assistance?

Call our specification team on 01642 373400

### **CONTACT**

Email: specification@logic-bespoke.com

**Phone:** 01642 373400

Reference: Product Datasheet – Modal Integrated Seating 1.0