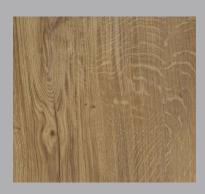

#### Oak

Material: Oak - Quercus Robur

Finish: Natural Durability: Class 2

Country of Origin: United Kingdom

Forest Type: Plantation / Secondary Growth

As wood is a natural grown material, there will be variations in colour, grain structure, knots and moisture content. This all creates the beauty of this versatile material. Some timbers have a greater or lesser concentration of naturally occuring Quertannic acids, please refer to the O&M manual for handling of such.