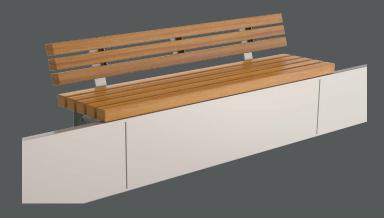

Modal Integrated Seating





#### **Modules**

This design is available in all three of the standard seating lengths (1380mm, 1980mm, 2480mm). However custom lengths are available, for more information please contact Logic technical team.

### Height

Integrated seating can be configured with any height of planter edge from 450mm - 1100mm



\*Section shows fixing detail on Velox Rapid Edge, other options available.



# **Product Datasheet**

Modal Integrated Seating

# Configurations

This product style is available in straight modules, in both bench and seat configurations.

# Straight Module



# Bench Module



# Seat Module





### Product Datasheet

Modal Integrated Seating

#### **Finishes**

Many finishes are available with this design, we've list below the three most popular. However, there are other specialist finishes available, for more information on these please contact the Logic technical team.

#### **Timber Species**

#### Iroko

Material: Iroko - Genus Milicia

Finish: Natural Durability: Class 2 Country of Origin: Africa

Forest Type: Virgin Rain Forest



# Douglas-Fir

Material: Douglas-Fir - Pseudotsuga Menziesii

Finish: Natural Durability: Class 3

Country of Origin: United Kingdom Forest Type: Plantation

#### Oak

Material: Oak - Quercus Robur

Finish: Natural Durability: Class 2

Country of Origin: United Kingdom

Forest Type: Plantation / Secondary Growth



As wood is a natural grown m