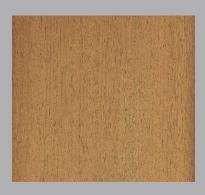

#### Iroko

Material: Iroko - Genus Milicia

Finish: Natural Durability: Class 2 Country of Origin: Africa

Forest Type: Virgin Rain Forest