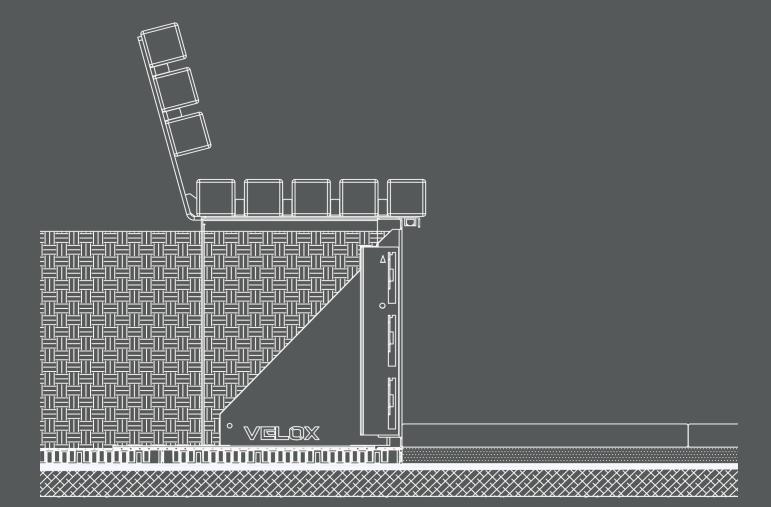

### Height

Integrated seating can be configured with any height of planter edge from 450mm - 1100mm

\*Section shows fixing detail on Velox Rapid Edge, other options available.