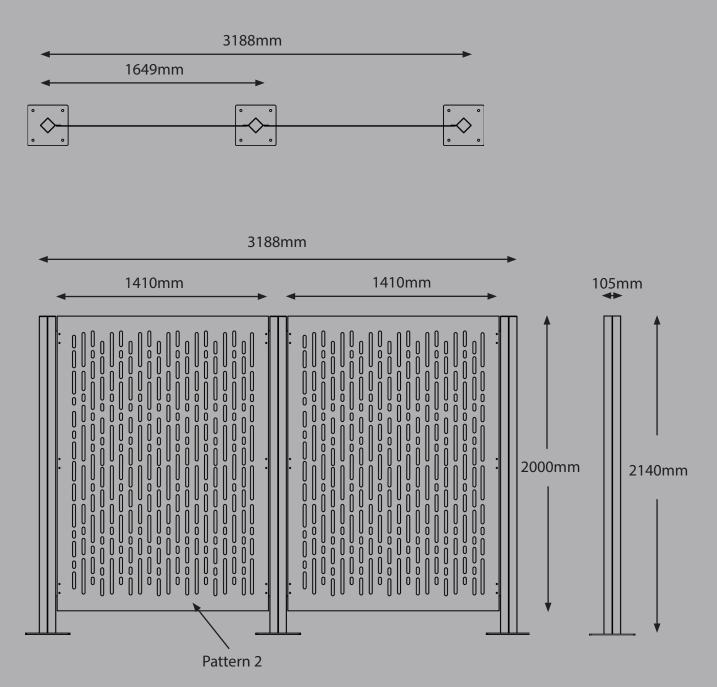

### Modules

Screen heights can be configured with various heights from 1300mm, 2000mm, 2800mm above FFL. Various patterns avaiable, single module units of 1649mm lengths.

### **Pattern Design**

Steel Percentage - 83% Porosity Percentage - 17%

Porosity Percentage - 33%