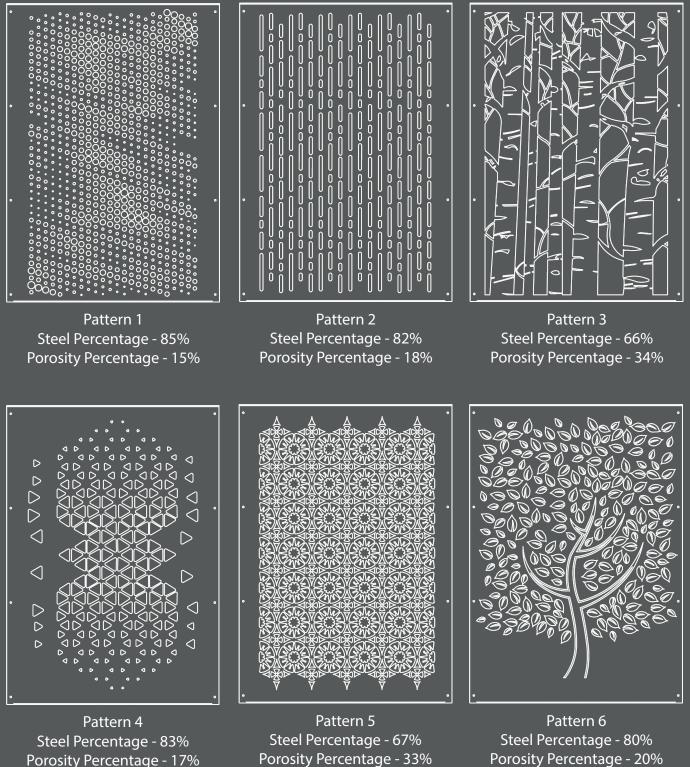

### **Pattern Design**

Steel Percentage - 83% Porosity Percentage - 17%

Porosity Percentage - 33%

### **Pattern Design**