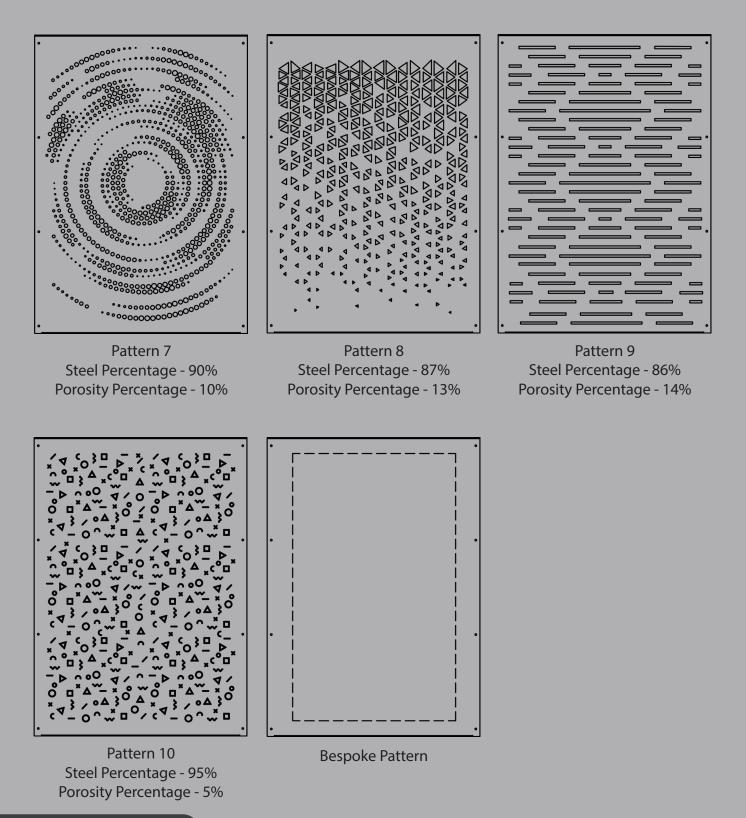

### **Pattern Design**

Steel Percentage - 83% Porosity Percentage - 17%

Porosity Percentage - 33%

### **Pattern Design**