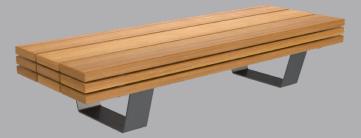

eative achievement for Logic – we wanted to reimagine the traditional bench design to come up with a new standard for outdoor seating. The squat design with stacked timbers has a quasi-industrial feel, lending itself very well to urban post-industrial developments. Page 2

### Modules

Seating heights can be configured with any leg length to adapt to 450mm above FFL





Plano Seating

### **Modules**

This design is available in all three of the standard seating lengths (1380mm, 1980mm, 2480mm). However custom lengths are available, for more information please contact Logic technical team.



1380mm Length



1980mm Length



2480mm Length



# Configurations

This product style is available in straight modules, in both bench and seat configurations.

# Straight Module



# Bench Module



# **Seating Module**





Plano Seating

### **Finishes**

Many finishes are available with this design, we've list below the three most popular. However, there are other specialist finishes available, for more information on these please contact the Logic technical team.

### **Powder Coated**

Steel Type: Galvanised Mild Steel / Stainless Steel / Mild Steel,

polyester powder coat finish.

Durability: High / Medium.

Surface Finish: Flat with semi-gloss finish.

Aesthetics: Complete range of RAL colours, specialist finishes available.

Country of Origin: Steel - United Kingdom, with some world wide content.

PPC content - United Kingdom.



### Stainless Steel

Steel Type: Stainless Steel, various grades.

Durability: High.

Surface Finish: Polished, bead blast or brushed.

Aesthetics: