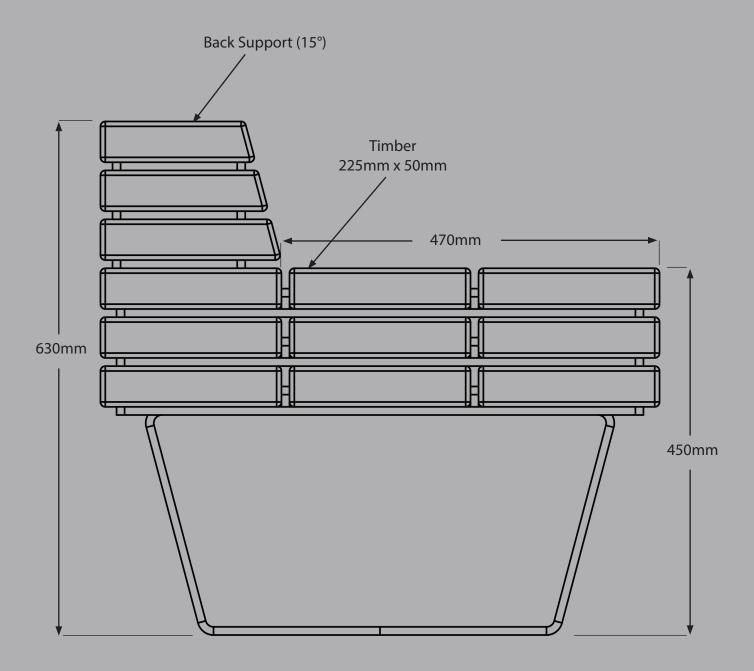

### Modules

Seating heights can be configured with any leg length to adapt to 450mm above FFL

Plano Seating

### **Modules**

This design is available in all three of the standard seating lengths (1380mm, 1980mm, 2480mm). However custom lengths are available, for more information please contact Logic technical team.