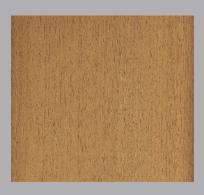

### Iroko

Material: Iroko - Genus Milicia

Finish: Natural Durability: Class 2 Country of Origin: Africa

Forest Type: Virgin Rain Forest