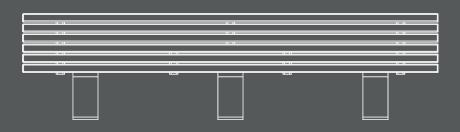

### Modules

Seating heights can be configured with any leg length to adapt to 450mm above FFL

Plano Seating

### **Modules**

This design is available in all three of the standard seating lengths (1380mm, 1980mm, 2480mm). However custom lengths are available, for more information please contact Logic technical team.

1380mm Length

1980mm Length

2480mm Length