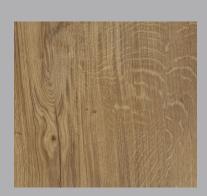

### Oak

Material: Oak - Quercus Robur

Finish: Natural Durability: Class 2

Country of Origin: United Kingdom

Forest Type: Plantation / Secondary Growth

As wood is a natural grown material, there will be variations in colour, grain structure, knots and moisture content. This all creates the beauty of this versatile material. Some timbers have a greater or lesser concentration of naturally occuring Quertannic acids, please refer to the O&M manual for handling of such.