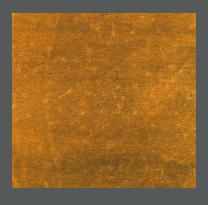

# Weathering Steel

Steel Type: Weathering Steel, grade A.

Durability: High.

Surface Finish: Flat with slight texture.

Aesthetics: Weathering Steel begins its life looking like

ordinary Mild Steel. Over a period of time, due to the moisture levels in the atmosphere, the surface will oxidise turning an orangey brown colour, and

eventually self seals. There is no defined period to

this process as the moisture levels in the atmosphere fluctuate. Often there are

colour variations between sections and also within each section.

Country of Origin: United Kingdom, with some world wide content.