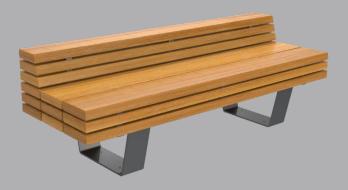

ogic – we wanted to reimagine the traditional bench design to come up with a new standard for outdoor seating. The squat design with stacked timbers has a quasi-industrial feel, lending itself very well to urban post-industrial developments. Page 2

### Modules

Seating heights can be configured with any leg length to adapt to 450mm above FFL





Plano Seating

### **Modules**

This design is available in all three of the standard seating lengths (1380mm, 1980mm, 2480mm). However custom lengths are available, for more information please contact Logic technical team.



1380mm Length



1980mm Length



2480mm Length



# Configurations

This product style is available in straight modules, in both bench and seat configurations.

# Straight Module



# Bench Module



# **Seating Module**





Plano Seating

### **Finishes**

Many finishes are available with this design, we've list below the three most popular. However, there are other specialist finishes available, for more information on these please contact the Logic technical team.

### **Powder Coated**

Steel Type: Galvanised Mild Steel / Stainless Steel / Mild Steel,

polyester powder coat finish.

Durability: High / Medium.

Surface Finish: Flat with semi-gloss finish.

Aesthetics: Complete range of RAL colours, specialist finishes available.

Country of Origin: Steel - United Kingdom, with some world wide content.

PPC content - United Kingdom.



### Stainless Steel

Steel Type: Stainless Steel, various grades.

Durability: High.

Surface Finish: Polished, bead blast or brushed.

Aesthetics: Polished very flat surf