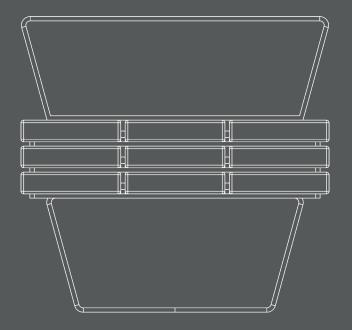

: Douglas-Fir - Pseudotsuga Menziesii

Finish: Natural Durability: Class 3

Country of Origin: United Kingdom Forest Type: Plantation

### Oak

Material: Oak - Quercus Robur

Finish: Natural Durability: Class 2

Country of Origin: United Kingdom

Forest Type: Plantation / Secondary Growth



As wood is a natural grown material, there will be variations in colour, grain structure, knots and moisture content. This all creates the beauty of this versatile material. Some timbers have a greater or lesser concentration of naturally occuring Quertannic acids, please refer to the O&M manual for handling of such.



Plano Seating

### **Arm Detail**

This product has an optional arm details available. For more information please contact Logic technical team.

# Bench Arm Detail

# Seat Arm Detail











# Require assistance?

Call our specification team on 01642 373400

### **CONTACT**

Email: specification@logic-bespoke.com

**Phone:** 01642 373400

Reference: Product-Plano-Seating-1.0