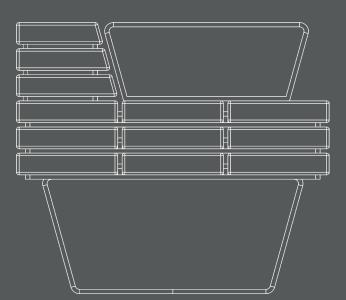

Douglas-Fir - Pseudotsuga Menziesii

Finish: Natural Durability: Class 3

Country of Origin: United Kingdom Forest Type: Plantation

### Oak

Material: Oak - Quercus Robur

Finish: Natural Durability: Class 2

Country of Origin: United Kingdom

Forest Type: Plantation / Secondary Growth



As wood is a natural grown material, there will be variations in colour, grain structure, knots and moisture content. This all creates the beauty of this versatile material. Some timbers have a greater or lesser concentration of naturally occuring Quertannic acids, please refer to the O&M manual for handling of such.



Plano Seating

### **Arm Detail**

This product has an optional arm details available. For more information please contact Logic technical team.

# Bench Arm Detail

# Seat Arm Detail











# Require assistance?

Call our specification team on 01642 373400

### **CONTACT**

Email: specification@logic-bespoke.com

**Phone:** 01642 373400

Reference: Product-Plano-Seating-1.0