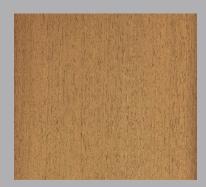

## Iroko

Material: Finish: Durability: Country of Origin: Forest Type: Iroko - Genus Milicia Natural Class 2 Africa Virgin Rain Forest