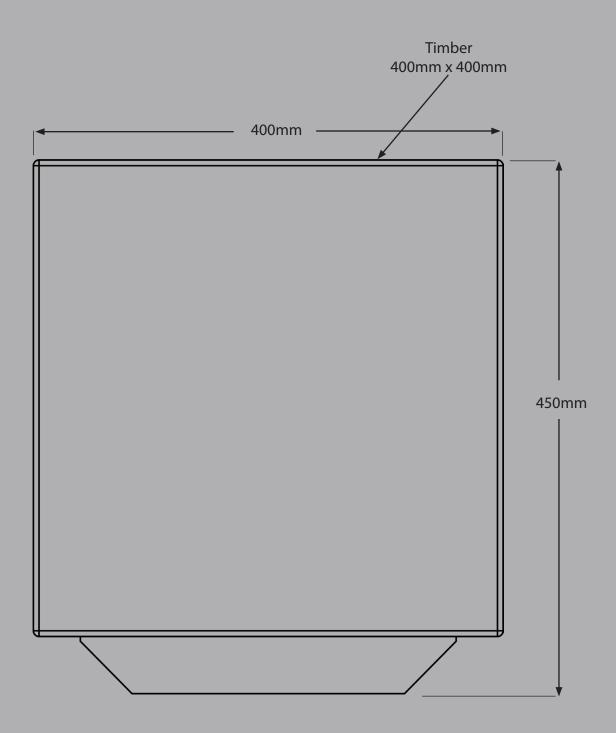

### Modules

Seating heights can be configured with any leg length to adapt to 450mm above FFL

#### Modules

This design is available in all four of the standard seating lengths (580mm, 1000mm, 2000mm, 3000mm). However custom lengths are available, for more information please contact Logic technical team.