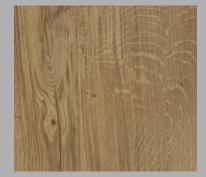

# Oak

Material:Oak - Quercus RoburFinish:NaturalDurability:Class 2Country of Origin:United KingdomForest Type:Plantation / Secondary Growth

As wood is a natural grown material, there will be variations in colour, grain structure, knots and moisture content. This all creates the beauty of this versatile material. Some timbers have a greater or lesser concentration of naturally occuring Quertannic acids, please refer to the O&M manual for handling of such.