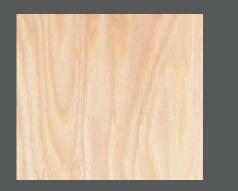

# Douglas-Fir

Material: Finish: Durability: Country of Origin: Forest Type:

Douglas-Fir - Pseudotsuga Menziesii Natural Class 3 United Kingdom Plantation