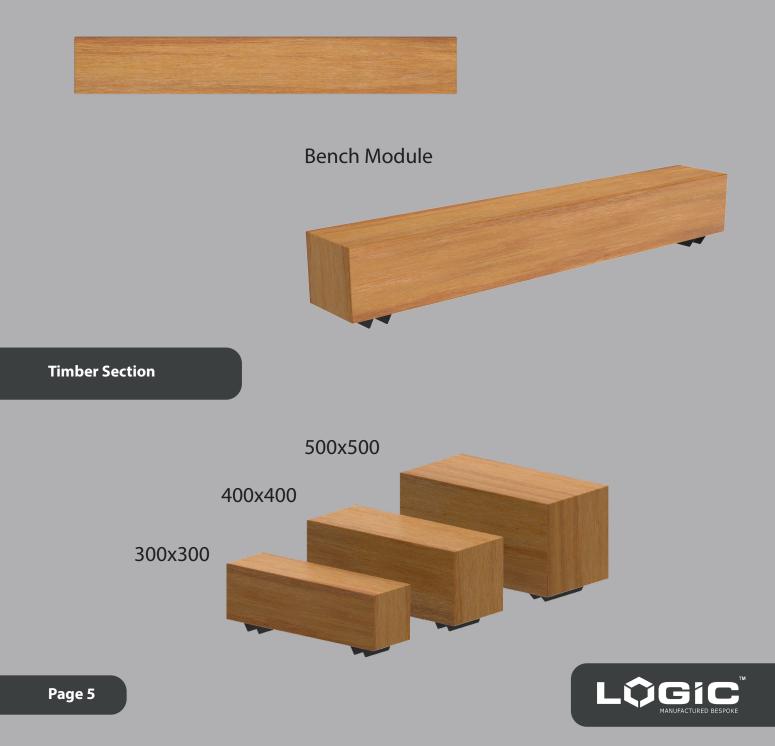

#### Modules

This design is available in all four of the standard seating lengths (580mm, 1000mm, 2000mm, 3000mm). However custom lengths are available, for more information please contact Logic technical team.

580mm Length

1000mm Length

2000mm Length

#### 3000mm Length

Configurations

This product style is available in a straight bench configuration.