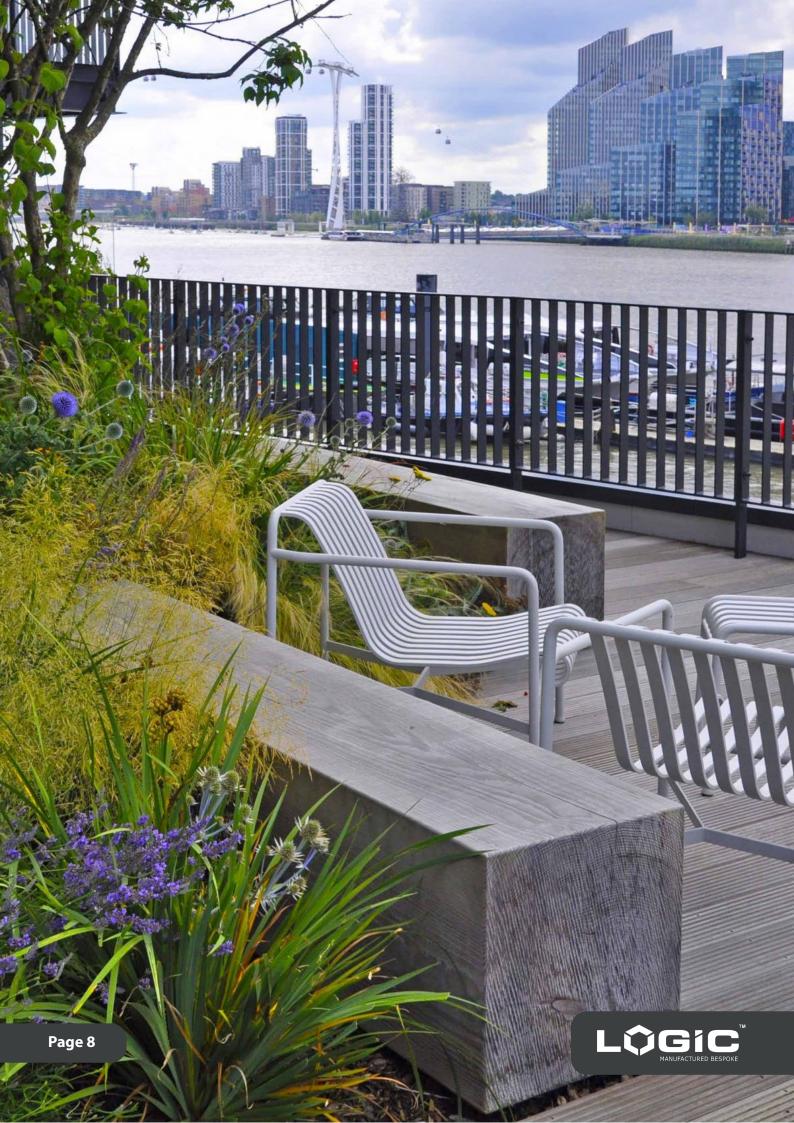

### Design

The Pueblo Bench Design is based on the low, squat style, adobe construction of a Native American tribe's house design. By creating the Pueblo seat design, we have translated their style into a street furniture environment.