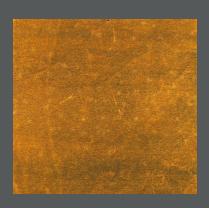

## Weathering Steel

Steel Type: Weathering Steel, grade A.

Durability: High.

Surface Finish: Flat with slight texture.

Aesthetics: Weathering Steel begins its life looking like

ordinary Mild Steel. Over a period of time, due to the moisture levels in the atmosphere, the surface will oxidise turning an orangey brown colour, and eventually self seals. There is no defined period to

this process as the moisture levels in the atmosphere fluctuate. Often there are

colour variations between sections and also within each section.

Country of Origin: United Kingdom, with some world wide content.