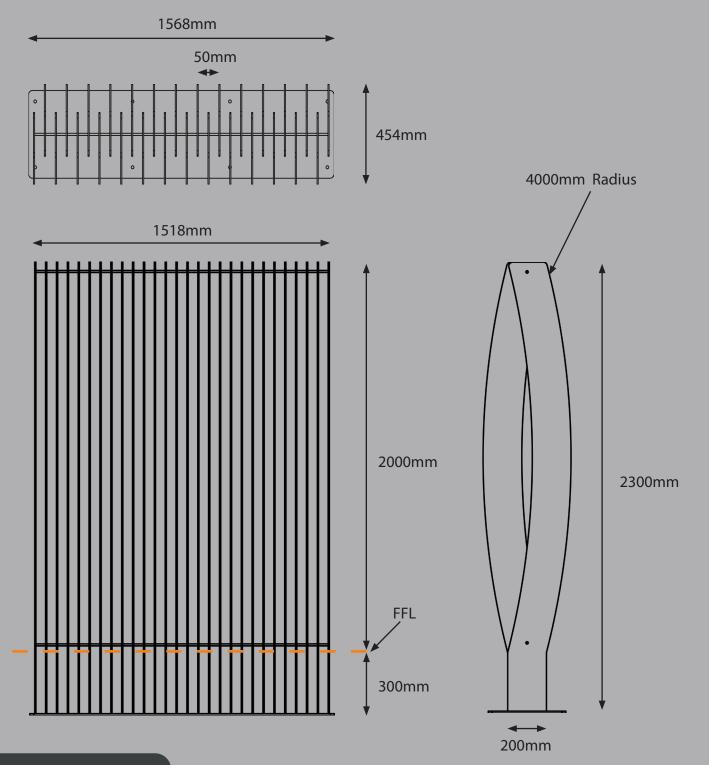

## **Modules**

Screen heights can be configured with various leg length to adapt to 1300mm, 2000mm, 2800mm, above FFL