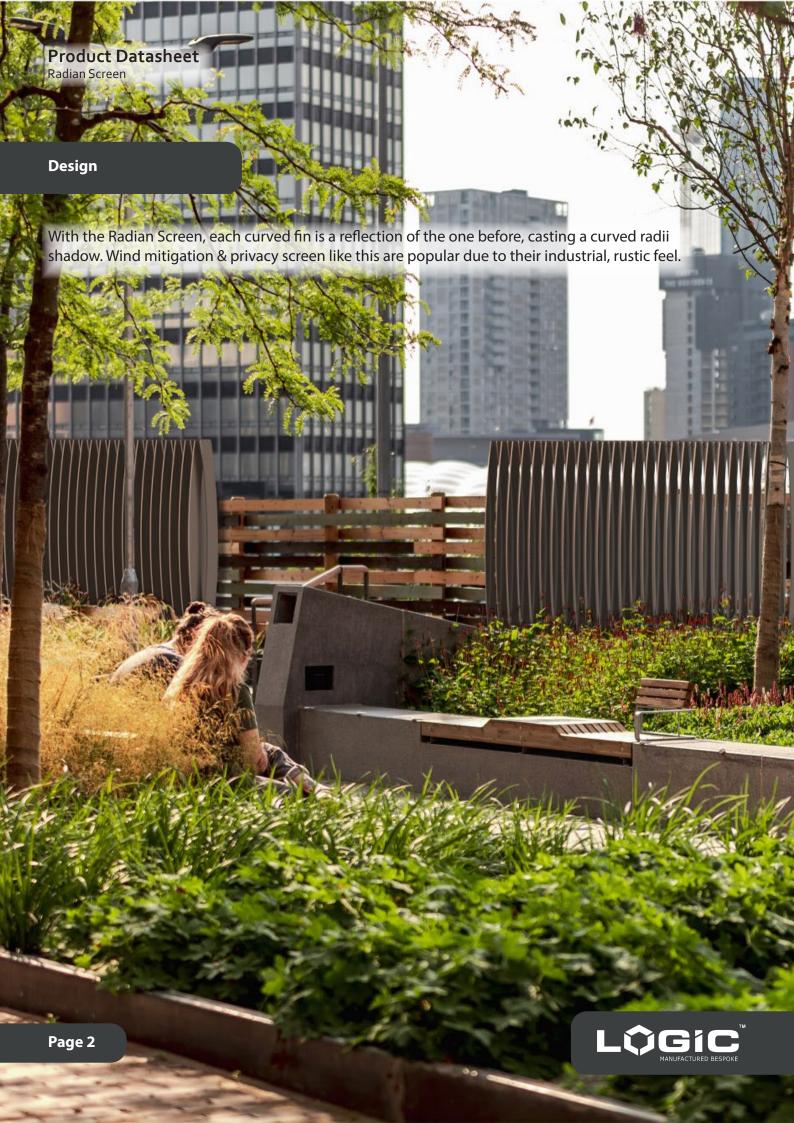

Radian Screen





## **Modules**

Screen heights can be configured with various leg length to adapt to 1300mm, 2000mm, 2800mm, above FFL



## **Product Datasheet**

Radian Screen

### **Finishes**

Many finishes are available with this design, we've list below the three most popular. However, there are other specialist finishes available, for more information on these please contact the Logic technical team.

## **Powder Coated**

Steel Type: Galvanised Mild Steel / Stainless Steel / Mild Steel,

polyester powder coat finish.

Durability: High / Medium.

Surface Finish: Flat with semi-gloss finish.

Aesthetics: Complete range of RAL colours, specialist finishes available.

Country of Origin: Steel - United Kingdom, with some world wide content.

PPC content - United Kingdom.



## Stainless Steel

Steel