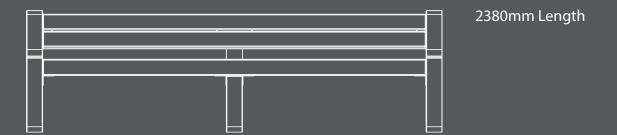

#### **Modules**

This design is available in all four of the standard seating lengths (1380mm, 1980mm, 2380mm). However custom lengths are available, for more information please contact Logic technical team.