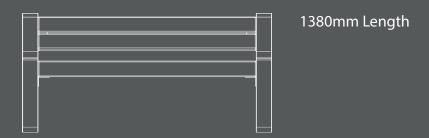

#### **Modules**

This design is available in all four of the standard seating lengths (1380mm, 1980mm, 2380mm). However custom lengths are available, for more information please contact Logic technical team.