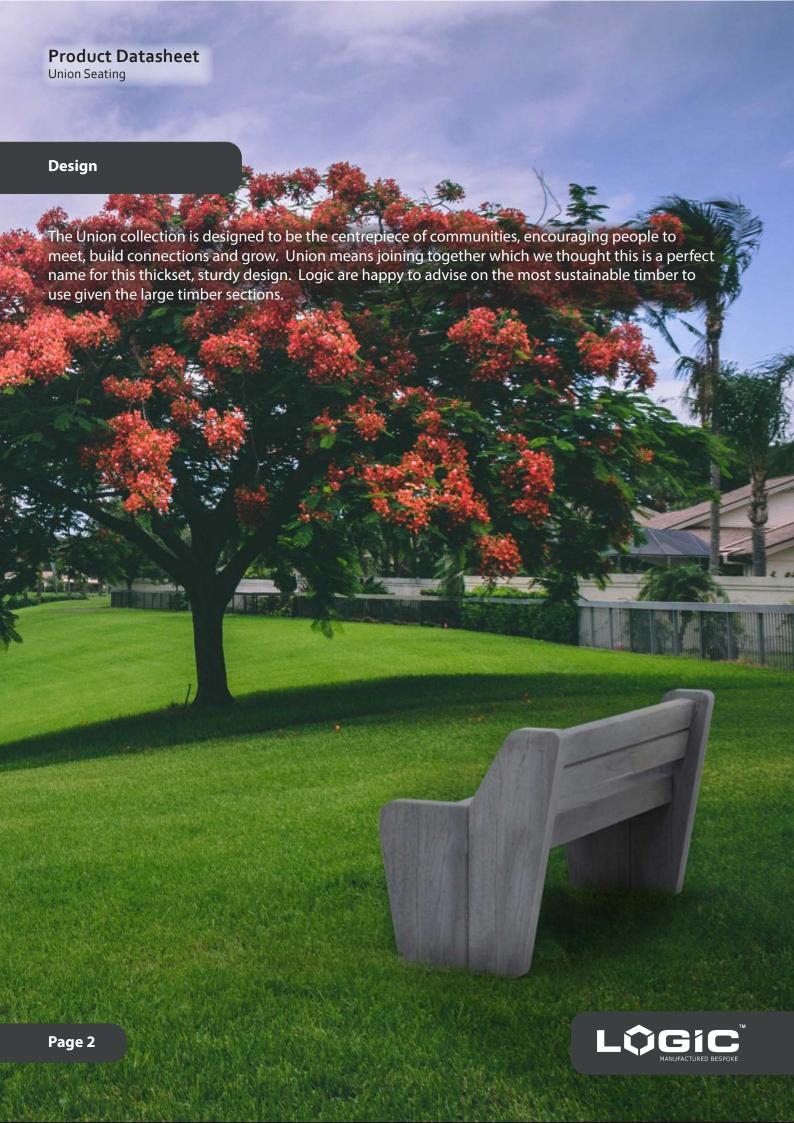

#### **Modules**

Seating heights can be configured with any leg length to adapt to 450mm above FFL

#### **Modules**

This design is available in all four of the standard seating lengths (1380mm, 1980mm, 2380mm). However custom lengths are available, for more information please contact Logic technical team.

### Configurations

This product style is available in straight modules, in both bench and seat configurations.

# Straight Module

**Bench Module** 

# **Seating Module**