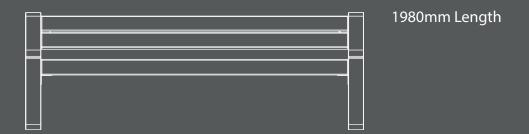

#### **Modules**

This design is available in all four of the standard seating lengths (1380mm, 1980mm, 2380mm). However custom lengths are available, for more information please contact Logic technical team.