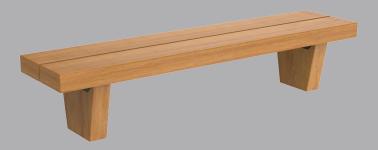

# Straight Module

**Bench Module** 

#### **Modules**

This design is available in all four of the standard seating lengths (1380mm, 1980mm, 2380mm). However custom lengths are available, for more information please contact Logic technical team.

### Configurations

This product style is available in straight modules, in both bench and seat configurations.