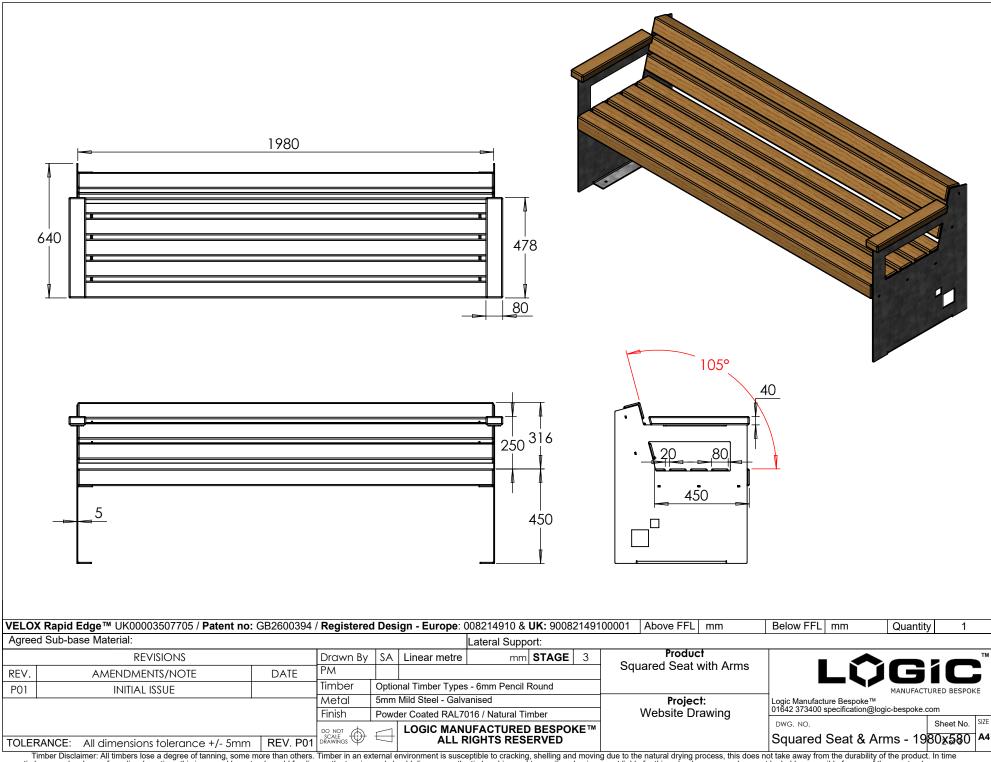

Timber Disclaimer: All timbers lose a degree of tanning, some more than others. Timber in an external environment is susceptible to cracking, shelling and moving due to the natural drying process, this does not take away from the durability of the product. In time timber may develop surface discolouration, this is caused by natural mould feeding on the tannins and should disperse as the timber dries and turns silver. Logic are not liable for this natural process and can not be held responsible for any of these natural processes. All products to be installed in conjuntion with the supplied installation guide, following the steps & guidance. All Logic products will bear some form of company branding.