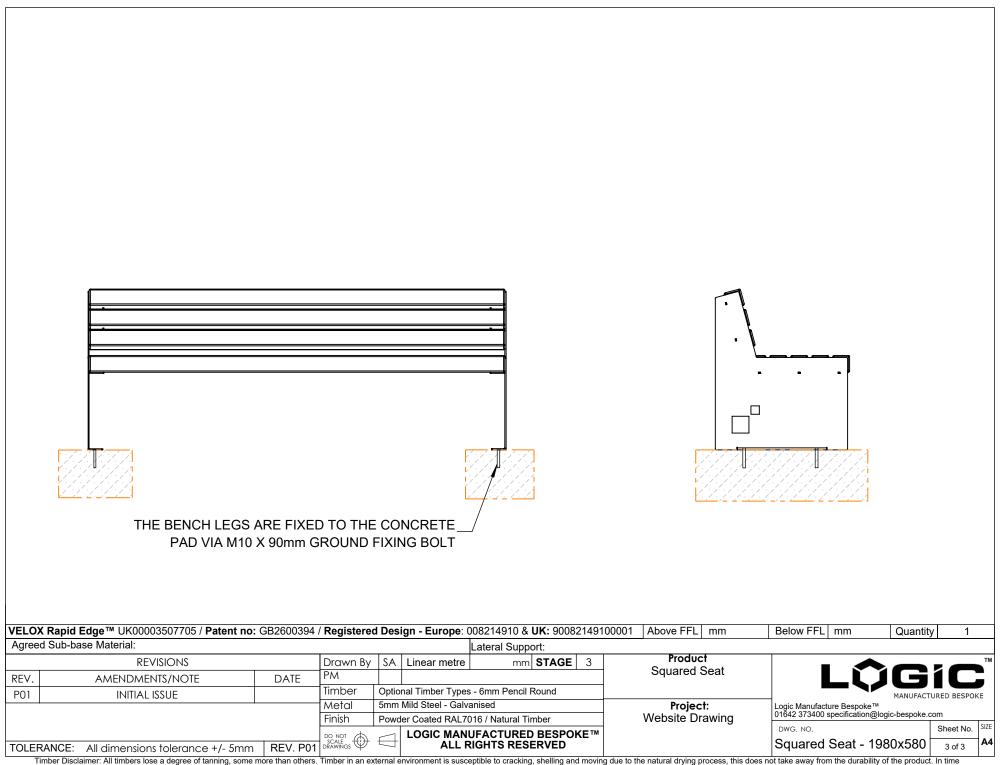

Timber Disclaimer: All timbers lose a degree of tanning, some more than others. Timber in an external environment is susceptible to cracking, shelling and moving due to the natural drying process, this does not take away from the durability of the product. In time timber may develop surface discolouration , this is caused by natural mould feeding on the tannins and should disperse as the timber dries and turns silver. Logic are not liable for this natural process and can not be held responsible for any of these natural processes. All products to be installed in conjuntion with the supplied installation guide, following the steps & guidance. All Logic products will bear some form of company branding.