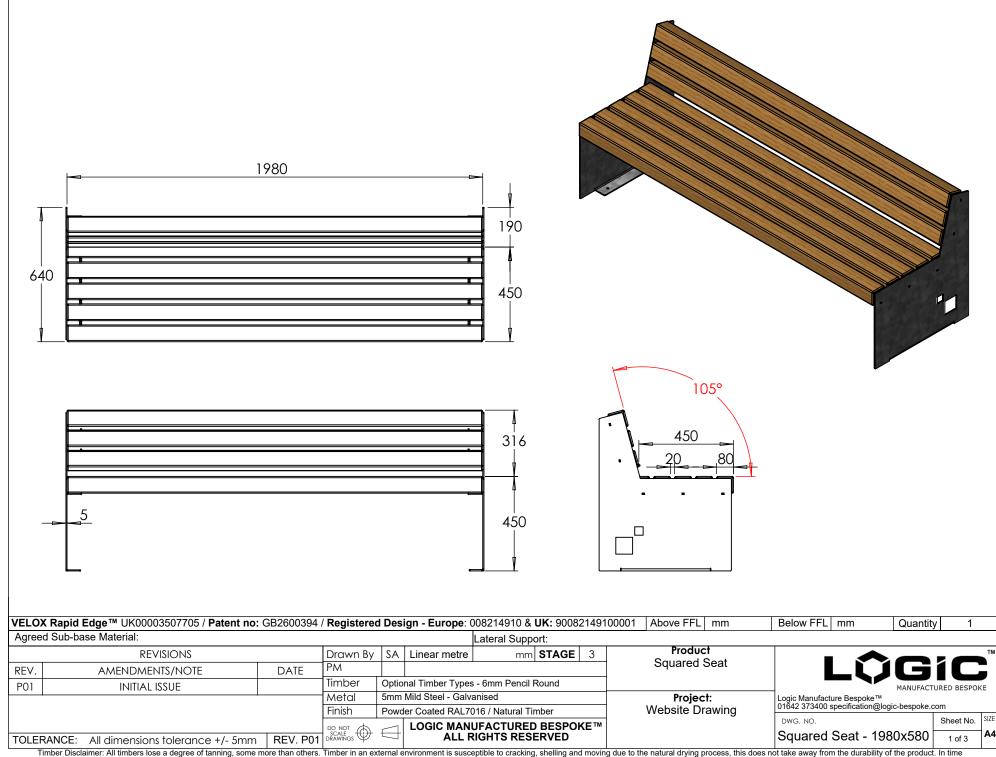

Timber Disclaimer: All timbers lose a degree of tanning, some more than others. Timber in an external environment is susceptible to cracking, shelling and moving due to the natural drying process, this does not take away from the durability of the product. In time timber may develop surface discolouration , this is caused by natural mould feeding on the tannins and should disperse as the timber dries and turns silver. Logic are not liable for this natural process and can not be held responsible for any of these natural processes. All products to be installed in conjuntion with the supplied installation guide, following the steps & guidance. All Logic products will bear some form of company branding.