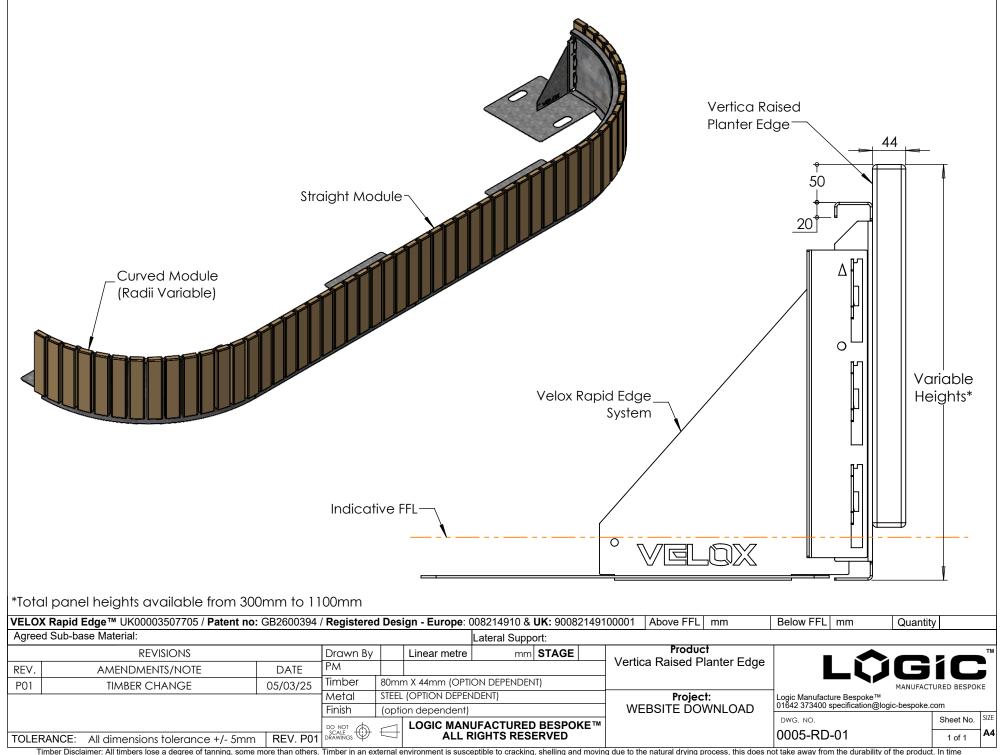

Timber Disclaimer: All timbers lose a degree of tanning, some more than others. Timber in an external environment is susceptible to cracking, shelling and moving due to the natural drying process, this does not take away from the durability of the product. In time timber may develop surface discolouration, this is caused by natural mould feeding on the tannins and should disperse as the timber dries and turns silver. Logic are not liable for this natural process and can not be held responsible for any of these natural processes. All products to be installed in conjuntion with the supplied installation guide, following the steps & guidance. All Logic products will bear some form of company branding.