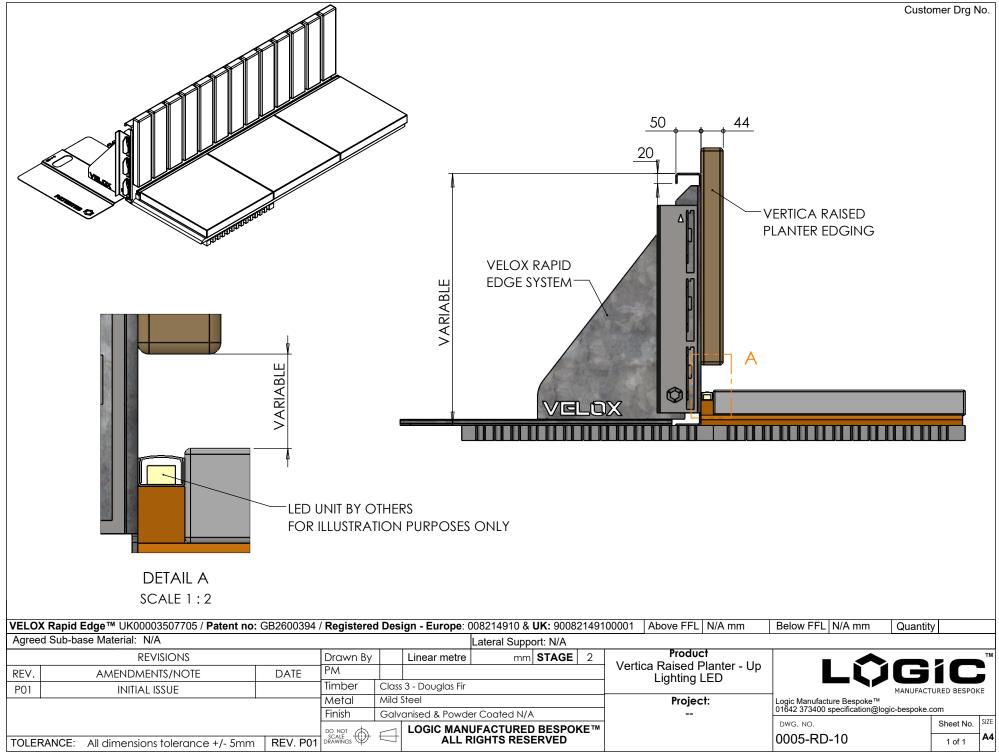

Timber Disclaimer: All timbers lose a degree of tanning, some more than others. Timber in an external environment is susceptible to cracking, shelling and moving due to the natural drying process, this does not take away from the durability of the product. In time timber may develop surface discolouration, this is caused by natural mould feeding on the tannins and should disperse as the timber dries and turns silver. Logic are not liable for this natural process and can not be held responsible for any of these natural processes. All products to be installed in conjuntion with the supplied installation guide, following the steps & guidance. All Logic products will bear some form of company branding.