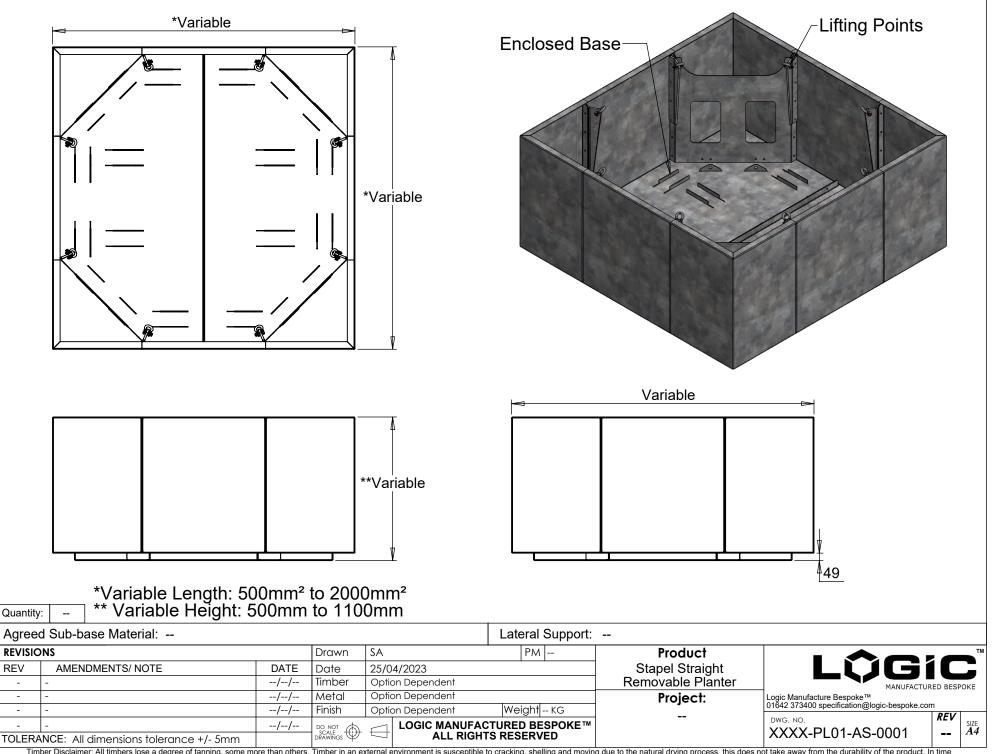

Timber Disclaimer: All timbers lose a degree of tanning, some more than others. Timber in an external environment is susceptible to cracking, shelling and moving due to the natural drying process, this does not take away from the durability of the product. In time timber may develop surface discolouration , this is caused by natural mould geeding on the tannins and should disperse as the timber dries and turns silver. Logic are not liable for this natural process and can not be held responsible for any of these natural processes. All porducts to be installed in conjuntion with the supplied installation guide, following the steps & guidance. All Logic products will bear some form of company branding. VELOX Rapid Edge<sup>™</sup> UK00003507705 / Patent no:GB2600394 / Registered Design - Eu