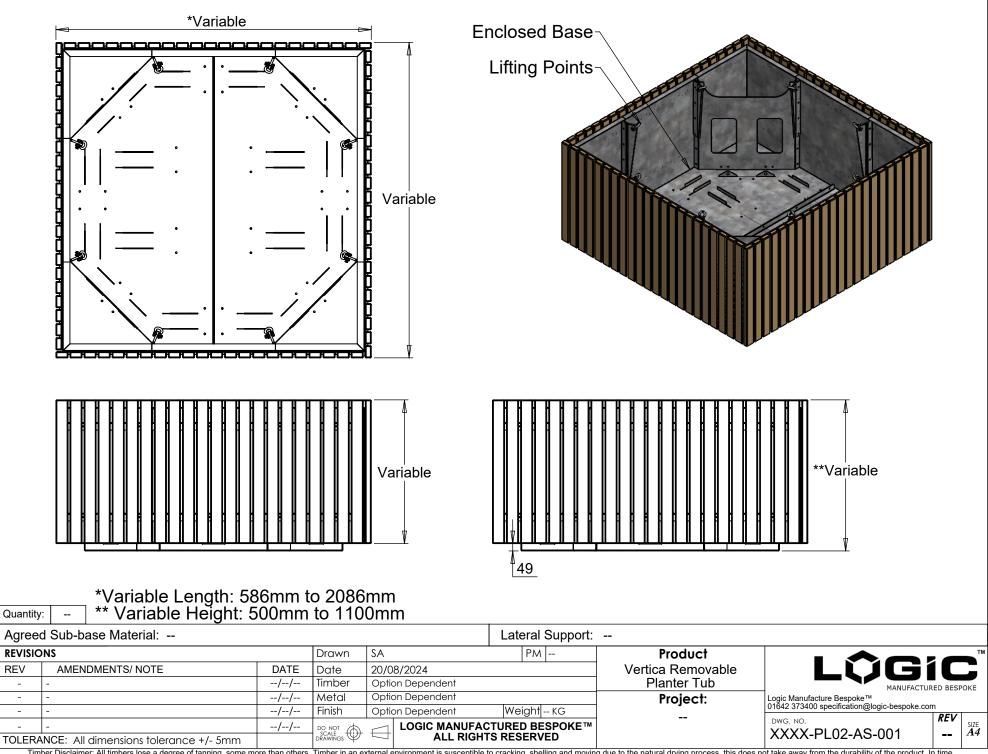

Timber Disclaimer: All timbers lose a degree of tanning, some more than others. Timber in an external environment is susceptible to cracking, shelling and moving due to the natural drying process, this does not take away from the durability of the product. In time timber may develop surface discolouration , this is caused by natural mould feeding on the tannins and should disperse as the timber dries and turns silver. Logic are not liable for this natural process and can not be held responsible for any of these natural processes. All products to be installed in conjuntion with the supplied installation guide, following the steps & guidance. VELOX Rapid Edge 100003507705 / Patent no:GB2600394 / Registered Design - Europe:008214910 & UK:90082149100001