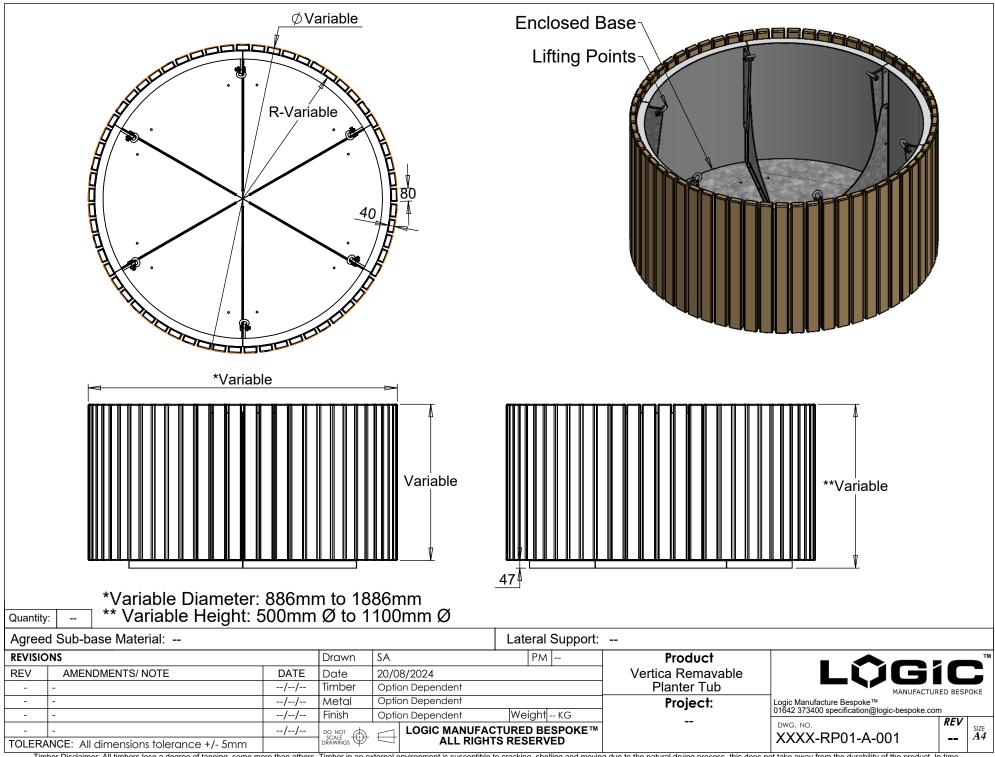

Timber Disclaimer: All timbers lose a degree of tanning, some more than others. Timber in an external environment is susceptible to cracking, shelling and moving due to the natural drying process, this does not take away from the durability of the product. In time timber may develop surface discolouration , this is caused by natural mould feeding on the tannins and should disperse as the timber dries and turns silver. Logic are not liable for this natural process and can not be held responsible for any of these natural processes. All products to be installed in conjuntion with the supplied installation guide, following the steps & guidance. VELOX Rapid Edge 100003507705 / Patent no:GB2600394 / Registered Design - Europe:008214910 & UK:90082149100001