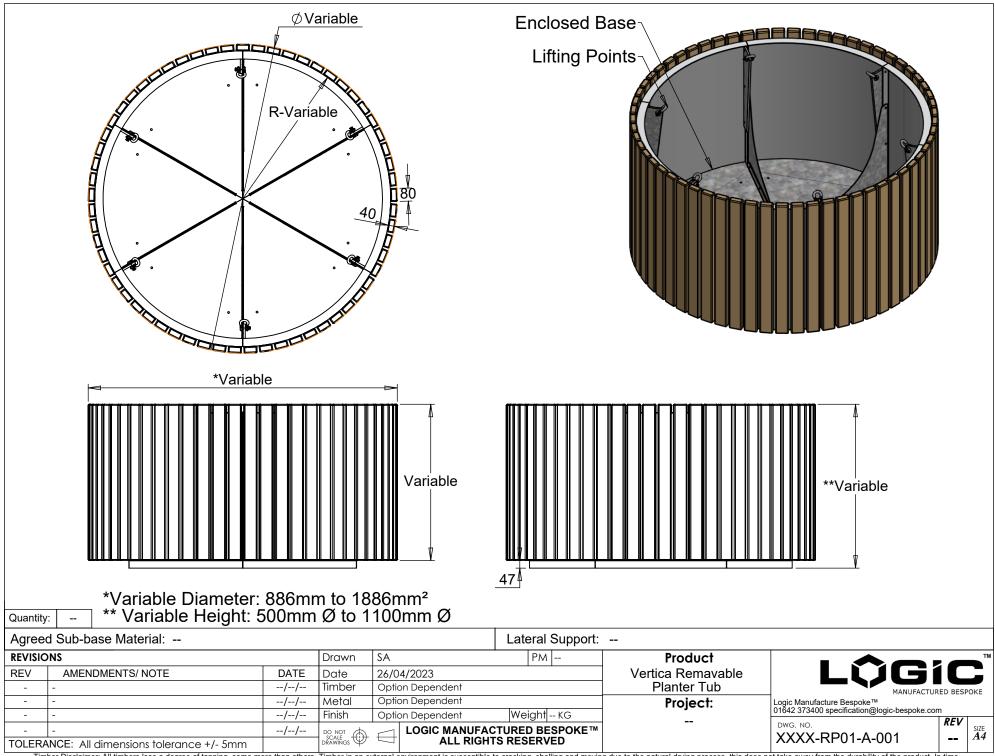

Timber Disclaimer: All timbers lose a degree of tanning, some more than others. Timber in an external environment is susceptible to cracking, shelling and moving due to the natural drying process, this does not take away from the durability of the product. In time timber may develop surface discolouration , this is caused by natural mould feeding on the tannins and should disperse as the timber dries and turns silver. Logic are not liable for this natural process and can not be held responsible for any of these natural processes. All products to be installed in conjuntion with the supplied installation guide, following the steps & guidance. All Logic products will bear some form of company branding. VELOX Rapid Edge<sup>TM</sup> UK00003507705 / Patent no:GB2600394 / Registered Design - Europe:008214910 & UK:90082149100001