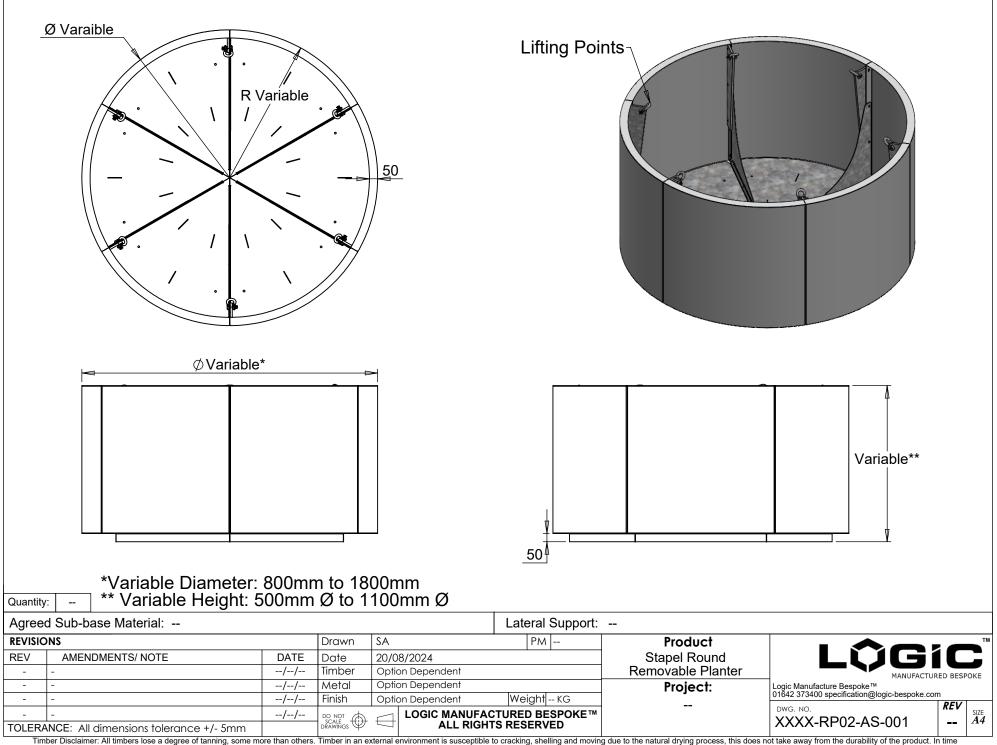

Timber Disclaimer: All timbers lose a degree of tanning, some more than others. Timber in an external environment is susceptible to cracking, shelling and moving due to the natural drying process, this does not take away from the durability of the product. In time timber may develop surface discolouration , this is caused by natural mould feeding on the tannins and should disperse as the timber dries and tums silver. Logic are not liable for this natural process and can not be held responsible for any of these natural processes. All products to be installed in conjuntion with the supplied installation guide, following the steps & guidance. All Logic products will bear some form of company branding. VELOX Rapid Edge 1000003507705 / Patent no:GB2600394 / Registered Design - Europe:00821491