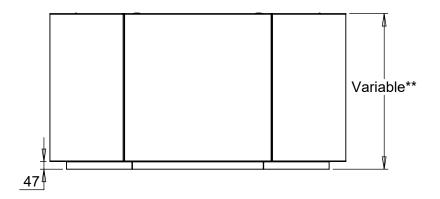

Quantity:

\*Variable Diameter: 800mm to 1800mm²
\*\* Variable Height: 500mm Ø to 1100mm Ø

Lateral Support: --Agreed Sub-base Material: --REVISIONS PM --Product Drawn SA Stapel Round **REV** AMENDMENTS/ NOTE DATE Date 25/04/2023 Removable Planter --/--/--Timber Option Dependent Option Dependent --/--/--Metal Logic Manufacture Bespoke™ 01642 373400 specification@logic-bespoke.com Project: --/--/--Weight -- KG Finish Option Dependent REV LOGIC MANUFACTURED BESPOKE™ ALL RIGHTS RESERVED  $^{ ext{SIZE}}_{m{A4}}$ --/--/--XXXX-RP02-AS-001 TOLERANCE: All dimensions tolerance +/- 5mm