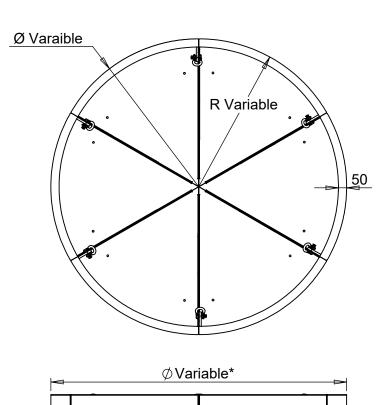

Quantity:

\*Variable Diameter: 800mm to 1800mm²
\*\* Variable Height: 500mm Ø to 1100mm Ø

Lateral Support: --Agreed Sub-base Material: --REVISIONS PM --Product Drawn SA Stapel Round **REV** AMENDMENTS/ NOTE DATE Date 25/04/2023 Removable Planter --/--/--Timber Option Dependent Option Dependent --/--/--Metal Logic Manufacture Bespoke™ 01642 373400 specification@logic-bespoke.com Project: --/--/--Weight -- KG Finish Option Dependent REV LOGIC MANUFACTURED BESPOKE™ ALL RIGHTS RESERVED  $^{ ext{SIZE}}_{m{A4}}$ --/--/--XXXX-RP02-AS-001 TOLERANCE: All dimensions tolerance +/- 5mm