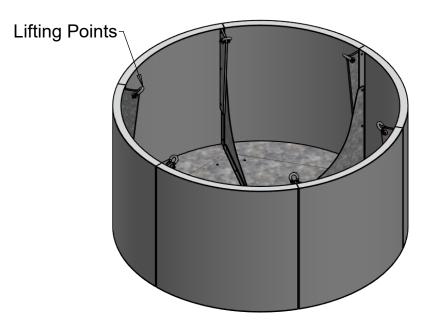

Quantity:

\*Variable Diameter: 800mm to 1800mm²
\*\* Variable Height: 500mm Ø to 1100mm Ø

Lateral Support: --Agreed Sub-base Material: --REVISIONS PM --Product Drawn SA Stapel Round **REV** AMENDMENTS/ NOTE DATE Date 25/04/2023 Removable Planter --/--/--Timber Option Dependent Option Dependent --/--/--Metal Logic Manufacture Bespoke™ 01642 373400 specification@logic-bespoke.com Project: --/--/--Weight -- KG Finish Option Dependent REV LOGIC MANUFACTURED BESPOKE™ ALL RIGHTS RESERVED  $^{ ext{SIZE}}_{m{A4}}$ --/--/--XXXX-RP02-AS-001 TOLERANCE: All dimensions tolerance +/- 5mm