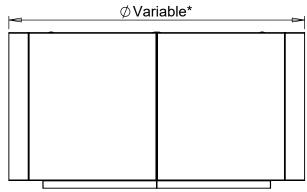

Quantity:

\*Variable Diameter: 800mm to 1800mm²
\*\* Variable Height: 500mm Ø to 1100mm Ø

Lateral Support: --Agreed Sub-base Material: --REVISIONS PM --Product Drawn SA Stapel Round **REV** AMENDMENTS/ NOTE DATE Date 25/04/2023 Removable Planter --/--/--Timber Option Dependent Option Dependent --/--/--Metal Logic Manufacture Bespoke™ 01642 373400 specification@logic-bespoke.com Project: --/--/--Weight -- KG Finish Option Dependent REV LOGIC MANUFACTURED BESPOKE™ ALL RIGHTS RESERVED  $^{ ext{SIZE}}_{m{A4}}$ --/--/--XXXX-RP02-AS-001 TOLERANCE: All dimensions tolerance +/- 5mm