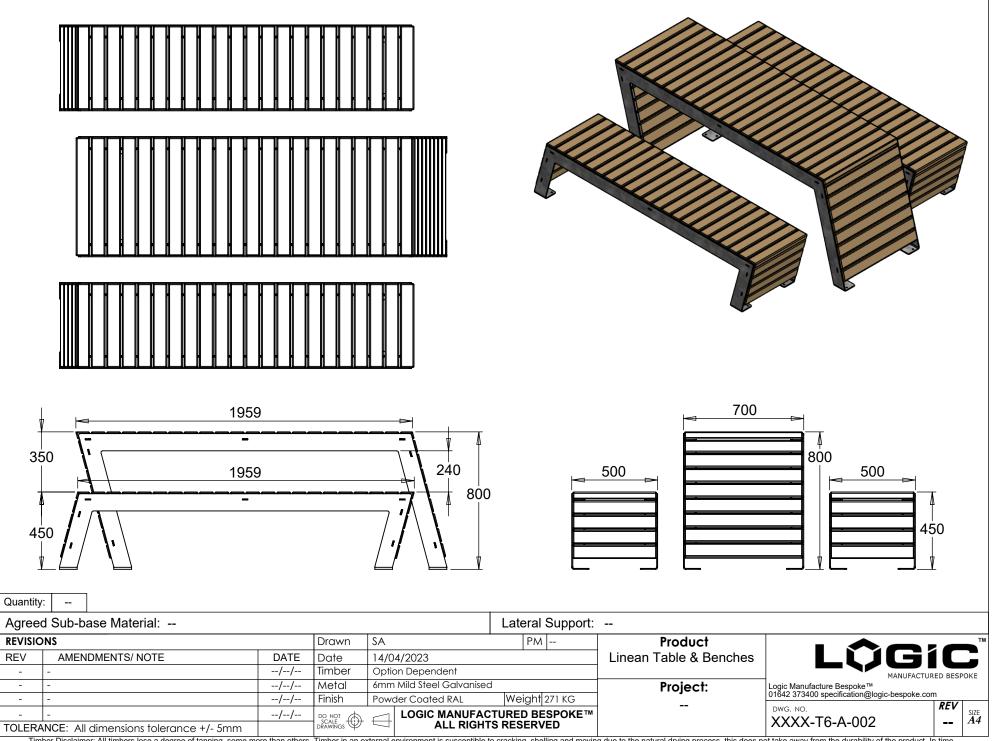

Timber Disclaimer: All timbers lose a degree of tanning, some more than others. Timber in an external environment is susceptible to cracking, shelling and moving due to the natural drying process, this does not take away from the durability of the product. In time timber may develop surface discolouration , this is caused by natural mould geeding on the tannins and should disperse as the timber dries and turns silver. Logic are not liable for this natural process and can not be held responsible for any of these natural processes. All porducts will bear some form of company branding. VELOX Rapid Edge<sup>TM</sup> UK00003507705 / Patent no:GB2600394 / Registered Design - Europe:008214910 & UK:90082149100001